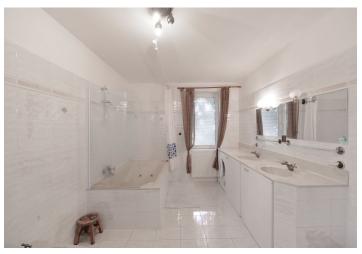

The interior features a 57 m² living room with access to the terrace and garden, a large dining room, a fully fitted kitchen, and two bedrooms (the larger one can be separated by a partition thus creating a third bedroom). There is a bathroom (whirlpool bath, double sink, bidet, toilet), two guest toilets, walk-in closet, pantry and a spacious entry hall.