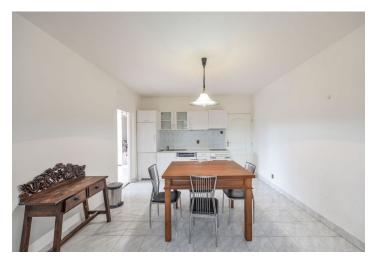

The interior features a 57 m² living room with access to the terrace and garden, a large dining room, a fully fitted kitchen, and two bedrooms (the larger one can be separated by a partition thus creating a third bedroom). There is a bathroom (whirlpool bath, double sink, bidet, toilet), two guest toilets, walk-in closet, pantry and a spacious entry hall.