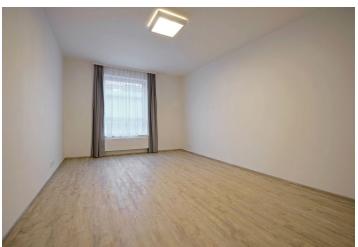

The interior includes living room with a fully fitted open kitchen and dining area, two bedrooms, bathroom with tub, toilet with bidet shower, and entry hall.

Drapes, curtains, vinyl and tile floors, security entry door, built-in wardrobes, wooden triple glazed windows, remote control operated outdoor blinds, washer, dryer, dishwasher, microwave oven, video entry phone, alarm, central switch, cellar. Chip operated entrance to the building and lift. One garage parking space included. Common building charges CZK 3850/month. Deposit for utilities CZK 3000/month. Available from February 4th, 2021.