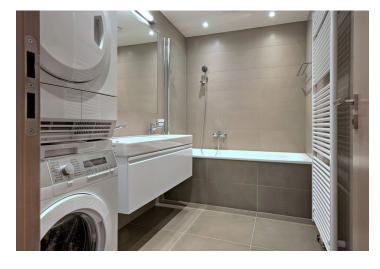

The interior includes living room with a fully fitted open kitchen and dining area, two bedrooms, bathroom with tub, toilet with bidet shower, and entry hall.

Drapes, curtains, vinyl and tile floors, security entry door, built-in wardrobes, wooden triple glazed windows, remote control operated outdoor blinds, washer, dryer, dishwasher, microwave oven, video entry phone, alarm, central switch, cellar. Chip operated entrance to the building and lift. One garage parking space included. Common building charges CZK 3850/month. Deposit for utilities CZK 3000/month. Available from February 4th, 2021.