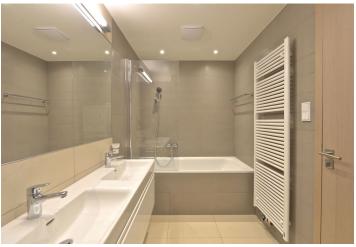

The interior includes living room with a fully fitted open kitchen and dining area, two bedrooms, bathroom with tub, toilet with bidet shower, and entry hall.

Drapes, curtains, vinyl and tile floors, security entry door, built-in wardrobes, wooden triple glazed windows, remote control operated outdoor blinds, washer, dryer, dishwasher, microwave oven, video entry phone, alarm, central switch, cellar. Chip operated entrance to the building and lift. One garage parking space included. Common building charges CZK 3850/month. Deposit for utilities CZK 3000/month. Available from February 4th, 2021.