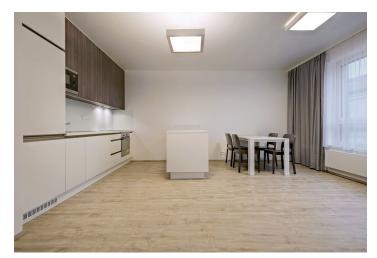

The interior includes living room with a fully fitted open kitchen and dining area, two bedrooms, bathroom with tub, toilet with bidet shower, and entry hall.

Drapes, curtains, vinyl and tile floors, security entry door, built-in wardrobes, wooden triple glazed windows, remote control operated outdoor blinds, washer, dryer, dishwasher, microwave oven, video entry phone, alarm, central switch, cellar. Chip operated entrance to the building and lift. One garage parking space included. Common building charges CZK 3850/month. Deposit for utilities CZK 3000/month. Available from February 4th, 2021.