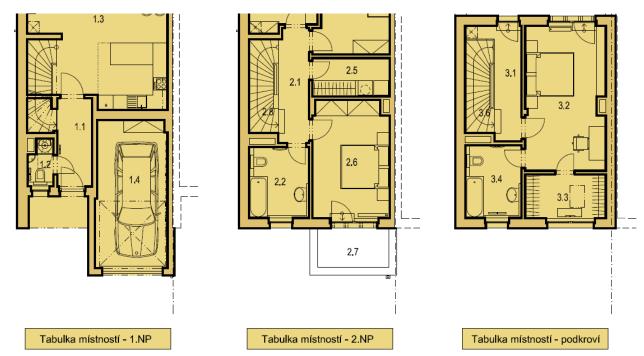

The ground floor will offer an open plan living room with kitchen and garden access, separate toilet, entrance hall, and a garage, accessible from the exterior. On the first floor will be three bedrooms (one of them with terrace), bathroom with toilet, walk in wardrobe, and a staircase hall. The last, second floor will comprise the master bedroom with private walk-in closet, bathroom, and a large terrace.