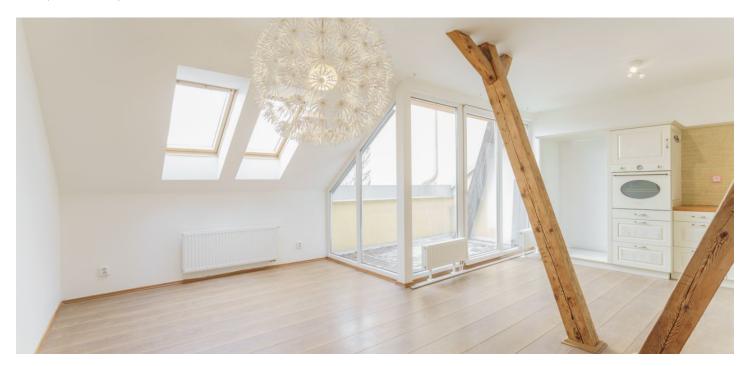

\* Area of the unit according to the Civil Code. The area consists of the sum total area of the entire unit bounded by perimeter walls.

Lovely split-level attic flat boasting a sleek, stylish interior and a terrace overlooking the adjacent park. Set on the 3rd floor of an apartment building without an elevator, which is situated in a residential area with excellent amenities, close to a tram stop with direct links to the center.

The lower level features a living room with kitchen and terrace, children's bedroom, bathroom with bathtub and toilet, storeroom, walk-in closet, and a hallway. The higher level comprises a spacious master bedroom.

Facilities include **hardwood floors**, wood paneling and exposed beams, **large-format tiles**, plastic French and simple windows, wooden Velux skylights, **Jablotron ESS**, security door, built-in wardrobes.