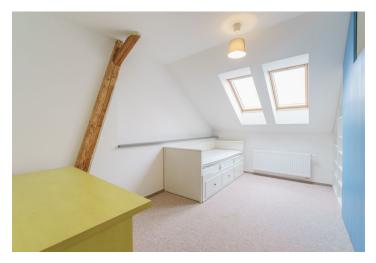

The lower level features a living room with kitchen and terrace, children's bedroom, bathroom with bathtub and toilet, storeroom, walk-in closet, and a hallway. The higher level comprises a spacious master bedroom.

Facilities include **hardwood floors**, wood paneling and exposed beams, **large-format tiles**, plastic French and simple windows, wooden Velux skylights, **Jablotron ESS**, security door, built-in wardrobes.