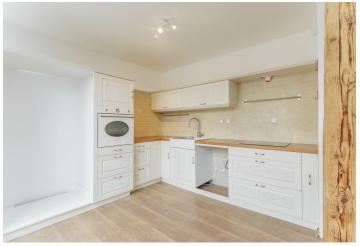

The lower level features a living room with kitchen and terrace, children's bedroom, bathroom with bathtub and toilet, storeroom, walk-in closet, and a hallway. The higher level comprises a spacious master bedroom.

Facilities include **hardwood floors**, wood paneling and exposed beams, **large-format tiles**, plastic French and simple windows, wooden Velux skylights, **Jablotron ESS**, security door, built-in wardrobes.