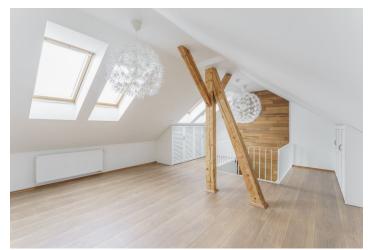

The lower level features a living room with kitchen and terrace, children's bedroom, bathroom with bathtub and toilet, storeroom, walk-in closet, and a hallway. The higher level comprises a spacious master bedroom.

Facilities include **hardwood floors**, wood paneling and exposed beams, **large-format tiles**, plastic French and simple windows, wooden Velux skylights, **Jablotron ESS**, security door, built-in wardrobes.