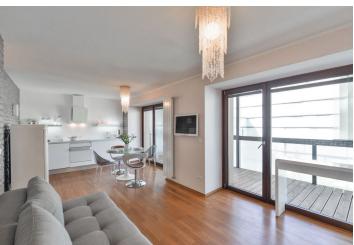

## Rented

Modern fully furnished studio flat with an enclosed balcony on the fourth top floor of a completely reconstructed industrial building converted into the new modern development - Cornlofts Šaldova. Located in a quiet street in a rapidly developing Prague 8 area with quick connections to the city center, just three minutes from a tram stop and Křižíkova metro station. Building amenities include lift, 24-hour security, security cameras, shared green landscaped courtyard and underground parking.

The interior consists of living room / bedroom with a fully fitted open kitchen and access to the balcony overlooking the landscaped courtyard garden and a green hill, bathroom with bathtub and toilet, and and open entrance hall.