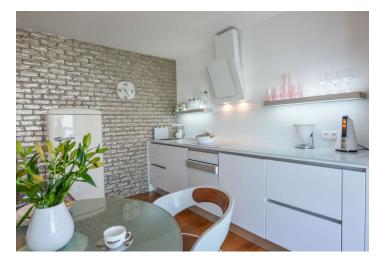

The interior consists of living room / bedroom with a fully fitted open kitchen and access to the balcony overlooking the landscaped courtyard garden and a green hill, bathroom with bathtub and toilet, and and open entrance hall.

Wall bed, fold out sofa, large format windows, hardwood floors, security entry door, blinds, washer, dishwasher, basic dishes and kitchenware, TV, cellar, chip entry to the building and garage. One garage parking space available at CZK 2000 per month. Common building charges, water and heating CZK 2500 per month. Electricity is billed separately. Available from January 2022, or earlier upon agreement.