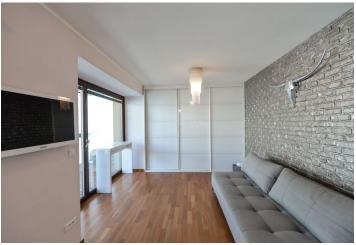

## Rented

Modern fully furnished studio flat with an enclosed balcony on the fourth top floor of a completely reconstructed industrial building converted into the new modern development - Cornlofts Šaldova. Located in a quiet street in a rapidly developing Prague 8 area with quick connections to the city center, just three minutes from a tram stop and Křižíkova metro station. Building amenities include lift, 24-hour security, security cameras, shared green landscaped courtyard and underground parking.

The interior consists of living room / bedroom with a fully fitted open kitchen and access to the balcony overlooking the landscaped courtyard garden and a green hill, bathroom with bathtub and toilet, and and open entrance hall.

Wall bed, fold out sofa, large format windows, hardwood floors, security entry door, blinds, washer, dishwasher, basic dishes and kitchenware, TV, cellar, chip entry to the building and garage. One garage parking space available at CZK 2000 per month. Common building charges, water and heating CZK 2500 per month. Electricity is billed separately. Available from January 2022, or earlier upon agreement.