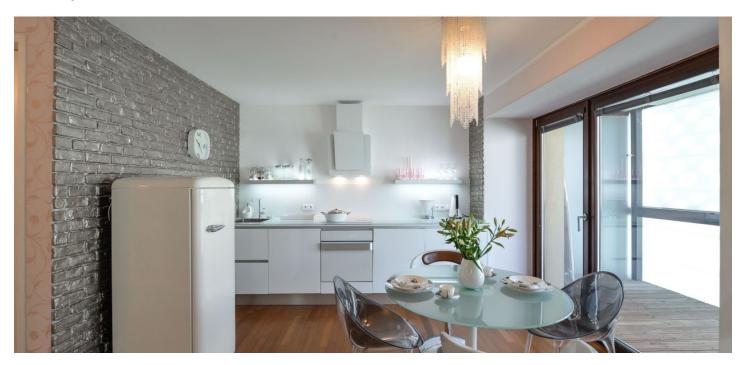

## Rented

Modern fully furnished studio flat with an enclosed balcony on the fourth top floor of a completely reconstructed industrial building converted into the new modern development - Cornlofts Šaldova. Located in a quiet street in a rapidly developing Prague 8 area with quick connections to the city center, just three minutes from a tram stop and Křižíkova metro station. Building amenities include lift, 24-hour security, security cameras, shared green landscaped courtyard and underground parking.

The interior consists of living room / bedroom with a fully fitted open kitchen and access to the balcony overlooking the landscaped courtyard garden and a green hill, bathroom with bathtub and toilet, and and open entrance hall.

Wall bed, fold out sofa, large format windows, hardwood floors, security entry door, blinds, washer, dishwasher, basic dishes and kitchenware, TV, cellar, chip entry to the building and garage. One garage parking space available at CZK 2000 per month. Common building charges, water and heating CZK 2500 per month. Electricity is billed separately. Available from January 2022, or earlier upon agreement.