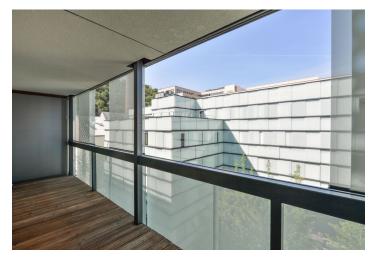

## Rented

Modern fully furnished studio flat with an enclosed balcony on the fourth top floor of a completely reconstructed industrial building converted into the new modern development - Cornlofts Šaldova. Located in a quiet street in a rapidly developing Prague 8 area with quick connections to the city center, just three minutes from a tram stop and Křižíkova metro station. Building amenities include lift, 24-hour security, security cameras, shared green landscaped courtyard and underground parking.

The interior consists of living room / bedroom with a fully fitted open kitchen and access to the balcony overlooking the landscaped courtyard garden and a green hill, bathroom with bathtub and toilet, and and open entrance hall.