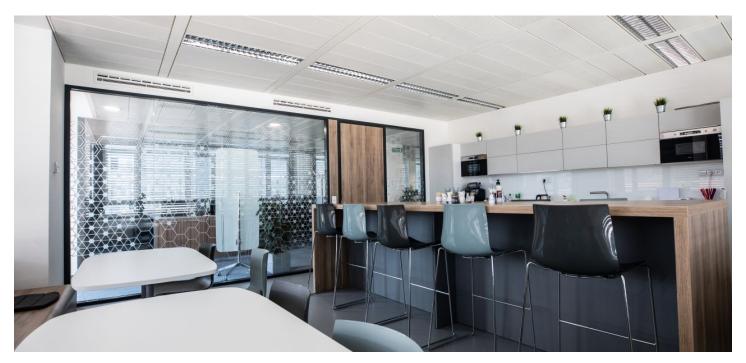

### Rented

Office space for lease on the ground floor in an office complex in Prague 6. This class A/B office building with a total leasable area of 24,900 sq. m is located in a prestigious district on Evropská Street.

### **Features and Services:**

Kitchenette and toilets

Main reception lobby with a coffee shop
24-hour security/CCTV
Full-time on-site property management team
Air conditioning
Openable windows
Raised floors/floor boxes
Suspended ceilings