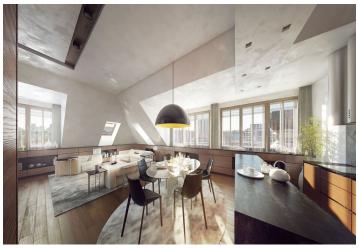

The suggested layout of the apartment will consist of a corner living room with kitchen and dining area, master bedroom with private walk-in wardrobe and bathroom (shower and toilet), 2 children's bedrooms, study, shared bathroom (shower and toilet), guest toilet, closet, and an entrance hall with space for fitted wardrobes. The terrace is accessible via a staircase from the living room.

Standard equipment of the apartment will include two-layer hardwood floors, large format tiles, **wooden casement windows** with triple-glazing, oversized lacquered interior doors, NEXT security entrance door, Baxi gas boiler, heated floors and **Laufen**, **Hüppe**, **Hansgrohe and Riho** fixtures in the bathroom, preparation for air-conditioning, reinforced concrete ceiling and wall structure, suspended plasterboard ceilings. Possibility to choose a **higher standard** at extra cost. The building will feature a **new lift**, **new technical installations, common areas repaired to a high standard and revitalized garden**. The building is wheelchair accessible, with an elevator leading from the street level all the way up to the appropriate floor. You can rent a garage parking space in a nearby hotel.