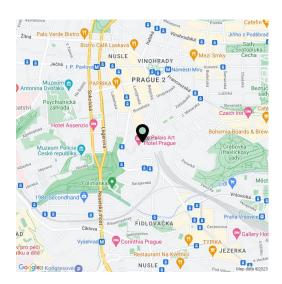

The location offers a perfect crossover of peaceful parks, cozy nooks and rich social life that takes place in local cafes, bars, restaurants and clubs. Last but not least are numerous boutiques, deli shops and popular wine stores. The historic center is reachable within a few minutes, a metro station and trams are available within walking distance at náměstí Míru and I. P. Pavlova.