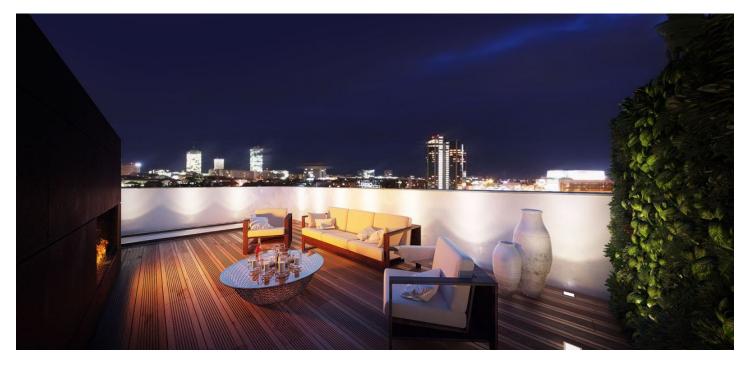

\* Area of the unit according to the Civil Code. The area consists of the sum total area of the entire unit bounded by perimeter walls.

Boasting a large rooftop terrace, this generous penthouse will emerge along with the reconstruction of an apartment building situated in a popular residential district of Vinohrady, only a 10-minute walk from the náměstí Míru square and Havlíčkovy sady park. The apartment will offer stunning city views, practical layout and quality materials. Completion is scheduled for Q4 2017.

The suggested layout of the apartment will consist of a corner living room with kitchen and dining area, master bedroom with private walk-in wardrobe and bathroom (shower and toilet), 2 children's bedrooms, study, shared bathroom (shower and toilet), guest toilet, closet, and an entrance hall with space for fitted wardrobes. The terrace is accessible via a staircase from the living room.

Standard equipment of the apartment will include two-layer hardwood floors, large format tiles, **wooden casement windows** with triple-glazing, oversized lacquered interior doors, NEXT security entrance door, Baxi gas boiler, heated floors and **Laufen**, **Hüppe**, **Hansgrohe and Riho** fixtures in the bathroom, preparation for air-conditioning, reinforced concrete ceiling and wall structure, suspended plasterboard ceilings. Possibility to choose a **higher standard** at extra cost. The building will feature a **new lift**, **new technical installations, common areas repaired to a high standard and revitalized garden**. The building is wheelchair accessible, with an elevator leading from the street level all the way up to the appropriate floor. You can rent a garage parking space in a nearby hotel.