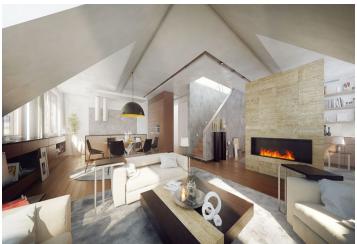

The suggested layout of the apartment will consist of a corner living room with kitchen and dining area, master bedroom with private walk-in wardrobe and bathroom (shower and toilet), 2 children's bedrooms, study, shared bathroom (shower and toilet), guest toilet, closet, and an entrance hall with space for fitted wardrobes. The terrace is accessible via a staircase from the living room.

Standard equipment of the apartment will include two-layer hardwood floors, large format tiles, **wooden casement windows** with triple-glazing, oversized lacquered interior doors, NEXT security entrance door, Baxi gas boiler, heated floors and **Laufen**, **Hüppe**, **Hansgrohe and Riho** fixtures in the bathroom, preparation for air-conditioning, reinforced concrete ceiling and wall structure, suspended plasterboard ceilings. Possibility to choose a **higher standard** at extra cost. The building will feature a **new lift**, **new technical installations, common areas repaired to a high standard and revitalized garden**. The building is wheelchair accessible, with an elevator leading from the street level all the way up to the appropriate floor. You can rent a garage parking space in a nearby hotel.