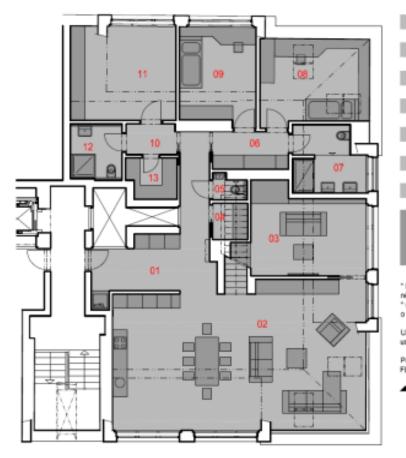

The suggested layout of the apartment will consist of a corner living room with kitchen and dining area, master bedroom with private walk-in wardrobe and bathroom (shower and toilet), 2 children's bedrooms, study, shared bathroom (shower and toilet), guest toilet, closet, and an entrance hall with space for fitted wardrobes. The terrace is accessible via a staircase from the living room.

#### 6. NP / 6TH FLOOR

#### LEGENDA / LEGEND

| OŽNICE / BEDROOM<br>OŽNICE / BEDROOM<br>HODBA / CORRIDOR<br>OŽNICE / BEDROOM<br>OUPELNA / BATHROOM<br>ATNA / CLOACKROOM<br>ERASA / TERRACE<br>IZITNÁ PLOCHA / USABLE AREA<br>ODLAHOVÁ PLOCHA / USABLE AREA | 15,60<br>12,30<br>03,10<br>16,80<br>05,00<br>03,40<br>50,00<br>168,20<br>180,00 | m'<br>m'<br>m'<br>m'<br>m'       |
|------------------------------------------------------------------------------------------------------------------------------------------------------------------------------------------------------------|---------------------------------------------------------------------------------|----------------------------------|
| OŽNICE / BEDROOM<br>HODBA / CORRIDOR<br>OŽNICE / BEDROOM<br>OUPELNA / BATHROOM<br>ATNA / CLOACKROOM                                                                                                        | 12.30<br>03.10<br>16.80<br>05.00<br>03.40                                       | m'<br>m'<br>m'<br>m'             |
| OŽNICE / BEDROOM<br>HODBA / CORRIDOR<br>OŽNICE / BEDROOM<br>OUPELNA / BATHROOM                                                                                                                             | 12.30<br>03.10<br>16.80<br>05.00                                                | m'<br>m'<br>m'                   |
| OŽNICE / BEDROOM<br>HOOBA / CORRIDOR<br>DŽNICE / BEDROOM                                                                                                                                                   | 12.30<br>03.10<br>16.80                                                         | m²<br>m²<br>m²                   |
| OŽNICE / BEDROOM<br>HODBA / CORRIDOR                                                                                                                                                                       | 12.30<br>03.10                                                                  | m²<br>m²                         |
| OŽNICE / BEDROOM                                                                                                                                                                                           | 12.30                                                                           | m²                               |
|                                                                                                                                                                                                            |                                                                                 |                                  |
| OŽNICE / BEDROOM                                                                                                                                                                                           | 15,60                                                                           | m'                               |
|                                                                                                                                                                                                            |                                                                                 |                                  |
| OUPELNA / BATHROOM                                                                                                                                                                                         | 07.70                                                                           | m² .                             |
| HODBA / CORRIDOR                                                                                                                                                                                           | 05.20                                                                           | m²                               |
| IC / WC                                                                                                                                                                                                    | 01.40                                                                           | m²                               |
| ATNA / CLOACKROOM                                                                                                                                                                                          | 02.30                                                                           | m'                               |
| RACOVNA / WORKROOM                                                                                                                                                                                         | 17.30                                                                           | m² -                             |
| BÝVACÍ POKOJ / LIVING ROOM                                                                                                                                                                                 | 61.50                                                                           | m'                               |
| HODBA / CORRIDOR                                                                                                                                                                                           | 16,60                                                                           | m'                               |
|                                                                                                                                                                                                            | HODBA / CORRIDOR<br>BÝVACÍ POKOJ / LIVING ROOM<br>RACOVNA / WORKROOM            | BÝVACÍ POKOJ / LIVING ROOM 61.50 |

\* bez kominu a příček (předpis č. 366/2013 Sb. Nařízení vlády o úpravě některých zákdžiosti souvisejících s bytovým spoluvlastnictvím) \* without a chimney and partition walis (předpis č. 366/2013 Sb Nařízení vlády o úpravě některých zákdžiosti souvisejících s bytovým spoluvlastnictvím)

Ultiná ploche pod šilemou konstrukcí je započtena od výšky 750 mm usable space under the sloping structure is counted from the height of 750 mm

Podiahová plocha pod 88mou střednou je započlena od výšky 750 mm Floor space under the sloping roof js counted from the height of 750 mm