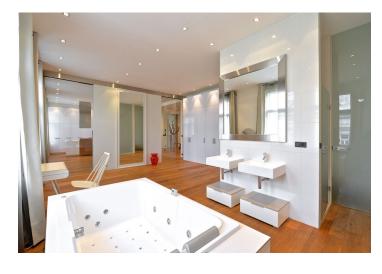

Custom made furniture, high ceilings, wooden floors throughout, security entry door, recessed lighting, Miele appliances incl. washer and dryer, massage tub, alarm that can be connected to a security agency, shared courtyard and camera system in the building. On-site garage for up to three cars included. Common building charges and deposit for utilities are billed separately. Interior 175 m², balconies 5 and 3 m².