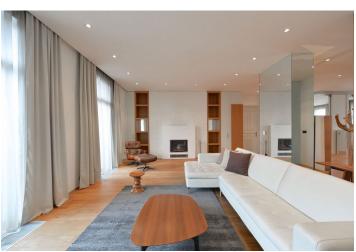

## Rented

High standard, partly furnished 2-bedroom 2-bathroom designer flat with two balconies, on the third floor of a completely reconstructed classic building with a new lift. Conveniently located on a quiet street, just a short walk from the city center (one tram stop from Hlavní nádraží metro station), and close to the Vítkov and Parukářka parks. Just a two-minute walk from tram stops, a five-minute tram ride to the city center, Riegrovy sady park within walking distance. Design by the renowned Donlić architectural studio.

With quality materials and finishes, the flat features a fully fitted open-plan kitchen with dining area and lots of storage space, an open living room with balcony access, two bedrooms with built-in wardrobes and shelves and ensuite bathrooms, one also with balcony access, a guest toilet, walk-in closet, and an open entry hall. Both balconies are facing the quiet courtyard.

Custom made furniture, high ceilings, wooden floors throughout, security entry door, recessed lighting, Miele appliances incl. washer and dryer, massage tub, alarm that can be connected to a security agency, shared courtyard and camera system in the building. On-site garage for up to three cars included. Common building charges and deposit for utilities are billed separately. Interior 175 m², balconies 5 and 3 m².