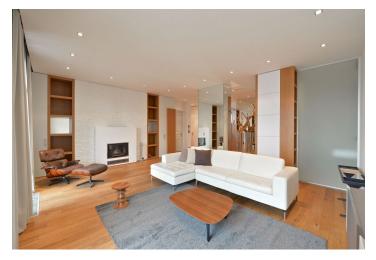

With quality materials and finishes, the flat features a fully fitted open-plan kitchen with dining area and lots of storage space, an open living room with balcony access, two bedrooms with built-in wardrobes and shelves and ensuite bathrooms, one also with balcony access, a guest toilet, walk-in closet, and an open entry hall. Both balconies are facing the quiet courtyard.

Custom made furniture, high ceilings, wooden floors throughout, security entry door, recessed lighting, Miele appliances incl. washer and dryer, massage tub, alarm that can be connected to a security agency, shared courtyard and camera system in the building. On-site garage for up to three cars included. Common building charges and deposit for utilities are billed separately. Interior 175 m², balconies 5 and 3 m².