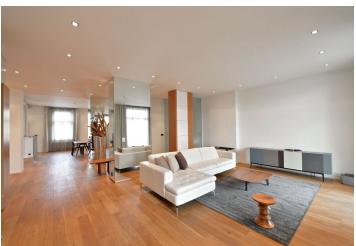

With quality materials and finishes, the flat features a fully fitted open-plan kitchen with dining area and lots of storage space, an open living room with balcony access, two bedrooms with built-in wardrobes and shelves and ensuite bathrooms, one also with balcony access, a guest toilet, walk-in closet, and an open entry hall. Both balconies are facing the quiet courtyard.

Custom made furniture, high ceilings, wooden floors throughout, security entry door, recessed lighting, Miele appliances incl. washer and dryer, massage tub, alarm that can be connected to a security agency, shared courtyard and camera system in the building. On-site garage for up to three cars included. Common building charges and deposit for utilities are billed separately. Interior 175 m², balconies 5 and 3 m².