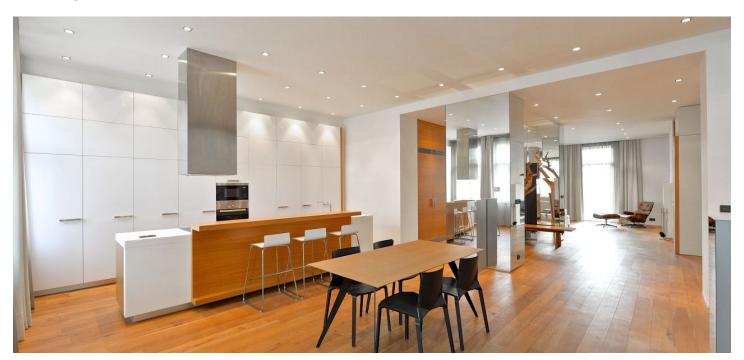

With quality materials and finishes, the flat features a fully fitted open-plan kitchen with dining area and lots of storage space, an open living room with balcony access, two bedrooms with built-in wardrobes and shelves and ensuite bathrooms, one also with balcony access, a guest toilet, walk-in closet, and an open entry hall. Both balconies are facing the quiet courtyard.

Custom made furniture, high ceilings, wooden floors throughout, security entry door, recessed lighting, Miele appliances incl. washer and dryer, massage tub, alarm that can be connected to a security agency, shared courtyard and camera system in the building. On-site garage for up to three cars included. Common building charges and deposit for utilities are billed separately. Interior 175 m², balconies 5 and 3 m².