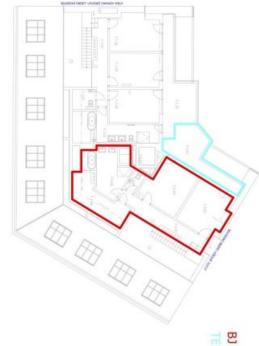

## **Apartment Three-bedroom (4+1)**

Sold

184 m², Prague 3, Žižkov, U Rajské zahrady

| 7.3.07 | 7.3.06 | 7.3.05   | 7.3.04 | 7.3.03  | 7.3.02  | 7.3.01  | ČÍSLO<br>MÍSTNOSTI |
|--------|--------|----------|--------|---------|---------|---------|--------------------|
| TERASA | SKLAD  | KOUPELNA | WC     | LOŽNICE | LOŽNICE | GALERIE | NÁZEV MÍSTNOSTI    |