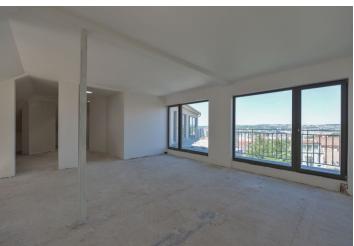

The lower level of this 5th + 6th floor apartment consists of a loft-style living room, a kitchen with a dining area, a study, a separate toilet, a utility room, and a hall. Both the kitchen and the study have access to one of the terraces. The upper level offers 2 bedrooms with entrances to the other terrace, a generous bathroom, a separate toilet, attic storage space, and an open gallery.

The apartment is offered in a state of **shell&core** – i.e. without interior partitions, final surfaces, and fixtures such as floors, tiles, bathrooms, kitchen, or lighting. New wooden windows on the yard facade, security and fire replicas of the original entrance doors are included. The purchase price does not include the individual completion of the unit by the investor. The purchase price includes a cellar. There is a possibility to purchase a garage parking space at an extra cost.