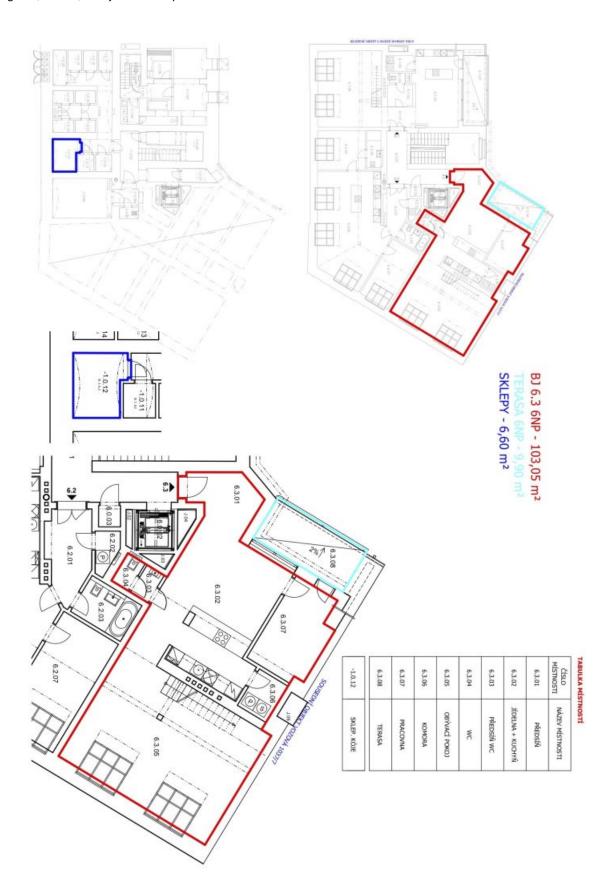

The lower level of this 5th + 6th floor apartment consists of a loft-style living room, a kitchen with a dining area, a study, a separate toilet, a utility room, and a hall. Both the kitchen and the study have access to one of the terraces. The upper level offers 2 bedrooms with entrances to the other terrace, a generous bathroom, a separate toilet, attic storage space, and an open gallery.

Interior 183.74 m<sup>2</sup>, terrace 17.56 m<sup>2</sup>, terrace 9.9 m<sup>2</sup>, cellar.

Photos are taken from a show flat.

In addition to regular property viewings, we also offer **real time video viewings** via WhatsApp, FaceTime, Messenger, Skype, and other apps.