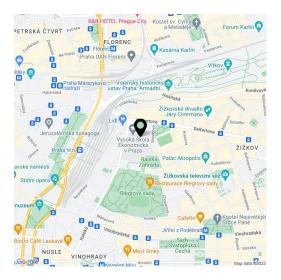

The apartments are situated on the border of Vinohrady, in a highly desirable location with excellent transport links and a wide selection of services. The Jiřího z Poděbrad metro station and tram stops are only a few minutes' walk away, as are many popular restaurants, cafes, and wine bars. Riegrovy sady Park and the directly adjacent revitalized Rajská zahrada Park provide a wealth of opportunities for leisure activities. There are, for example, two outdoor gyms, an indoor swimming pool, a pétanque court, a playground, pingpong tables, a café, and a pleasant, quiet nook with an artificial pond and a waterfall.