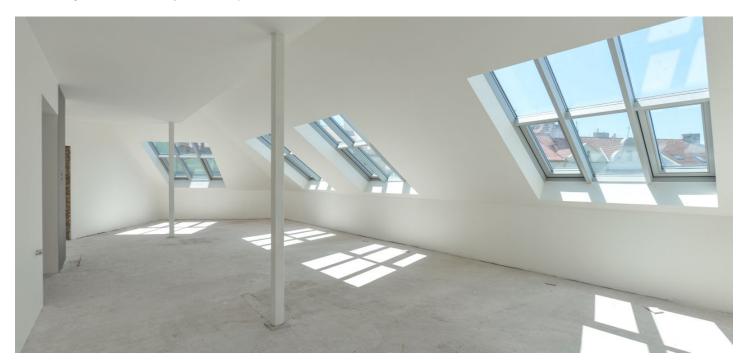

The layout of this 5th floor apartment consists of an entry hall, a living room with a preparation for a kitchen, 2 bedrooms, 1 en-suite and 1 shared bathroom, and a utility room.

The apartment is offered in a state of **shell&core** – i.e. without interior partitions, final surfaces, and fixtures such as floors, tiles, bathrooms, kitchen, or lighting. Security and fire replicas of the original entrance doors are included. The purchase price does not include the individual completion of the unit by the investor. The purchase price includes a **cellar**. There is a possibility to purchase a garage parking space at an extra cost.

Interior 109.85 m², cellar.

Photos are taken from a show flat.

In addition to regular property viewings, we also offer **real time video viewings** via WhatsApp, FaceTime, Messenger, Skype, and other apps.