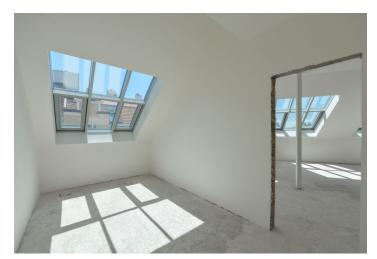

The layout of this 5th floor apartment consists of an entry hall, a living room with a preparation for a kitchen, 2 bedrooms, 1 en-suite and 1 shared bathroom, and a utility room.

The apartment is offered in a state of **shell&core** – i.e. without interior partitions, final surfaces, and fixtures such as floors, tiles, bathrooms, kitchen, or lighting. Security and fire replicas of the original entrance doors are included. The purchase price does not include the individual completion of the unit by the investor. The purchase price includes a **cellar**. There is a possibility to purchase a garage parking space at an extra cost.

Interior 109.85 m², cellar.

Photos are taken from a show flat.

In addition to regular property viewings, we also offer **real time video viewings** via WhatsApp, FaceTime, Messenger, Skype, and other apps.