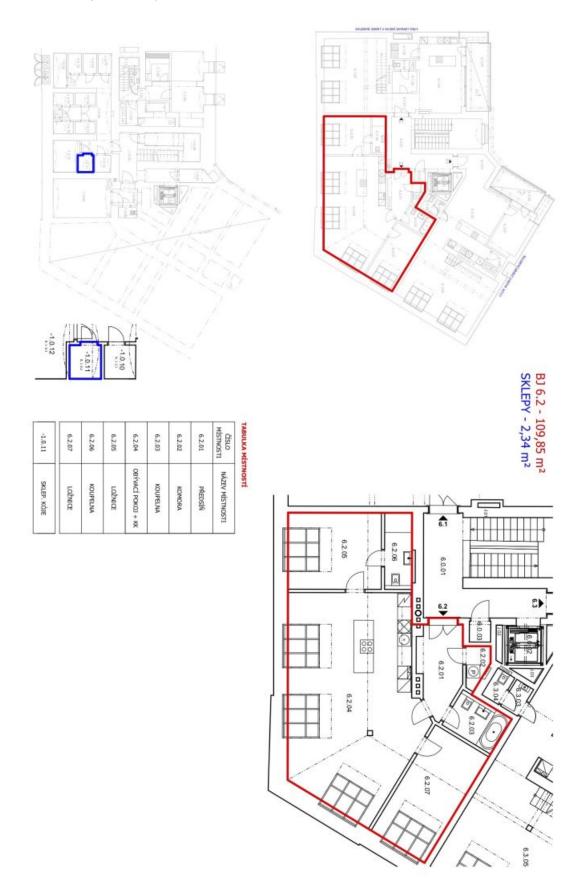

The layout of this 5th floor apartment consists of an entry hall, a living room with a preparation for a kitchen, 2 bedrooms, 1 en-suite and 1 shared bathroom, and a utility room.

The apartment is offered in a state of **shell&core** – i.e. without interior partitions, final surfaces, and fixtures such as floors, tiles, bathrooms, kitchen, or lighting. Security and fire replicas of the original entrance doors are included. The purchase price does not include the individual completion of the unit by the investor. The purchase price includes a **cellar**. There is a possibility to purchase a garage parking space at an extra cost.

Interior 109.85 m², cellar.

Photos are taken from a show flat.

In addition to regular property viewings, we also offer **real time video viewings** via WhatsApp, FaceTime, Messenger, Skype, and other apps.