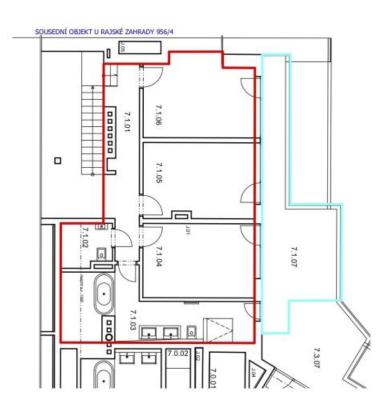

165 m², Prague 3, Žižkov, U Rajské zahrady

| 7.1.06 1 |         | 7.1.05  | 7.1.04  | 7.1.03 K | 7.1.02 | 7.1.01  | ČÍSLO<br>MÍSTNOSTI NÁZEV | FABULKA MÍSTNOSTÍ |
|----------|---------|---------|---------|----------|--------|---------|--------------------------|-------------------|
| TERASA   | LOŽNICE | LOŽNICE | LOŽNICE | KOUPELNA | WC     | GALERIE | NÁZEV MÍSTNOSTI          |                   |

BJ 6.1 7NP - 80,63 m<sup>2</sup> TERASA 7NP - 21,53m

Svoboda & Williams s.r.o. info@svoboda-williams.com www.svoboda-williams.com Prague +420 257 328 281 +420 724 551 238 Brno +420 543 250 711 +420 724 551 238 **Bratislava** +421 948 939 938 **PDF created** 13. 03. 2025, 15:29