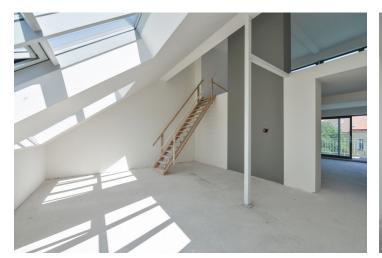

The lower level of this 5th + 6th floor apartment consists of a loft-style living room, a kitchen with a dining area, a pantry, and access to the terrace, a separate toilet, a dressing room, and a hall. The upper level offers 3 bedrooms with entrances to the other terrace, a generous bathroom, a separate toilet, and an open gallery.

The apartment is offered in a **shell & core** state without interior partitions, final surfaces, and fixtures such as floors, tiles, bathrooms, kitchen, and lighting. Security and fire replicas of the original entrance doors are included. The purchase price does not include the individual completion of the unit. The purchase price includes a **cellar**. There is a possibility to purchase a garage parking space at an extra cost.