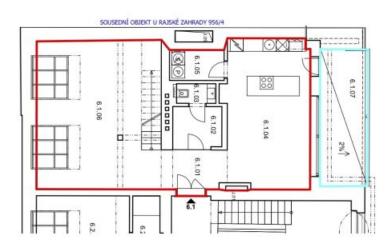

165 m², Prague 3, Žižkov, U Rajské zahrady

| 7.1.06 1 |         | 7.1.05  | 7.1.04  | 7.1.03 K | 7.1.02 | 7.1.01  | ČÍSLO<br>MÍSTNOSTI NÁZEV | FABULKA MÍSTNOSTÍ |
|----------|---------|---------|---------|----------|--------|---------|--------------------------|-------------------|
| TERASA   | LOŽNICE | LOŽNICE | LOŽNICE | KOUPELNA | WC     | GALERIE | NÁZEV MÍSTNOSTI          |                   |

BJ 6.1 7NP - 80,63 m<sup>2</sup> TERASA 7NP - 21,53m

Svoboda & Williams s.r.o. info@svoboda-williams.com www.svoboda-williams.com Prague +420 257 328 281 +420 724 551 238 Brno +420 543 250 711 +420 724 551 238 **Bratislava** +421 948 939 938 **PDF created** 13. 03. 2025, 15:29