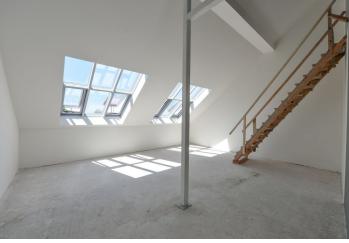

The lower level of this 5th + 6th floor apartment consists of a loft-style living room, a kitchen with a dining area, a pantry, and access to the terrace, a separate toilet, a dressing room, and a hall. The upper level offers 3 bedrooms with entrances to the other terrace, a generous bathroom, a separate toilet, and an open gallery.

Interior 165.78 m², terrace 13.67 m², terrace 21.53 m², cellar.

Photos are taken from a show flat.

In addition to regular property viewings, we also offer **real time video viewings** via WhatsApp, FaceTime, Messenger, Skype, and other apps.