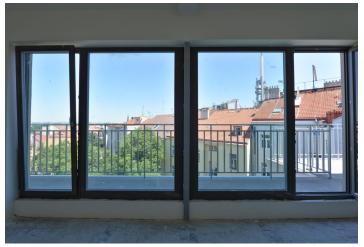

The lower level of this 5th + 6th floor apartment consists of a loft-style living room, a kitchen with a dining area, a pantry, and access to the terrace, a separate toilet, a dressing room, and a hall. The upper level offers 3 bedrooms with entrances to the other terrace, a generous bathroom, a separate toilet, and an open gallery.

Interior 165.78 m², terrace 13.67 m², terrace 21.53 m², cellar.

Photos are taken from a show flat.

In addition to regular property viewings, we also offer **real time video viewings** via WhatsApp, FaceTime, Messenger, Skype, and other apps.