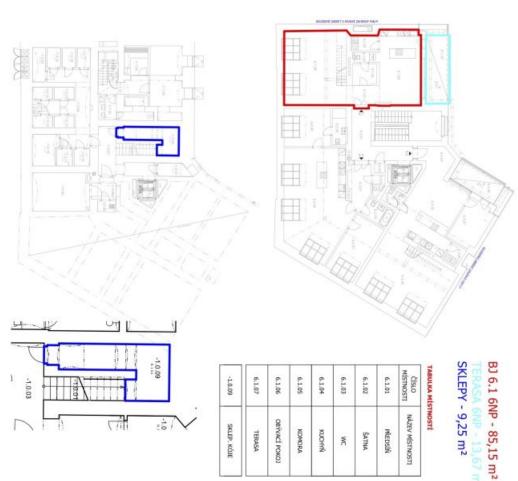

165 m², Prague 3, Žižkov, U Rajské zahrady

| Total area  |                             | 201 m²  |
|-------------|-----------------------------|---------|
| Floor area* |                             | 165 m²  |
| Terrace     |                             | 36 m²   |
| Parking     | Garage parking space at ext | ra cost |
| Garage      |                             | Yes     |
| Cellar      |                             | Yes     |
| PENB        |                             | D       |
| Reference n | mber                        | 24467   |

Interior 165.78 m², terrace 13.67 m², terrace 21.53 m², cellar.

Photos are taken from a show flat.

In addition to regular property viewings, we also offer **real time video viewings** via WhatsApp, FaceTime, Messenger, Skype, and other apps.