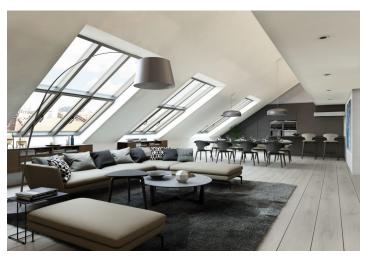

\* Area of the unit according to the Civil Code. The area consists of the sum total area of the entire unit bounded by perimeter walls.

New 2-bedroom apartment situated in a completely reconstructed apartment building with an elevator, stylish common areas, and underground parking. Designed by the renowned CAMA architectural studio, the U Rajské zahrady 2 project offers, among other things, two exclusive penthouses with spacious terraces, two apartments with private gardens, and three apartments with ornamental balconies, all in the direct vicinity of a large park and with great civic amenities nearby. Completion is scheduled for 4Q 2018.