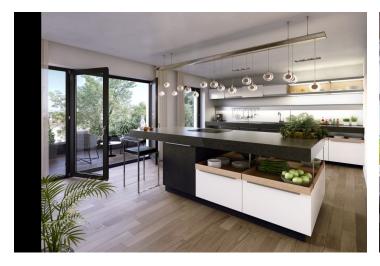

The layout of this 3rd floor apartment will consist of an entry hall, a living room with a preparation for a kitchen, 2 bedrooms, a bathroom with a toilet, a separate toilet, and a utility room.

The apartments will be offered in a state of **white walls**, with replicas of the original casement windows on the street facade and new wooden windows on the yard facade, security and fire replicas of the original entrance doors, and new wiring, water, waste, and heat distribution. The purchase price does not include the individual completion of the unit by the investor. The purchase price includes a **cellar**.