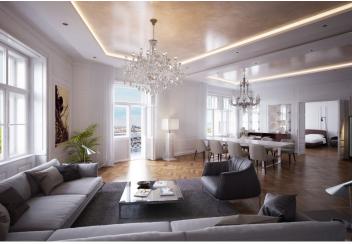

The layout of this 3rd floor apartment will consist of an entry hall, a living room with a preparation for a kitchen, 2 bedrooms, a bathroom with a toilet, a separate toilet, and a utility room.

The apartments will be offered in a state of **white walls**, with replicas of the original casement windows on the street facade and new wooden windows on the yard facade, security and fire replicas of the original entrance doors, and new wiring, water, waste, and heat distribution. The purchase price does not include the individual completion of the unit by the investor. The purchase price includes a **cellar**.