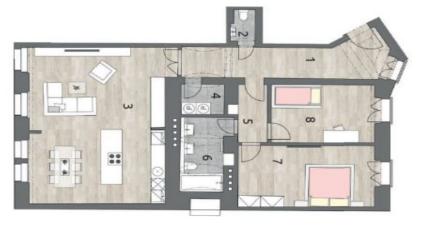

The layout of this 3rd floor apartment will consist of an entry hall, a living room with a preparation for a kitchen, 2 bedrooms, a bathroom with a toilet, a separate toilet, and a utility room.

The apartments will be offered in a state of **white walls**, with replicas of the original casement windows on the street facade and new wooden windows on the yard facade, security and fire replicas of the original entrance doors, and new wiring, water, waste, and heat distribution. The purchase price does not include the individual completion of the unit by the investor. The purchase price includes a **cellar**.

## **Apartment Two-bedroom (3+kk)**

102 m², Prague 3, Žižkov, U Rajské zahrady

4. NP

BYT 3+kk

104,67 m<sup>2</sup>

6 bat

7 bee

8 bee