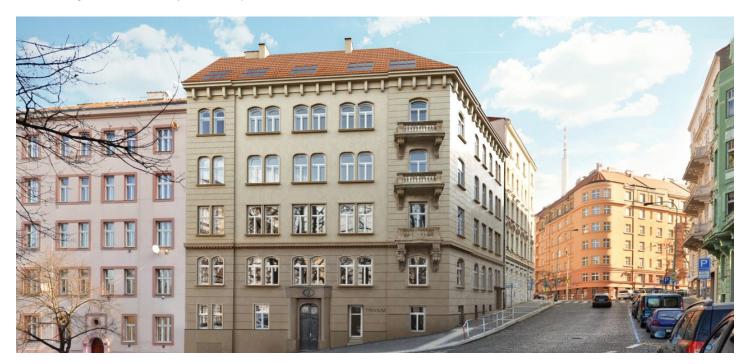

\* Area of the unit according to the Civil Code. The area consists of the sum total area of the entire unit bounded by perimeter walls.

New 2-bedroom apartment situated in a completely reconstructed apartment building with an elevator, stylish common areas, and underground parking. Designed by the renowned CAMA architectural studio, the U Rajské zahrady 2 project offers, among other things, two exclusive penthouses with spacious terraces, two apartments with private gardens, and three apartments with ornamental balconies, all in the direct vicinity of a large park and with great civic amenities nearby. Completion is scheduled for 4Q 2018.

The apartments are situated on the border of Vinohrady, in a highly desirable location with excellent transport links and a wide selection of services. The Jiřího z Poděbrad metro station and tram stops are only a few minutes' walk away, as are many popular restaurants, cafes, and wine bars. Riegrovy sady Park and the directly adjacent revitalized Rajská zahrada Park provide a wealth of opportunities for leisure activities. There are, for example, two outdoor gyms, an indoor swimming pool, a pétanque court, a playground, pingpong tables, a café, and a pleasant, quiet nook with an artificial pond and a waterfall.