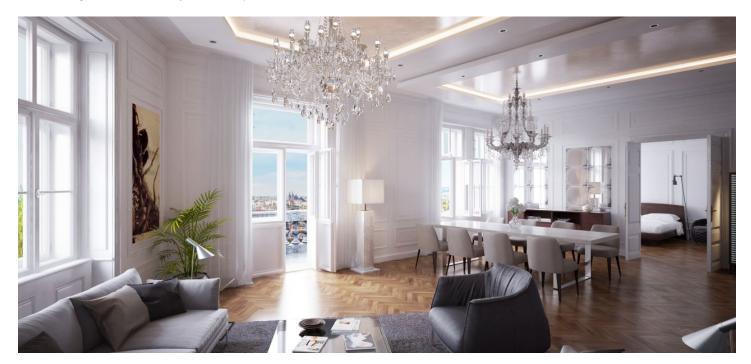

\* Area of the unit according to the Civil Code. The area consists of the sum total area of the entire unit bounded by perimeter walls.

New 2-bedroom apartment with a balcony and lovely views of the city and the Prague Castle situated in a completely reconstructed apartment building with an elevator, stylish common areas, and underground parking. Designed by the renowned CAMA architectural studio, the U Rajské zahrady 2 project offers, among other things, two exclusive penthouses with spacious terraces, two apartments with private gardens and three apartments with ornamental balconies, all in the direct vicinity of a large park and with great civic amenities nearby. Completion is scheduled for 4Q 2018.

The layout of this 3rd floor apartment will consist of an entry hall, a living room with a preparation for a kitchen and a balcony, 2 bedrooms, 1 en-suite and 1 shared bathroom, and a utility room.

The apartments will be offered in a state of white walls, with replicas of the original casement windows on the street facade and new wooden windows on the yard facade, security and fire replicas of the original entrance doors, and new wiring, water, waste, and heat distribution. The purchase price does not include the individual completion of the unit by the investor. The purchase price includes a cellar. There is a possibility to purchase a garage parking space.