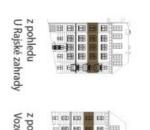

The layout of this 3rd floor apartment will consist of an entry hall, a living room with a preparation for a kitchen and a balcony, 2 bedrooms, 1 en-suite and 1 shared bathroom, and a utility room.

The apartments will be offered in a state of white walls, with replicas of the original casement windows on the street facade and new wooden windows on the yard facade, security and fire replicas of the original entrance doors, and new wiring, water, waste, and heat distribution. The purchase price does not include the individual completion of the unit by the investor. The purchase price includes a cellar. There is a possibility to purchase a garage parking space.

## **Apartment Two-bedroom (3+kk)**

103 m², Prague 3, Žižkov, U Rajské zahrady

living room / obývací poko, bathroom / koupelna bedroom / ložnice bathroom / koupelna

balcony / balkón

7,61 m<sup>2</sup> 2,04 m<sup>2</sup> 5,35 m<sup>2</sup> 53,05 m<sup>2</sup> 14,38 m<sup>2</sup> 4,81 m<sup>2</sup>