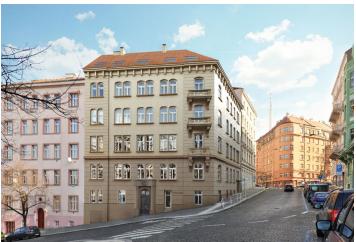

\* Area of the unit according to the Civil Code. The area consists of the sum total area of the entire unit bounded by perimeter walls.

New 2-bedroom apartment with a balcony and lovely views of the city and the Prague Castle situated in a completely reconstructed apartment building with an elevator, stylish common areas, and underground parking. Designed by the renowned CAMA architectural studio, the U Rajské zahrady 2 project offers, among other things, two exclusive penthouses with spacious terraces, two apartments with private gardens and three apartments with ornamental balconies, all in the direct vicinity of a large park and with great civic amenities nearby. Completion is scheduled for 4Q 2018.

The apartments are situated on the border of Vinohrady, in a highly desirable location with excellent transport links and a wide selection of services. The Jiřího z Poděbrad metro station and tram stops are only a few minutes' walk away, as are many popular restaurants, cafes, and wine bars. Riegrovy sady Park and the directly adjacent revitalized Rajská zahrada Park provide a wealth of opportunities for leisure activities. There are, for example, two outdoor gyms, an indoor swimming pool, a pétanque court, a playground, pingpong tables, a café, and a pleasant, quiet nook with an artificial pond and a waterfall.