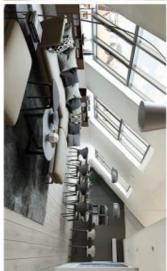

The layout of this 3rd floor apartment will consist of an entry hall, a living room with a preparation for a kitchen and a balcony, 2 bedrooms, 1 en-suite and 1 shared bathroom, and a utility room.

The apartments will be offered in a state of white walls, with replicas of the original casement windows on the street facade and new wooden windows on the yard facade, security and fire replicas of the original entrance doors, and new wiring, water, waste, and heat distribution. The purchase price does not include the individual completion of the unit by the investor. The purchase price includes a cellar. There is a possibility to purchase a garage parking space.