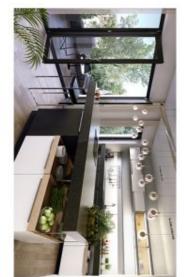

The layout of this 3rd floor apartment will consist of an entry hall, a living room with a preparation for a kitchen and a balcony, 2 bedrooms, 1 en-suite and 1 shared bathroom, and a utility room.

The apartments will be offered in a state of white walls, with replicas of the original casement windows on the street facade and new wooden windows on the yard facade, security and fire replicas of the original entrance doors, and new wiring, water, waste, and heat distribution. The purchase price does not include the individual completion of the unit by the investor. The purchase price includes a cellar. There is a possibility to purchase a garage parking space.

## **Apartment Two-bedroom (3+kk)**

103 m², Prague 3, Žižkov, U Rajské zahrady

living room / obývací poko, bathroom / koupelna bedroom / ložnice bathroom / koupelna

balcony / balkón

7,61 m<sup>2</sup> 2,04 m<sup>2</sup> 5,35 m<sup>2</sup> 53,05 m<sup>2</sup> 14,38 m<sup>2</sup> 4,81 m<sup>2</sup>