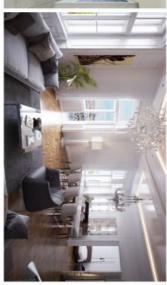

The layout of this 3rd floor apartment will consist of an entry hall, a living room with a preparation for a kitchen and a balcony, 2 bedrooms, 1 en-suite and 1 shared bathroom, and a utility room.

The apartments will be offered in a state of white walls, with replicas of the original casement windows on the street facade and new wooden windows on the yard facade, security and fire replicas of the original entrance doors, and new wiring, water, waste, and heat distribution. The purchase price does not include the individual completion of the unit by the investor. The purchase price includes a cellar. There is a possibility to purchase a garage parking space.