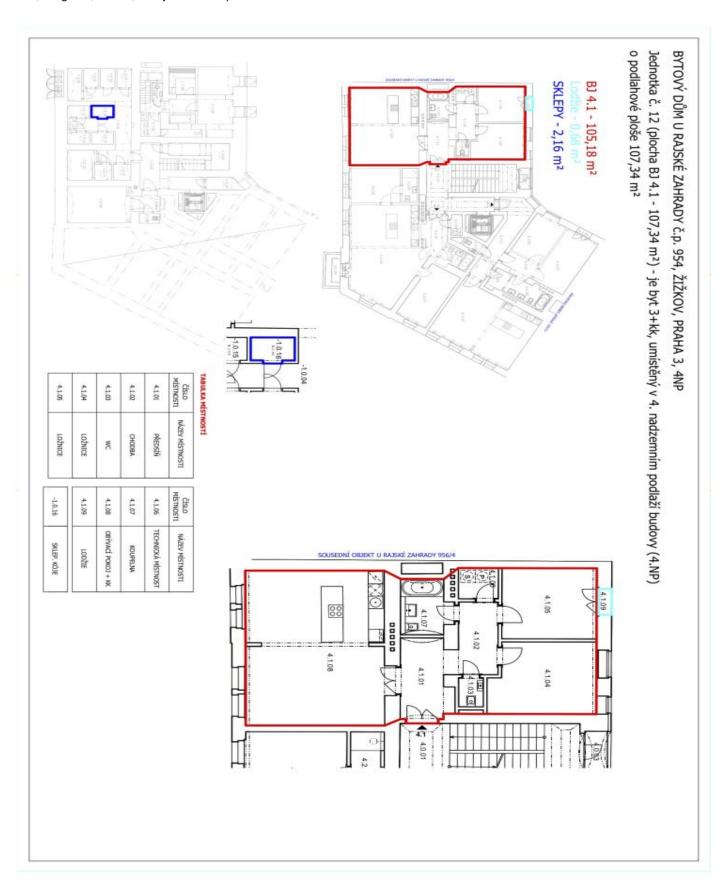

## Apartment Two-bedroom (3+kk)

96 m², Prague 3, Žižkov, U Rajské zahrady

| Total area       | 97 m² |
|------------------|-------|
| Floor area*      | 96 m² |
| Loggia           | 1 m²  |
| Parking          | -     |
| Cellar           | Yes   |
| PENB             | D     |
| Reference number | 24461 |

Sold

The layout of this 3rd floor apartment consists of an entry hall, a living room with a preparation for a kitchen, 2 bedrooms, a bathroom with a toilet, a separate toilet, and a utility room.

The apartments are offered in a state of white walls, with replicas of the original casement windows on the street facade and new wooden windows on the yard facade, security and fire replicas of the original entrance doors, and new wiring, water, waste, and heat distribution. The purchase price does not include the individual completion of the unit by the investor. The purchase price includes a cellar.

The purchase price is subject to the property transfer tax. Interior 95.44 m², loggia 1.36 m², cellar.