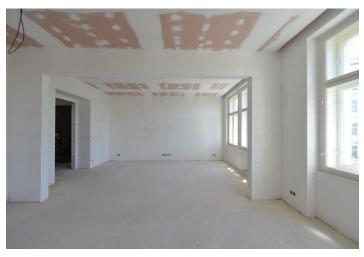

Sold

The layout of this 3rd floor apartment consists of an entry hall, a living room with a preparation for a kitchen, 2 bedrooms, a bathroom with a toilet, a separate toilet, and a utility room.

The apartments are offered in a state of white walls, with replicas of the original casement windows on the street facade and new wooden windows on the yard facade, security and fire replicas of the original entrance doors, and new wiring, water, waste, and heat distribution. The purchase price does not include the individual completion of the unit by the investor. The purchase price includes a cellar.