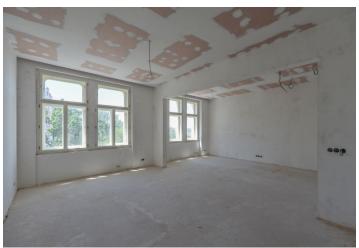

Sold

The layout of this 3rd floor apartment consists of an entry hall, a living room with a preparation for a kitchen, 2 bedrooms, a bathroom with a toilet, a separate toilet, and a utility room.

The apartments are offered in a state of white walls, with replicas of the original casement windows on the street facade and new wooden windows on the yard facade, security and fire replicas of the original entrance doors, and new wiring, water, waste, and heat distribution. The purchase price does not include the individual completion of the unit by the investor. The purchase price includes a cellar.