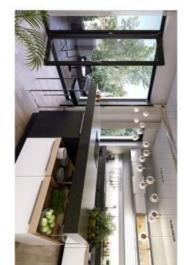

\* Area of the unit according to the Civil Code. The area consists of the sum total area of the entire unit bounded by perimeter walls.

New 2-bedroom apartment with a balcony and lovely views of the city and the Prague Castle situated in a completely reconstructed apartment building with an elevator, stylish common areas, and underground parking. Designed by the renowned CAMA architectural studio, the U Rajské zahrady 2 project offers, among other things, two exclusive penthouses with spacious terraces, two apartments with private gardens, and three apartments with ornamental balconies, all in the direct vicinity of a large park and with great civic amenities nearby. Completion is scheduled for 4Q 2018

Sold

The layout of this 2nd floor apartment will consist of an entry hall, a living room with a preparation for a kitchen and a balcony, 2 bedrooms, 1 en-suite and 1 shared bathroom, and a utility room.

The apartments will be offered in a state of **white walls**, with replicas of the original casement windows on the street facade and new wooden windows on the yard facade, security and fire replicas of the original entrance doors, and new wiring, water, waste, and heat distribution. The purchase price does not include individual the completion of the unit by the investor. The purchase price includes a **cellar**.