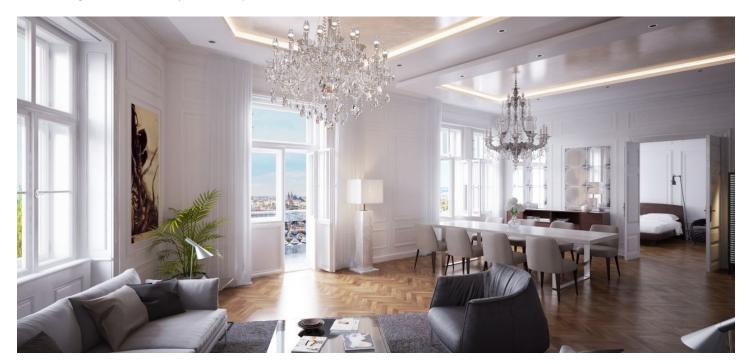

\* Area of the unit according to the Civil Code. The area consists of the sum total area of the entire unit bounded by perimeter walls.

New 2-bedroom apartment with a balcony and lovely views of the city and the Prague Castle situated in a completely reconstructed apartment building with an elevator, stylish common areas, and underground parking. Designed by the renowned CAMA architectural studio, the U Rajské zahrady 2 project offers, among other things, two exclusive penthouses with spacious terraces, two apartments with private gardens, and three apartments with ornamental balconies, all in the direct vicinity of a large park and with great civic amenities nearby. Completion is scheduled for 4Q 2018

Sold

The layout of this 2nd floor apartment will consist of an entry hall, a living room with a preparation for a kitchen and a balcony, 2 bedrooms, 1 en-suite and 1 shared bathroom, and a utility room.

The apartments will be offered in a state of **white walls**, with replicas of the original casement windows on the street facade and new wooden windows on the yard facade, security and fire replicas of the original entrance doors, and new wiring, water, waste, and heat distribution. The purchase price does not include individual the completion of the unit by the investor. The purchase price includes a **cellar**.