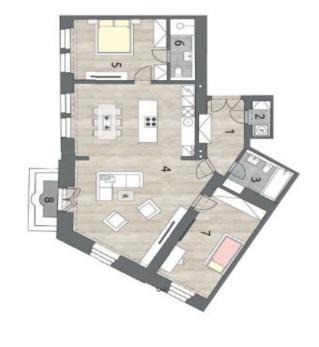

## **Apartment Two-bedroom (3+kk)**

102 m², Prague 3, Žižkov, U Rajské zahrady

BYT 3+kk 106,09 m<sup>2</sup>

1 hall / předsiň
2 utility / komora
3 bathroom / koupelna
4 living room / obývací pokoj
5 bedroom / ložnice
6 bathroom / koupelna
7 bedroom / ložnice
8 balcony / balkón

7,27 m<sup>2</sup> 2,12 m<sup>2</sup> 5,46 m<sup>2</sup> 53,37 m<sup>2</sup> 14,80 m<sup>2</sup> 4,91 m<sup>2</sup>

Svoboda & williams Na Pertryne 2, 110 00 Praha 1, Ceská republika, +420 257 328 281, +420 257 322 032, info@svoboda-williams.com