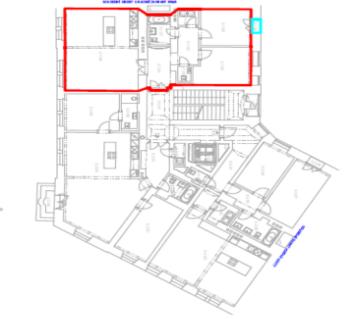

The layout of this 2nd floor apartment consists of an entry hall, a living room with a preparation for a kitchen, 2 bedrooms, a bathroom with a toilet, a separate toilet, and a utility room.

The apartments is offered in a state of white walls, with replicas of the original casement windows on the street facade and new wooden windows on the yard facade, security and fire replicas of the original entrance doors and new wiring, water, waste, and heat distribution. The purchase price does not include the individual completion of the unit by the investor. The purchase price includes a cellar.

## Apartment Two-bedroom (3+kk)

95 m², Prague 3, Žižkov, U Rajské zahrady

| -1.0.13     | 311.09 | 3.1.08            | 3.1.07   | 3.1.06             | 311.05  | 3.1.04  | 3.1.03 | 3.1.02 | 3.1.01  | ČÍSLO<br>MÍSTNOSTI | TABULKA MÍS |
|-------------|--------|-------------------|----------|--------------------|---------|---------|--------|--------|---------|--------------------|-------------|
| SALEP. KÓJE | LOOŽIE | OBÝVAĽ POKOJ + KK | KOUPELWA | TEO-MICKÁ MÍSTNOST | LOŽNICE | LOŽNICE | wc     | 040084 | PŘEDSÍŇ | NÁZEV MÍSTNOSTI    | TNOSTÍ      |