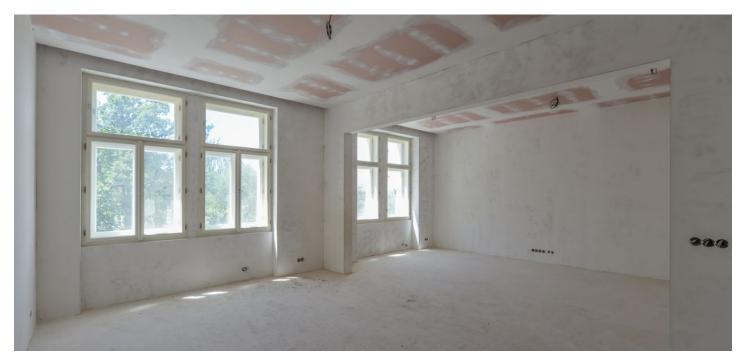

The layout of this 2nd floor apartment consists of an entry hall, a living room with a preparation for a kitchen, 2 bedrooms, a bathroom with a toilet, a separate toilet, and a utility room.

The apartments is offered in a state of white walls, with replicas of the original casement windows on the street facade and new wooden windows on the yard facade, security and fire replicas of the original entrance doors and new wiring, water, waste, and heat distribution. The purchase price does not include the individual completion of the unit by the investor. The purchase price includes a cellar.