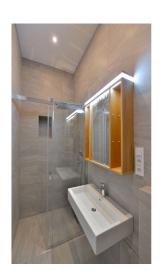

The interior includes living room with a bay window, a fully fitted kitchen with dining area and balcony access, one bedroom facing the quiet courtyard, shower bathroom with toilet and bidet shower, and an entrance hall.

High ceilings, large windows, solid wood parquet floors, tiles, security entry door, built-in wardrobes, Bosch appliances incl. a dishwasher and microwave oven. Common building charges, heating and water around CZK 2,500/person/month. Electricity is billed separately.