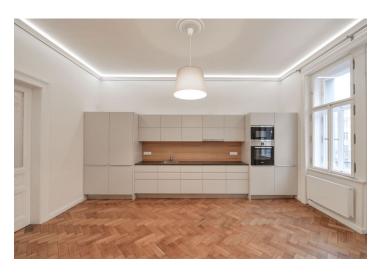

The interior includes living room with a bay window, a fully fitted kitchen with dining area and balcony access, one bedroom facing the quiet courtyard, shower bathroom with toilet and bidet shower, and an entrance hall.

High ceilings, large windows, solid wood parquet floors, tiles, security entry door, built-in wardrobes, Bosch appliances incl. a dishwasher and microwave oven. Common building charges, heating and water around CZK 2,500/person/month. Electricity is billed separately.