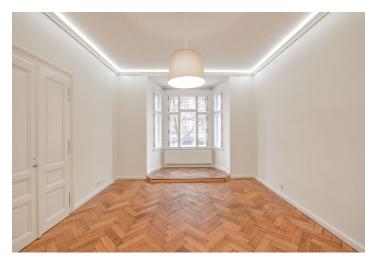

The interior includes living room with a bay window, a fully fitted kitchen with dining area and balcony access, one bedroom facing the quiet courtyard, shower bathroom with toilet and bidet shower, and an entrance hall.

High ceilings, large windows, solid wood parquet floors, tiles, security entry door, built-in wardrobes, Bosch appliances incl. a dishwasher and microwave oven. Common building charges, heating and water around CZK 2,500/person/month. Electricity is billed separately.