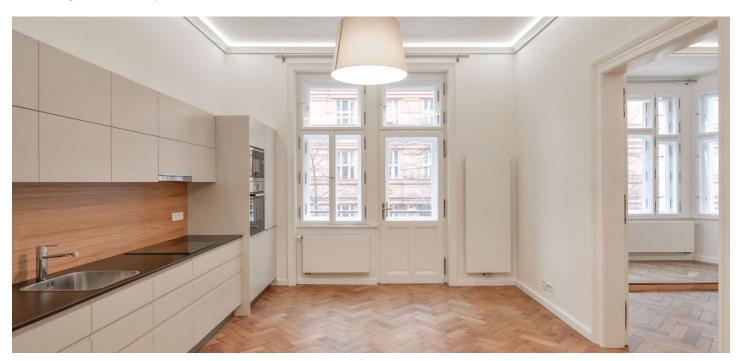

## Rented

Brand completely refurbished 1-bedroom flat with a balcony, situated on the second floor of a fully renovated historic building with lift and nicely preserved original details. Great location in the popular residential neighborhood of Vinohrady with full amenities within easy reach. Just moments from the Riegrovy sady park, and a few minute walk from Jiřího z Poděbrad metro station, trams and regular fresh produce market.

The interior includes living room with a bay window, a fully fitted kitchen with dining area and balcony access, one bedroom facing the quiet courtyard, shower bathroom with toilet and bidet shower, and an entrance hall.

High ceilings, large windows, solid wood parquet floors, tiles, security entry door, built-in wardrobes, Bosch appliances incl. a dishwasher and microwave oven. Common building charges, heating and water around CZK 2,500/person/month. Electricity is billed separately.