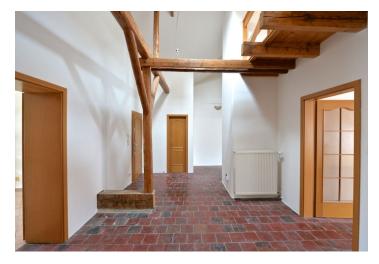

The lower level includes living room, a fully fitted kitchen with balcony facing the courtyard, one bedroom, bathroom with both bathtub and walk-in shower, a separate toilet, and a large entry hall. The upper level features a spacious open gallery and a small guest bedroom (or study / walk-in closet).

Wooden and laminated floors, tiles, wooden beams, blinds, gas boiler, washing machine, audio entry phone, cellar. Common building charges and water CZK 1000/person/month. Gas and electricity will be transferred to the tenant.