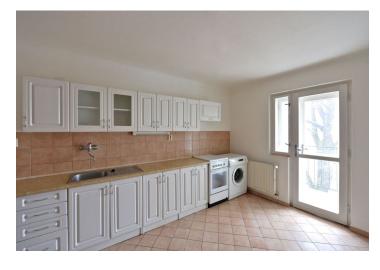

The lower level includes living room, a fully fitted kitchen with balcony facing the courtyard, one bedroom, bathroom with both bathtub and walk-in shower, a separate toilet, and a large entry hall. The upper level features a spacious open gallery and a small guest bedroom (or study / walk-in closet).