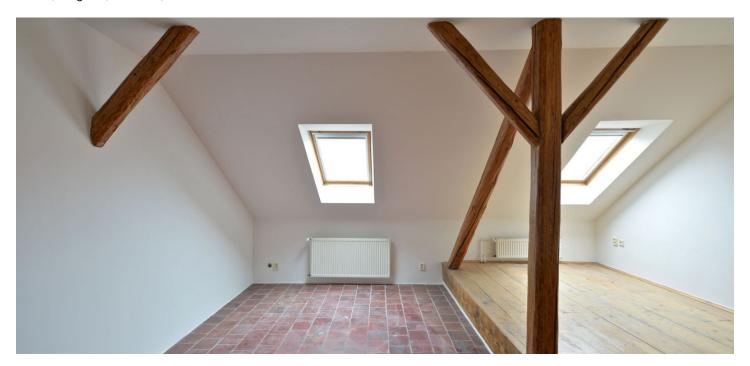

The lower level includes living room, a fully fitted kitchen with balcony facing the courtyard, one bedroom, bathroom with both bathtub and walk-in shower, a separate toilet, and a large entry hall. The upper level features a spacious open gallery and a small guest bedroom (or study / walk-in closet).

Wooden and laminated floors, tiles, wooden beams, blinds, gas boiler, washing machine, audio entry phone, cellar. Common building charges and water CZK 1000/person/month. Gas and electricity will be transferred to the tenant.