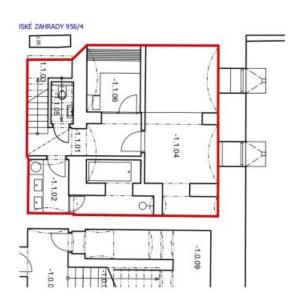

Sold

The upper level of this ground floor and 1st underground floor apartment consists of an entry hall, a living room with a preparation for a kitchen, 2 bedrooms with access to the garden, and a bathroom with a bathtub and a toilet. The lower level features a studio with a preparation for a kitchen, light wells, a bathroom (shower, sink), and a separate toilet.

Sold

148 m², Prague 3, Žižkov, U Rajské zahrady

| -1.1.06 | -1.1.05 | -1.1.04  | -1.1.03   | -1.1.02  | -1.1.01 | ČÍSLO<br>MÍSTNOSTI | INDULIN MISINGSII |
|---------|---------|----------|-----------|----------|---------|--------------------|-------------------|
| SAUNA   | WC      | PRACOVNA | SCHODIŠTĚ | KOUPELNA | CHODBA  | NÁZEV MÍSTNOSTI    | TIEONIA           |