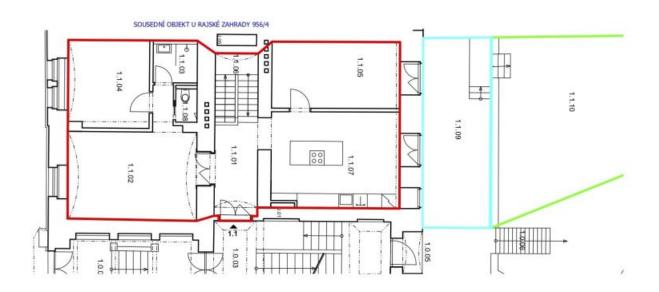

Sold

The upper level of this ground floor and 1st underground floor apartment consists of an entry hall, a living room with a preparation for a kitchen, 2 bedrooms with access to the garden, and a bathroom with a bathtub and a toilet. The lower level features a studio with a preparation for a kitchen, light wells, a bathroom (shower, sink), and a separate toilet.

Sold

148 m², Prague 3, Žižkov, U Rajské zahrady

| -1.1.06 | -1.1.05 | -1.1.04  | -1.1.03   | -1.1.02  | -1.1.01 | ČÍSLO<br>MÍSTNOSTI | INDULIN MISINGSII |
|---------|---------|----------|-----------|----------|---------|--------------------|-------------------|
| SAUNA   | WC      | PRACOVNA | SCHODIŠTĚ | KOUPELNA | CHODBA  | NÁZEV MÍSTNOSTI    | TIEONIA           |