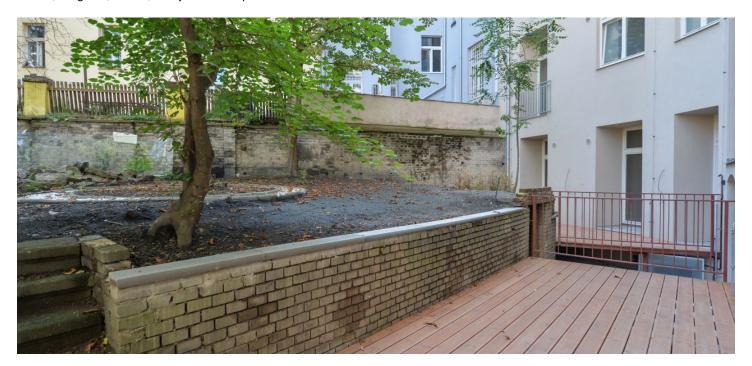

Sold

The upper level of this ground floor and 1st underground floor apartment consists of an entry hall, a living room with a preparation for a kitchen, 2 bedrooms with access to the garden, and a bathroom with a bathtub and a toilet. The lower level features a studio with a preparation for a kitchen, light wells, a bathroom (shower, sink), and a separate toilet.

Total area 148.34 m², terrace 23.04 m², garden 62.56 m².

In addition to regular property viewings, we also offer **real time video viewings** via WhatsApp, FaceTime, Messenger, Skype, and other apps.

148 m², Prague 3, Žižkov, U Rajské zahrady