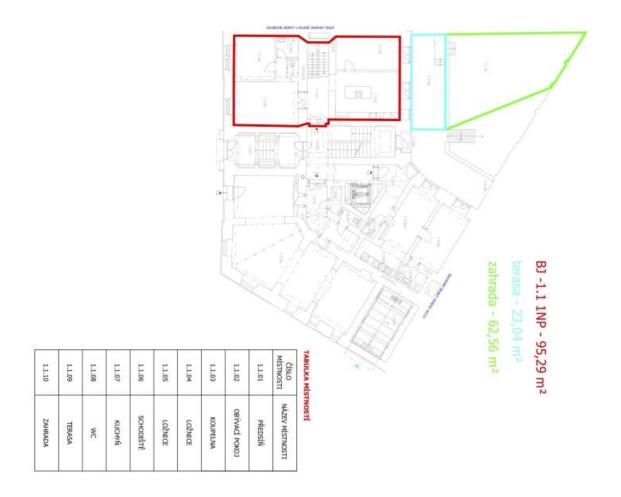

Total area 148.34 m², terrace 23.04 m², garden 62.56 m².

In addition to regular property viewings, we also offer **real time video viewings** via WhatsApp, FaceTime, Messenger, Skype, and other apps.

148 m², Prague 3, Žižkov, U Rajské zahrady

Sold

148 m², Prague 3, Žižkov, U Rajské zahrady

| -1.1.06 | -1.1.05 | -1.1.04  | -1.1.03   | -1.1.02  | -1.1.01 | ČÍSLO<br>MÍSTNOSTI | INDULIN MISINGSII |
|---------|---------|----------|-----------|----------|---------|--------------------|-------------------|
| SAUNA   | WC      | PRACOVNA | SCHODIŠTĚ | KOUPELNA | CHODBA  | NÁZEV MÍSTNOSTI    | TIEONIA           |