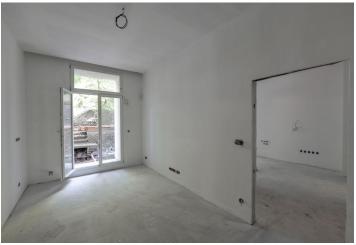

Sold

The upper level of this ground floor and 1st underground floor apartment consists of an entry hall, a living room with a preparation for a kitchen, 2 bedrooms with access to the garden, and a bathroom with a bathtub and a toilet. The lower level features a studio with a preparation for a kitchen, light wells, a bathroom (shower, sink), and a separate toilet.

The apartments are offered in a state of **white walls**, with replicas of the original casement windows on the street facade and new wooden windows on the yard facade, security and fire replicas of the original entrance doors, and new wiring, water, waste, and heat distribution. The purchase price does not include the individual completion of the unit by the investor. The purchase price includes a **cellar**.