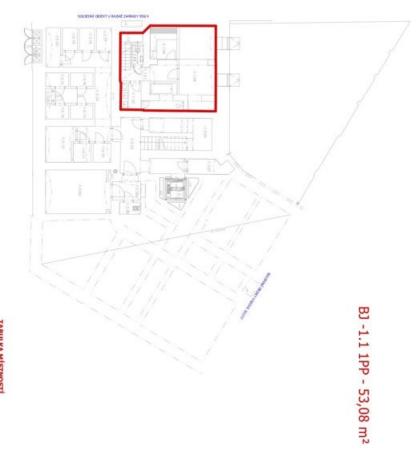

Sold

The upper level of this ground floor and 1st underground floor apartment consists of an entry hall, a living room with a preparation for a kitchen, 2 bedrooms with access to the garden, and a bathroom with a bathtub and a toilet. The lower level features a studio with a preparation for a kitchen, light wells, a bathroom (shower, sink), and a separate toilet.

Total area 148.34 m², terrace 23.04 m², garden 62.56 m².

In addition to regular property viewings, we also offer **real time video viewings** via WhatsApp, FaceTime, Messenger, Skype, and other apps.

148 m², Prague 3, Žižkov, U Rajské zahrady