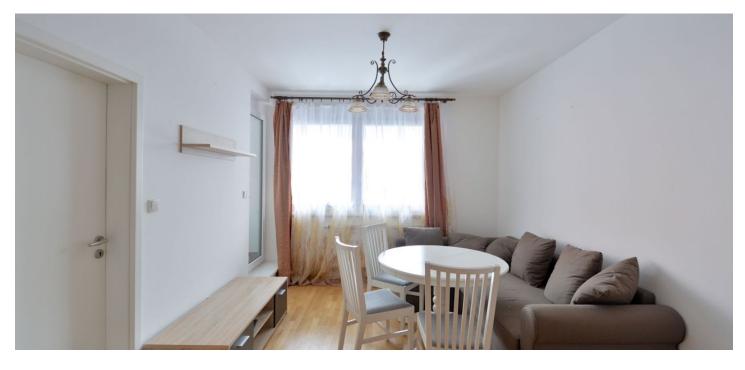

The flat offers a south-facing living room with kitchen and balcony access, 2 bedrooms, bathroom with bathtub and toilet, separate toilet, large storage room (replacing the cellar), and an entry hall.

**Parquet floors**, ceramic tiles, security entry door, plastic windows, outdoor roller blinds, audio entry phone. One garage parking space included. The purchase price includes **1 garage parking space**.