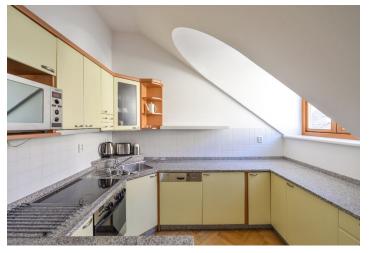

The interior includes living room with dining area and a fully fitted open kitchen, master bedroom with an en-suite shower bathroom with toilet, second bedroom with built-in wardrobes, family bathroom (bathtub, toilet), and an open entry hall with built-in storage.

High ceilings, solid wood parquet floors, security entry door, washing machine, dryer, dishwasher, microwave oven, TV, alarm, video entry phone, satellite, cellar. Garage parking space available CZK 2000/month. Deposit for common building charges, water and heating CZK 4000/month. Electricity is billed separately (transfer to the tenant).