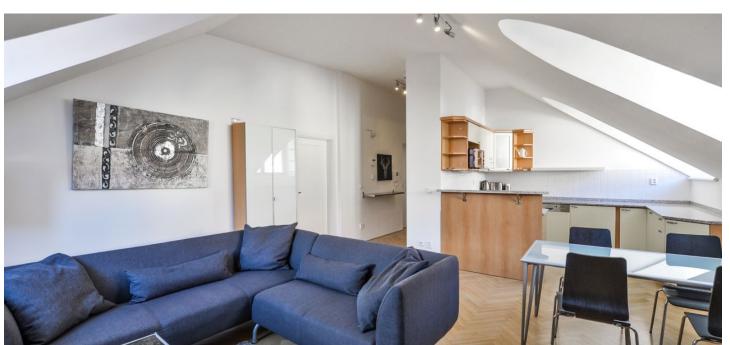

Fully furnished 2-bedroom 2-bathroom attic flat on the top third floor of a residential building with lift and garage parking. Located on a prestigious address in the heart of Malá Strana neighborhood, area with numerous embassies and just steps from the Prague Castle. A few minute walk to trams and the Charles Bridge, and a few more to Malostranská metro station.

The interior includes living room with dining area and a fully fitted open kitchen, master bedroom with an en-suite shower bathroom with toilet, second bedroom with built-in wardrobes, family bathroom (bathtub, toilet), and an open entry hall with built-in storage.

High ceilings, solid wood parquet floors, security entry door, washing machine, dryer, dishwasher, microwave oven, TV, alarm, video entry phone, satellite, cellar. Garage parking space available CZK 2000/month. Deposit for common building charges, water and heating CZK 4000/month. Electricity is billed separately (transfer to the tenant).