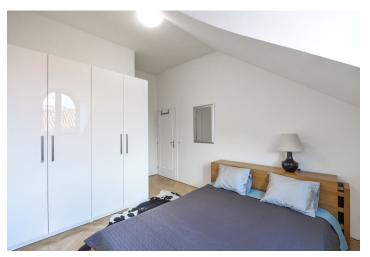

The interior includes living room with dining area and a fully fitted open kitchen, master bedroom with an en-suite shower bathroom with toilet, second bedroom with built-in wardrobes, family bathroom (bathtub, toilet), and an open entry hall with built-in storage.