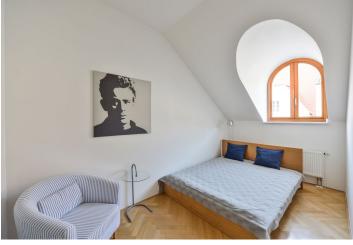

The interior includes living room with dining area and a fully fitted open kitchen, master bedroom with an en-suite shower bathroom with toilet, second bedroom with built-in wardrobes, family bathroom (bathtub, toilet), and an open entry hall with built-in storage.