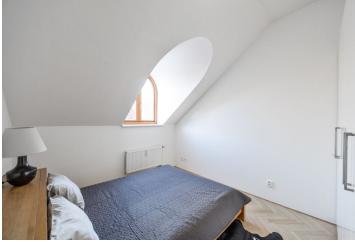

Fully furnished 2-bedroom 2-bathroom attic flat on the top third floor of a residential building with lift and garage parking. Located on a prestigious address in the heart of Malá Strana neighborhood, area with numerous embassies and just steps from the Prague Castle. A few minute walk to trams and the Charles Bridge, and a few more to Malostranská metro station.

The interior includes living room with dining area and a fully fitted open kitchen, master bedroom with an en-suite shower bathroom with toilet, second bedroom with built-in wardrobes, family bathroom (bathtub, toilet), and an open entry hall with built-in storage.

High ceilings, solid wood parquet floors, security entry door, washing machine, dryer, dishwasher, microwave oven, TV, alarm, video entry phone, satellite, cellar. Garage parking space available CZK 2000/month. Deposit for common building charges, water and heating CZK 4000/month. Electricity is billed separately (transfer to the tenant).