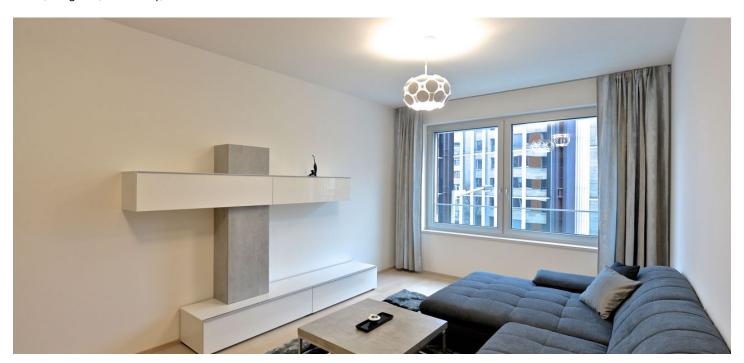

The interior features one bedroom with built-in wardrobes, living room with a fully fitted open kitchen with a breakfast bar, bathroom (bathtub with a shower screen, sink, toilet), laundry / utility room, and entry hall with more built-in wardrobes.

Oak floors, tiles, floor heating, security entry door, outdoor blinds, washer, dryer, dishwasher, microwave oven, alarm, video entry phone, cellar, pram / bike storage in the building. One parking space available at CZK 3000/month. Deposit for common building charges, water and heating CZK 2400/month. Electricity is billed separately.