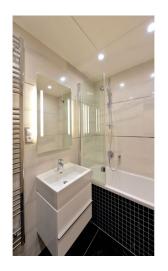

The interior features one bedroom with built-in wardrobes, living room with a fully fitted open kitchen with a breakfast bar, bathroom (bathtub with a shower screen, sink, toilet), laundry / utility room, and entry hall with more built-in wardrobes.

Oak floors, tiles, floor heating, security entry door, outdoor blinds, washer, dryer, dishwasher, microwave oven, alarm, video entry phone, cellar, pram / bike storage in the building. One parking space available at CZK 3000/month. Deposit for common building charges, water and heating CZK 2400/month. Electricity is billed separately.