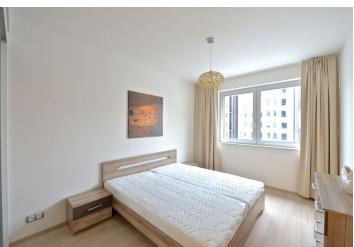

The interior features one bedroom with built-in wardrobes, living room with a fully fitted open kitchen with a breakfast bar, bathroom (bathtub with a shower screen, sink, toilet), laundry / utility room, and entry hall with more built-in wardrobes.