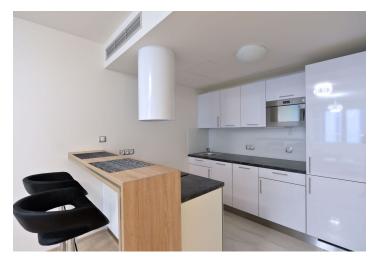

The interior features one bedroom with built-in wardrobes, living room with a fully fitted open kitchen with a breakfast bar, bathroom (bathtub with a shower screen, sink, toilet), laundry / utility room, and entry hall with more built-in wardrobes.

Oak floors, tiles, floor heating, security entry door, outdoor blinds, washer, dryer, dishwasher, microwave oven, alarm, video entry phone, cellar, pram / bike storage in the building. One parking space available at CZK 3000/month. Deposit for common building charges, water and heating CZK 2400/month. Electricity is billed separately.