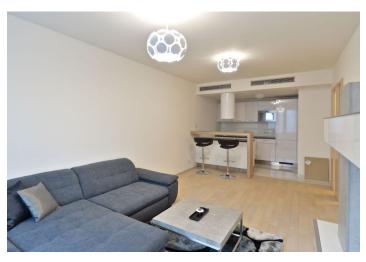

The interior features one bedroom with built-in wardrobes, living room with a fully fitted open kitchen with a breakfast bar, bathroom (bathtub with a shower screen, sink, toilet), laundry / utility room, and entry hall with more built-in wardrobes.