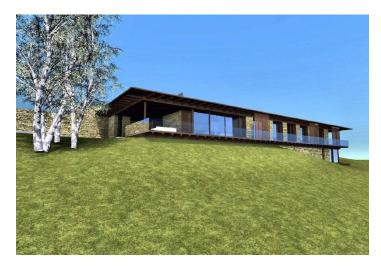

The gently sloping grassy land is suitable for the building of a family house, which will enjoy absolute silence and privacy. Construction is already approved in the local plan, and there is a **valid building permit**. The project shown in the visualization was created by the architect Lud'ek Rýzner from the renowned **OK Plan Architects** studio and it is already included in the purchase price. It counts on the construction of a one-story house partially sunken into the terrain, and with the construction of a seepage system and septic tank. There is a new switchboard and a drilled well with pump on the plot.