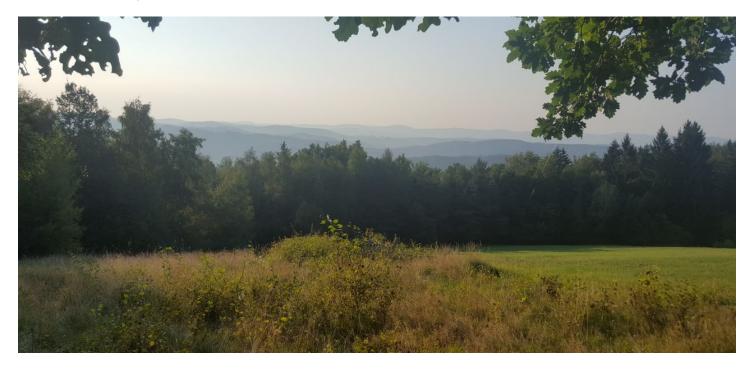

Land

21 636 m², Zlín, Podkopná Lhota

| Price per sq. m. | 148 CZK   |
|------------------|-----------|
| Total area       | 21 636 m² |
| Land type        | Housing   |
| Reference number | 24351     |

21 636 m² building plot boasting a project with a timeless family villa and unique views of the surrounding wooded landscape of Bílé Karpaty Mountains, located in the beautiful natural area of Hostýnské vrchy, in the village of Podkopná Lhota. The town is a 30-minute drive from Zlín, Vsetín and Bystřice pod Hostýnem, and 1h 15 minutes to Olomouc and Brno.

The gently sloping grassy land is suitable for the building of a family house, which will enjoy absolute silence and privacy. Construction is already approved in the local plan, and there is a **valid building permit**. The project shown in the visualization was created by the architect Lud'ek Rýzner from the renowned **OK Plan Architects** studio and it is already included in the purchase price. It counts on the construction of a one-story house partially sunken into the terrain, and with the construction of a seepage system and septic tank. There is a new switchboard and a drilled well with pump on the plot.

Basic amenities, including nurseries, schools, shops and sports facilities are available within a 10-minute drive in nearby Slušovice, as well as a 15-minute drive away in Fryšták. Slušovice also features a racecourse and the Derby Golf course. The location is ideal for hiking and cycling tours, in the winter months you can take advantage of the nearby Trnava Luhy and Troják ski resorts.