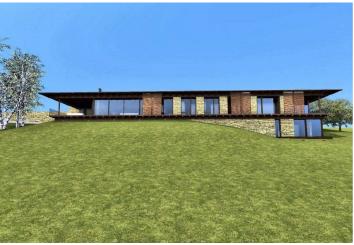

Land

21 636 m², Zlín, Podkopná Lhota

| Price per sq. m. | 148 CZK   |
|------------------|-----------|
| Total area       | 21 636 m² |
| Land type        | Housing   |
| Reference number | 24351     |

21 636 m² building plot boasting a project with a timeless family villa and unique views of the surrounding wooded landscape of Bílé Karpaty Mountains, located in the beautiful natural area of Hostýnské vrchy, in the village of Podkopná Lhota. The town is a 30-minute drive from Zlín, Vsetín and Bystřice pod Hostýnem, and 1h 15 minutes to Olomouc and Brno.

The gently sloping grassy land is suitable for the building of a family house, which will enjoy absolute silence and privacy. Construction is already approved in the local plan, and there is a **valid building permit**. The project shown in the visualization was created by the architect Lud'ek Rýzner from the renowned **OK Plan Architects** studio and it is already included in the purchase price. It counts on the construction of a one-story house partially sunken into the terrain, and with the construction of a seepage system and septic tank. There is a new switchboard and a drilled well with pump on the plot.