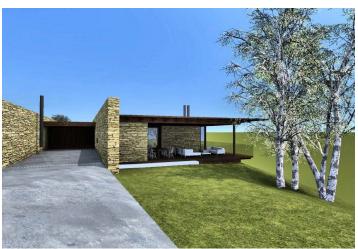

The gently sloping grassy land is suitable for the building of a family house, which will enjoy absolute silence and privacy. Construction is already approved in the local plan, and there is a **valid building permit**. The project shown in the visualization was created by the architect Lud'ek Rýzner from the renowned **OK Plan Architects** studio and it is already included in the purchase price. It counts on the construction of a one-story house partially sunken into the terrain, and with the construction of a seepage system and septic tank. There is a new switchboard and a drilled well with pump on the plot.