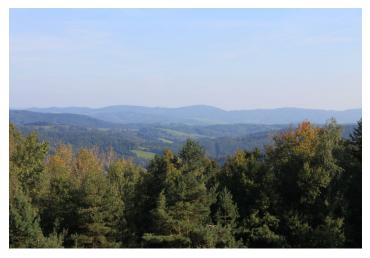

Land

21 636 m², Zlín, Podkopná Lhota

| Price per sq. m. | 148 CZK   |
|------------------|-----------|
| Total area       | 21 636 m² |
| Land type        | Housing   |
| Reference number | 24351     |

21 636 m² building plot boasting a project with a timeless family villa and unique views of the surrounding wooded landscape of Bílé Karpaty Mountains, located in the beautiful natural area of Hostýnské vrchy, in the village of Podkopná Lhota. The town is a 30-minute drive from Zlín, Vsetín and Bystřice pod Hostýnem, and 1h 15 minutes to Olomouc and Brno.

Basic amenities, including nurseries, schools, shops and sports facilities are available within a 10-minute drive in nearby Slušovice, as well as a 15-minute drive away in Fryšták. Slušovice also features a racecourse and the Derby Golf course. The location is ideal for hiking and cycling tours, in the winter months you can take advantage of the nearby Trnava Luhy and Troják ski resorts.