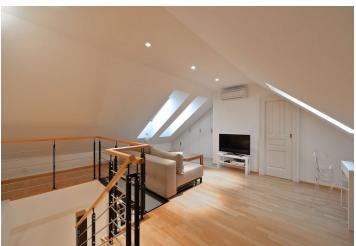

The lower level includes living room with dining area and a fully fitted open kitchen plus access to the balcony facing the quiet courtyard, one bedroom with built-in wardrobes, bathroom with bathtub and toilet, and a large open entry hall. The upper floor features a spacious open air-conditioned gallery with sitting area, a study corner, built-in storage and a guest toilet.