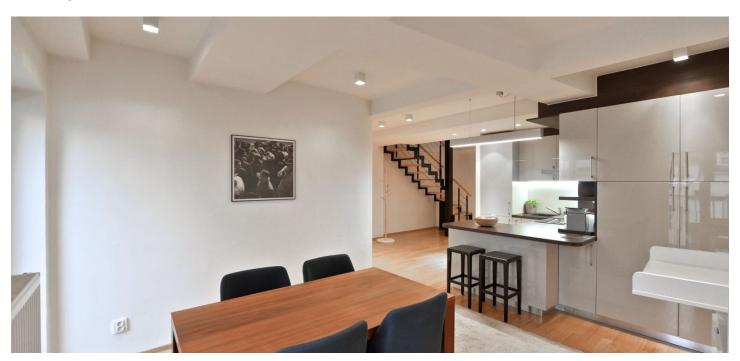

## Rented

Comfortable furnished 1-bedroom split-level attic flat with a balcony, situated on the fourth floor of a completely refurbished Neo-Renaissance building with an elegant classical facade and a new lift. Bordering Malá Strana neighborhood, located near the historic center of Prague incl. the Prague Castle, Kampa Park and Charles Bridge, next to Kinsky Park, close to Anděl commercial district and metro station. Quick access to the city center and full amenities.

The lower level includes living room with dining area and a fully fitted open kitchen plus access to the balcony facing the quiet courtyard, one bedroom with built-in wardrobes, bathroom with bathtub and toilet, and a large open entry hall. The upper floor features a spacious open air-conditioned gallery with sitting area, a study corner, built-in storage and a guest toilet.

Oak flooring and tiles, security entry door, built-in wardrobes and storage, French windows, recessed lighting, washer, dishwasher, TV, WIFI, audio entry phone.