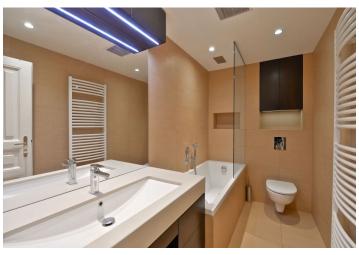

The lower level includes living room with dining area and a fully fitted open kitchen plus access to the balcony facing the quiet courtyard, one bedroom with built-in wardrobes, bathroom with bathtub and toilet, and a large open entry hall. The upper floor features a spacious open air-conditioned gallery with sitting area, a study corner, built-in storage and a guest toilet.