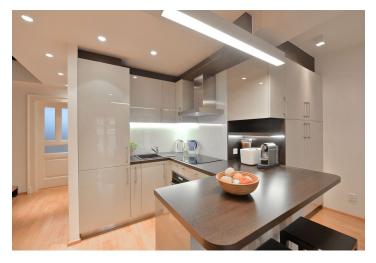

The lower level includes living room with dining area and a fully fitted open kitchen plus access to the balcony facing the quiet courtyard, one bedroom with built-in wardrobes, bathroom with bathtub and toilet, and a large open entry hall. The upper floor features a spacious open air-conditioned gallery with sitting area, a study corner, built-in storage and a guest toilet.

Oak flooring and tiles, security entry door, built-in wardrobes and storage, French windows, recessed lighting, washer, dishwasher, TV, WIFI, audio entry phone.