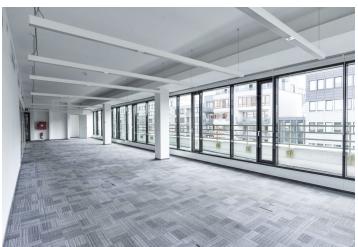

### € 15.50 - 17.00 / m2 | CZK 388 - 425 / m2

Office space for lease on the 3rd floor. The building received the highest LEED Platinum certification in 2012, which only a few buildings in the Czech Republic have gained. The building has a very contemporary character in terms of disposition. The supporting reinforced monolithic concrete structure consists of irregularly spaced prisms with belt windows and a system of roof terraces. All non-bearing structures and MEP installation were removed and replaced by new systems which meet the requirements of modern office buildings today.

#### **Features and Services:**

Possibility of logo placement (visible from the Prague highway)

Terraces with views

Central reception

24/7 access

**CCTV** 

Over 80% of office space has direct daylight

Openable windows

Heating and cooling ceilings

Raised floors

Underground garage and outdoor parking

Showers in underground garage (lockable cabinets, possibility of bicycle storage)

Images might not accurately reflect the current state of the premises.