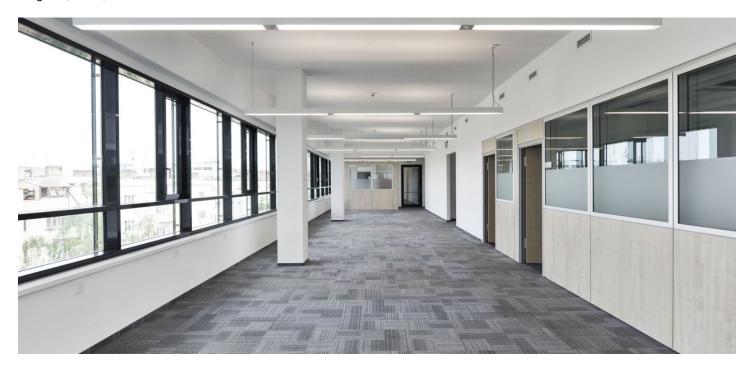

### € 15.50 - 17.00 / m2 | CZK 388 - 425 / m2

Office space for lease on the 3rd floor. The building received the highest LEED Platinum certification in 2012, which only a few buildings in the Czech Republic have gained. The building has a very contemporary character in terms of disposition. The supporting reinforced monolithic concrete structure consists of irregularly spaced prisms with belt windows and a system of roof terraces. All non-bearing structures and MEP installation were removed and replaced by new systems which meet the requirements of modern office buildings today.

#### **Features and Services:**

Possibility of logo placement (visible from the Prague highway)

Terraces with views

Central reception

24/7 access

**CCTV** 

Over 80% of office space has direct daylight

Openable windows

Heating and cooling ceilings

Raised floors

Underground garage and outdoor parking

Showers in underground garage (lockable cabinets, possibility of bicycle storage)

Images might not accurately reflect the current state of the premises.