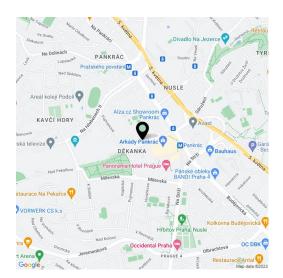

### Location:

The building is situated in a developed administrative area in Prague 4, close to the Pankrác metro station (line C). Bus and tram stops are located within walking distance. Direct access to the city ring and other major highways.