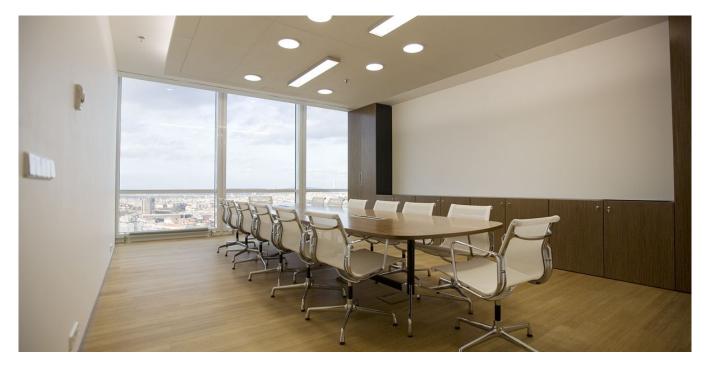

Office space for lease on the 23th floor in an administrative building in Prague 4. The building with its 109 metres is one of the tallest buildings in the Czech Republic, and is one of the dominants of Prague's skyline. The author of the project is the important American architect Richard Meier. The building has also received BREEAM certification at the Very Good level.

#### **Features and Services:**

Attractive reception area 18 elevators including 15 high-speed lifts Card access system for entrance ESS, CCTV 24-hour security building Modern system of building management and operation A class office space, flexible layout (open space and partitioned offices) Fully air-conditioned Sprinklers Luxury restaurant and conference rooms on the top floor of the building Canteen and coffee shop for employees Fibre optic backbone with possibility to install telecommunication equipment on building roof Visitors parking and car wash in garages 795 indoor parking spaces