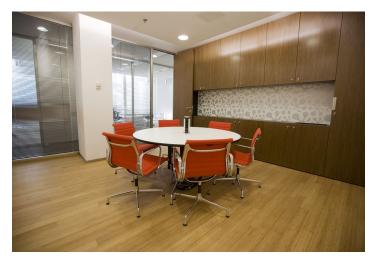

Office space for lease on the 23th floor in an administrative building in Prague 4. The building with its 109 metres is one of the tallest buildings in the Czech Republic, and is one of the dominants of Prague's skyline. The author of the project is the important American architect Richard Meier. The building has also received BREEAM certification at the Very Good level.

#### **Features and Services:**

Attractive reception area 18 elevators including 15 high-speed lifts Card access system for entrance ESS, CCTV 24-hour security building Modern system of building management and operation A class office space, flexible layout (open space and partitioned offices) Fully air-conditioned Sprinklers Luxury restaurant and conference rooms on the top floor of the building Canteen and coffee shop for employees Fibre optic backbone with possibility to install telecommunication equipment on building roof Visitors parking and car wash in garages 795 indoor parking spaces