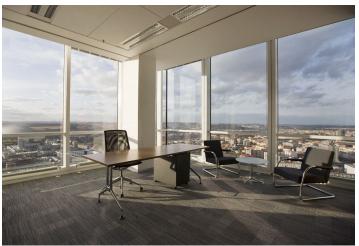

Office space for lease on the 23th floor in an administrative building in Prague 4. The building with its 109 metres is one of the tallest buildings in the Czech Republic, and is one of the dominants of Prague's skyline. The author of the project is the important American architect Richard Meier. The building has also received BREEAM certification at the Very Good level.

#### **Features and Services:**

Attractive reception area 18 elevators including 15 high-speed lifts Card access system for entrance ESS, CCTV 24-hour security building Modern system of building management and operation A class office space, flexible layout (open space and partitioned offices) Fully air-conditioned Sprinklers Luxury restaurant and conference rooms on the top floor of the building Canteen and coffee shop for employees Fibre optic backbone with possibility to install telecommunication equipment on building roof Visitors parking and car wash in garages 795 indoor parking spaces