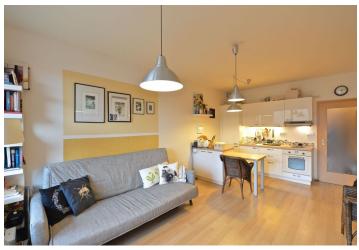

The interior includes one room with a fully fitted open kicthen and balcony access, bathroom with bathtub and toilet, and entry hall.

Laminated floors, tiles, security entry door, central heating, washing machine, audio entry phone, camera system and pram/bike storage in the building. On-site garage parking space available at CZK 1500/month or easy parking on the street. Common building charges and deposit for utilities CZK 2100 per month for one person. Unfurnished.