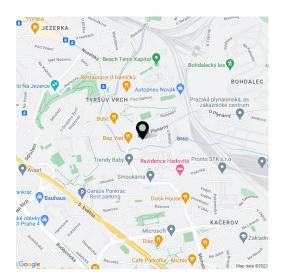

Benefiting from an eclosed balcony facing a green park and the Botič stream, this is an unfurnished studio situated on the second floor of a residential building with lift. Located in a quiet area in the Michle neighborhood, Prague 4, with good access to the city center and amenities nearby. Five minutes to bus and tram stops, good connection to A and C metro lines, and in close vicinity of the Tyršův vrch and Jezerka Parks.