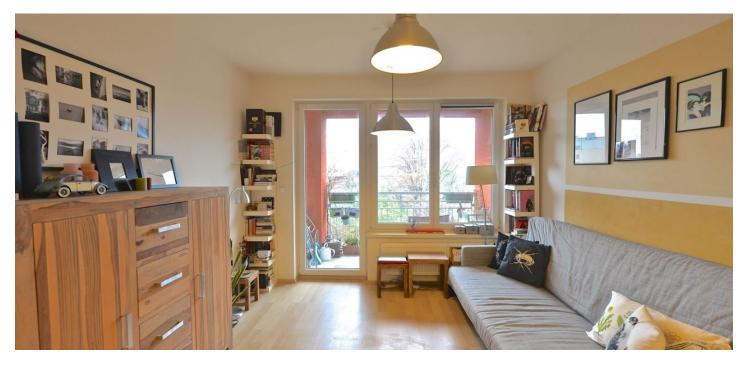

Benefiting from an eclosed balcony facing a green park and the Botič stream, this is an unfurnished studio situated on the second floor of a residential building with lift. Located in a quiet area in the Michle neighborhood, Prague 4, with good access to the city center and amenities nearby. Five minutes to bus and tram stops, good connection to A and C metro lines, and in close vicinity of the Tyršův vrch and Jezerka Parks.

The interior includes one room with a fully fitted open kicthen and balcony access, bathroom with bathtub and toilet, and entry hall.

Laminated floors, tiles, security entry door, central heating, washing machine, audio entry phone, camera system and pram/bike storage in the building. On-site garage parking space available at CZK 1500/month or easy parking on the street. Common building charges and deposit for utilities CZK 2100 per month for one person. Unfurnished.