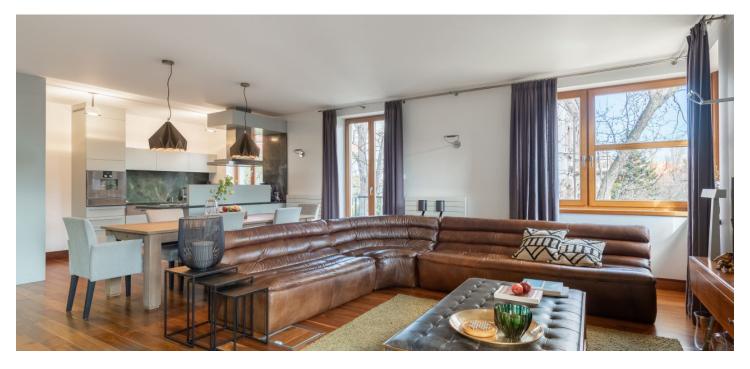

\* Area of the unit according to the Civil Code. The area consists of the sum total area of the entire unit bounded by perimeter walls.

This stylishly furnished, airy apartment, which includes 2 garage parking spaces and the right to use the garden, is situated on the 2nd floor of a modern apartment building with an elevator, set in a residential area with many architecturally significant buildings. The location on the border between Vinohrady and Vršovice is distinguished by its tranquillity and plenty of greenery, while the interior boasts a sense of freedom and exceptionality.

There is a generous living room with an open plan kitchen, a master bedroom with an en-suite bathroom (bath, shower, toilet, sink), a second bedroom currently used as a study, and a walk-in closet, a shared bathroom (shower, sink, washing machine and dryer connection), a guest toilet, and a spacious entrance hall.

The high-quality facilities include **Canadian walnut wooden floors, marble and granite tiles** in the bathrooms, a **Venetian stucco fireplace**, or a kitchen with a **marble countertop** and **Miele**, **Siemens**, and **Liebherr** appliances. Furthermore, there are security entrance doors (class 3), high standard interior doors, and wooden Euro windows. Residents have access to a **wellmaintained common garden**. The purchase price includes **2 garage parking spaces**, **a cellar**, and **masculine-style furnishings**.