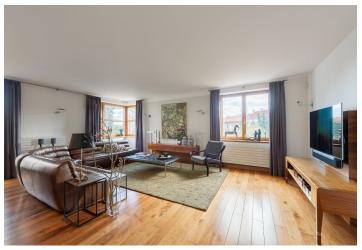

\* Area of the unit according to the Civil Code. The area consists of the sum total area of the entire unit bounded by perimeter walls.

This stylishly furnished, airy apartment, which includes 2 garage parking spaces and the right to use the garden, is situated on the 2nd floor of a modern apartment building with an elevator, set in a residential area with many architecturally significant buildings. The location on the border between Vinohrady and Vršovice is distinguished by its tranquillity and plenty of greenery, while the interior boasts a sense of freedom and exceptionality.

There is a generous living room with an open plan kitchen, a master bedroom with an en-suite bathroom (bath, shower, toilet, sink), a second bedroom currently used as a study, and a walk-in closet, a shared bathroom (shower, sink, washing machine and dryer connection), a guest toilet, and a spacious entrance hall.

The high-quality facilities include **Canadian walnut wooden floors, marble and granite tiles** in the bathrooms, a **Venetian stucco fireplace**, or a kitchen with a **marble countertop** and **Miele**, **Siemens**, and **Liebherr** appliances. Furthermore, there are security entrance doors (class 3), high standard interior doors, and wooden Euro windows. Residents have access to a **wellmaintained common garden**. The purchase price includes **2 garage parking spaces**, **a cellar**, and **masculine-style furnishings**.