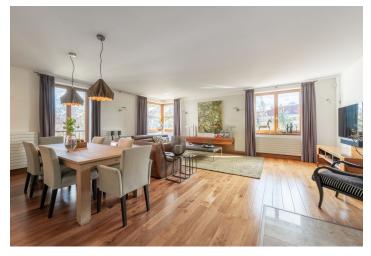

\* Area of the unit according to the Civil Code. The area consists of the sum total area of the entire unit bounded by perimeter walls.

This stylishly furnished, airy apartment, which includes 2 garage parking spaces and the right to use the garden, is situated on the 2nd floor of a modern apartment building with an elevator, set in a residential area with many architecturally significant buildings. The location on the border between Vinohrady and Vršovice is distinguished by its tranquillity and plenty of greenery, while the interior boasts a sense of freedom and exceptionality.

There is a generous living room with an open plan kitchen, a master bedroom with an en-suite bathroom (bath, shower, toilet, sink), a second bedroom currently used as a study, and a walk-in closet, a shared bathroom (shower, sink, washing machine and dryer connection), a guest toilet, and a spacious entrance hall.

The high-quality facilities include **Canadian walnut wooden floors, marble and granite tiles** in the bathrooms, a **Venetian stucco fireplace**, or a kitchen with a **marble countertop** and **Miele**, **Siemens**, and **Liebherr** appliances. Furthermore, there are security entrance doors (class 3), high standard interior doors, and wooden Euro windows. Residents have access to a **wellmaintained common garden**. The purchase price includes **2 garage parking spaces**, **a cellar**, and **masculine-style furnishings**.