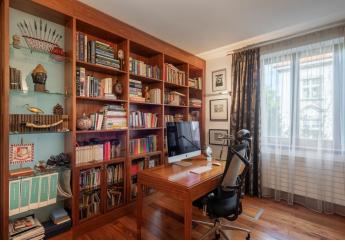

There is a generous living room with an open plan kitchen, a master bedroom with an en-suite bathroom (bath, shower, toilet, sink), a second bedroom currently used as a study, and a walk-in closet, a shared bathroom (shower, sink, washing machine and dryer connection), a guest toilet, and a spacious entrance hall.

The high-quality facilities include **Canadian walnut wooden floors, marble and granite tiles** in the bathrooms, a **Venetian stucco fireplace**, or a kitchen with a **marble countertop** and **Miele**, **Siemens**, and **Liebherr** appliances. Furthermore, there are security entrance doors (class 3), high standard interior doors, and wooden Euro windows. Residents have access to a **wellmaintained common garden**. The purchase price includes **2 garage parking spaces**, **a cellar**, and **masculine-style furnishings**.