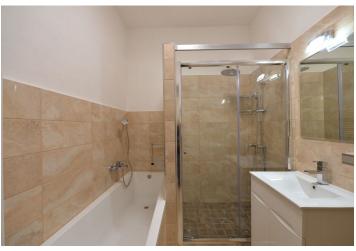

Offering beautiful views, the interior includes two bedrooms, living room, a fully fitted eat-in kitchen with an adjacent study (or nursery), bathroom (bathtub, walk-in shower), a separate toilet, pantry, and entry hall with built-in wardrobes and storage.