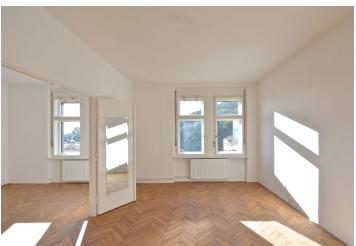

## Rented

Exceptional romantic location just beneath the Prague Castle. This fully renovated 2-bedroom flat with an open view of the Petřín Gardens and Tower is situated on the second floor of a well kept historic building with lift. Located in a quiet cobblestone street moments from the Strahov Monastery and within walking distance of Malá Strana sights. A ten minute walk to trams on Pohořelec Square. Situated in the Prague Castle area surrounded by history, this location is ideal for those who want to have a true experience of living in one of the most beautiful and historically preserved cities in Europe.

Offering beautiful views, the interior includes two bedrooms, living room, a fully fitted eat-in kitchen with an adjacent study (or nursery), bathroom (bathtub, walk-in shower), a separate toilet, pantry, and entry hall with built-in wardrobes and storage.

Preserved original details, solid wood parquet floors, vinyl floors, renovated wooden windows and blinds, washer, dishwasher, microwave oven, audio entry phone, good insulation, cellar. Parking on the street. Deposit for common building charges and water CZK 800/person/month. Gas and electricity will be transferred to the tenant. Available from April 2021.