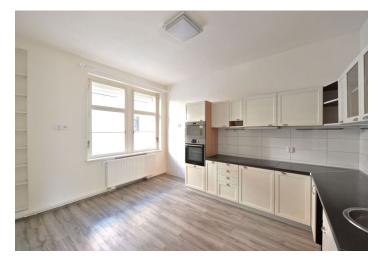

Offering beautiful views, the interior includes two bedrooms, living room, a fully fitted eat-in kitchen with an adjacent study (or nursery), bathroom (bathtub, walk-in shower), a separate toilet, pantry, and entry hall with built-in wardrobes and storage.

Preserved original details, solid wood parquet floors, vinyl floors, renovated wooden windows and blinds, washer, dishwasher, microwave oven, audio entry phone, good insulation, cellar. Parking on the street. Deposit for common building charges and water CZK 800/person/month. Gas and electricity will be transferred to the tenant. Available from April 2021.