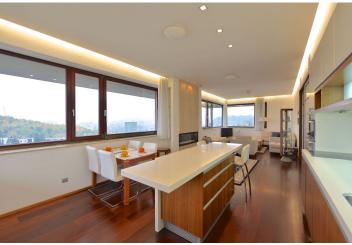

## Rented

Fully refurbished, furnished 2-bedroom flat with a terrace and far reaching views, situated on the third top floor of a completely modernized building with lift and garage parking. Located in a quiet residential area, two tram stops from the Kobylisy metro station, and a short walk from an outdoor swimming pool. Convenient to the Havránka nature reserve, Čimický háj and Velká Skála; area with very good public amenities incl. Šutka Aquapark, shops, school, kindergarten, theaters, bank and restaurants.

The interior features a living room with a fully fitted open kitchen and gas fireplace, master bedroom with terrace access, second bedroom (or study), bathroom (double sink, bathtub, walk-in shower, toilet), a guest toilet, and entrance hall.

Air-conditioning in the living room and one bedroom, wooden floors, large windows, built-in wardrobes in both bedrooms and the hall, well equipped kitchen with Miele appliances, gas boiler, TV, alarm, audio entry phone, independent gas and electricity meters. One garage parking space included. Common building charges included. Deposit for utilities CZK 3050/month.