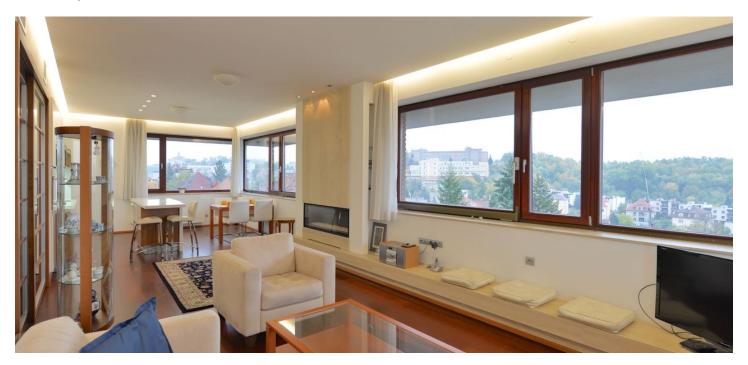

## Rented

Fully refurbished, furnished 2-bedroom flat with a terrace and far reaching views, situated on the third top floor of a completely modernized building with lift and garage parking. Located in a quiet residential area, two tram stops from the Kobylisy metro station, and a short walk from an outdoor swimming pool. Convenient to the Havránka nature reserve, Čimický háj and Velká Skála; area with very good public amenities incl. Šutka Aquapark, shops, school, kindergarten, theaters, bank and restaurants.

The interior features a living room with a fully fitted open kitchen and gas fireplace, master bedroom with terrace access, second bedroom (or study), bathroom (double sink, bathtub, walk-in shower, toilet), a guest toilet, and entrance hall.

Air-conditioning in the living room and one bedroom, wooden floors, large windows, built-in wardrobes in both bedrooms and the hall, well equipped kitchen with Miele appliances, gas boiler, TV, alarm, audio entry phone, independent gas and electricity meters. One garage parking space included. Common building charges included. Deposit for utilities CZK 3050/month.