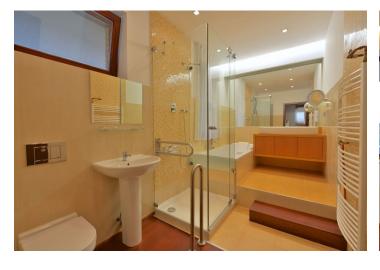

The interior features a living room with a fully fitted open kitchen and gas fireplace, master bedroom with terrace access, second bedroom (or study), bathroom (double sink, bathtub, walk-in shower, toilet), a guest toilet, and entrance hall.