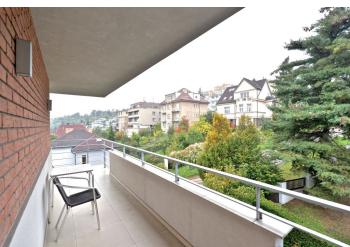

## **Apartment Two-bedroom (3+kk)**

100 m², Prague 8, Libeň, Nad Rokoskou

| Total area       | 110 m²          |
|------------------|-----------------|
| Floor area*      | 100 m²          |
| Terrace          | 10 m²           |
| Parking          | Garage parking. |
| Garage           | Yes             |
| Cellar           | -               |
| PENB             | G               |
| Reference number | 24054           |
| Available from   | Immediately     |

## Rented

Fully refurbished, furnished 2-bedroom flat with a terrace and far reaching views, situated on the third top floor of a completely modernized building with lift and garage parking. Located in a quiet residential area, two tram stops from the Kobylisy metro station, and a short walk from an outdoor swimming pool. Convenient to the Havránka nature reserve, Čimický háj and Velká Skála; area with very good public amenities incl. Šutka Aquapark, shops, school, kindergarten, theaters, bank and restaurants.