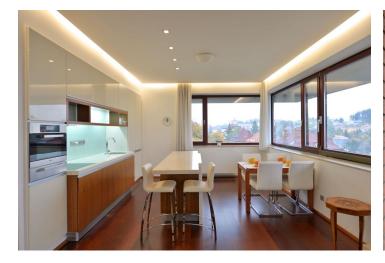

The interior features a living room with a fully fitted open kitchen and gas fireplace, master bedroom with terrace access, second bedroom (or study), bathroom (double sink, bathtub, walk-in shower, toilet), a guest toilet, and entrance hall.

Air-conditioning in the living room and one bedroom, wooden floors, large windows, built-in wardrobes in both bedrooms and the hall, well equipped kitchen with Miele appliances, gas boiler, TV, alarm, audio entry phone, independent gas and electricity meters. One garage parking space included. Common building charges included. Deposit for utilities CZK 3050/month.