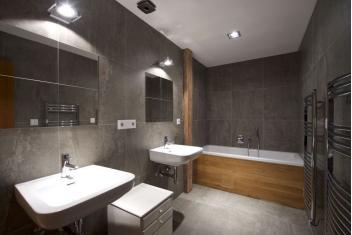

The interior features three separate bedrooms, living room with a fully fitted open plan kitchen and terrace access, bathroom with bathtub, a separate toilet, storage room, utility room, and entrance hall.

Large windows, wooden floating floors, wooden beams, security entry door, recessed lighting, dishwasher, video entry phone, storage space in the corridor of the building. Garage parking can be arranged in the next door building at CZK 3500/month. Common building charges and water CZK 2000/month. Heating and electricity are billed separately. Unfurnished.