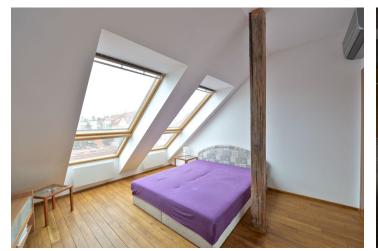

The interior features three separate bedrooms, living room with a fully fitted open plan kitchen and terrace access, bathroom with bathtub, a separate toilet, storage room, utility room, and entrance hall.

Large windows, wooden floating floors, wooden beams, security entry door, recessed lighting, dishwasher, video entry phone, storage space in the corridor of the building. Garage parking can be arranged in the next door building at CZK 3500/month. Common building charges and water CZK 2000/month. Heating and electricity are billed separately. Unfurnished.