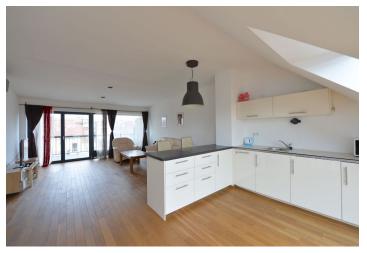

The interior features three separate bedrooms, living room with a fully fitted open plan kitchen and terrace access, bathroom with bathtub, a separate toilet, storage room, utility room, and entrance hall.

Large windows, wooden floating floors, wooden beams, security entry door, recessed lighting, dishwasher, video entry phone, storage space in the corridor of the building. Garage parking can be arranged in the next door building at CZK 3500/month. Common building charges and water CZK 2000/month. Heating and electricity are billed separately. Unfurnished.