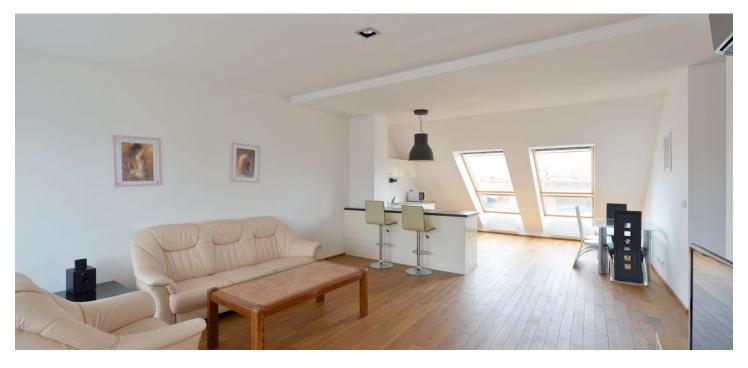

The interior features three separate bedrooms, living room with a fully fitted open plan kitchen and terrace access, bathroom with bathtub, a separate toilet, storage room, utility room, and entrance hall.

Large windows, wooden floating floors, wooden beams, security entry door, recessed lighting, dishwasher, video entry phone, storage space in the corridor of the building. Garage parking can be arranged in the next door building at CZK 3500/month. Common building charges and water CZK 2000/month. Heating and electricity are billed separately. Unfurnished.