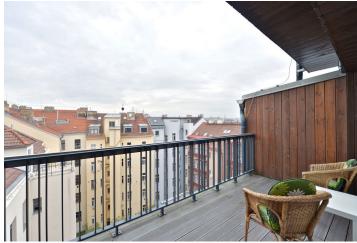

Benefiting from a courtyard facing terrace, this fully air-conditioned 3bedroom attic flat is on the top sixth floor of a completely refurbished traditional building with a new lift. Located on a quiet street steps from Stromovka Park, the largest park in Prague, and a 20 minute walk to the city center through another popular Prague park - Letná. Full amenities in the area, tram connections, convenient to Vltavská (line C) and Hradčanská (line A) metro stations, international schools and the airport.

Large windows, wooden floating floors, wooden beams, security entry door, recessed lighting, dishwasher, video entry phone, storage space in the corridor of the building. Garage parking can be arranged in the next door building at CZK 3500/month. Common building charges and water CZK 2000/month. Heating and electricity are billed separately. Unfurnished.