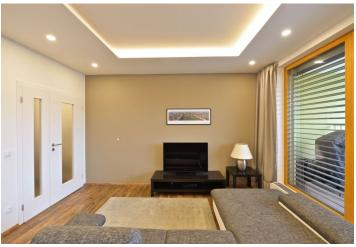

## Rented

Benefiting from a 9 m² enclosed balcony, this modern 2-bedroom 2-bathroom partly furnished flat is situated on the fifth floor of the recently built Sedmikráska (Daisy) Residence with a gated courtyard garden and underground parking. Located in a Prague 9 neighborhood, just a few blocks from the Českomoravská metro station (line B), the Sazka Arena multipurpose venue, and the Galerie Harfa shopping mall.

The interior features a spacious living room with a fully fitted open kitchen and balcony access, two separate bedrooms, en-suite shower bathroom with toilet, family bathroom with bathtub and toilet, utility / storage room, and entrance hall with built-in storage.

Vinyl floors, tiles, floor heating in the bathrooms, security entry door, built-in storage, outdoor electric blinds, recessed lighting, light dimmers, dishwasher, microwave oven, video entry phone, 3.8 m² cellar. One garage parking space included (18 m²). Common building charges, water, heating and garden maintenance CZK 3000 per month. Electricity is billed separately. Available from June 2017.