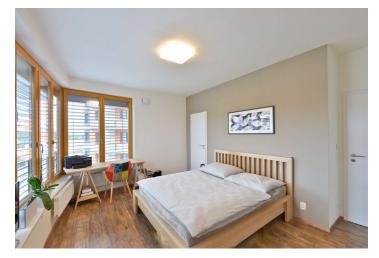

The interior features a spacious living room with a fully fitted open kitchen and balcony access, two separate bedrooms, en-suite shower bathroom with toilet, family bathroom with bathtub and toilet, utility / storage room, and entrance hall with built-in storage.