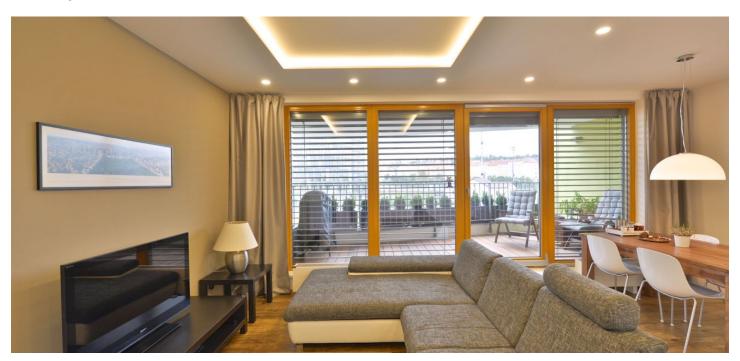

The interior features a spacious living room with a fully fitted open kitchen and balcony access, two separate bedrooms, en-suite shower bathroom with toilet, family bathroom with bathtub and toilet, utility / storage room, and entrance hall with built-in storage.

Vinyl floors, tiles, floor heating in the bathrooms, security entry door, built-in storage, outdoor electric blinds, recessed lighting, light dimmers, dishwasher, microwave oven, video entry phone, 3.8 m² cellar. One garage parking space included (18 m²). Common building charges, water, heating and garden maintenance CZK 3000 per month. Electricity is billed separately. Available from June 2017.