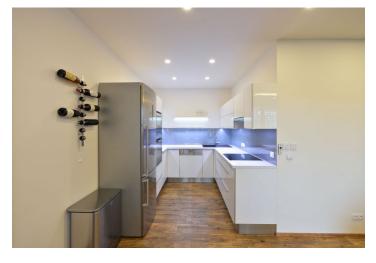

The interior features a spacious living room with a fully fitted open kitchen and balcony access, two separate bedrooms, en-suite shower bathroom with toilet, family bathroom with bathtub and toilet, utility / storage room, and entrance hall with built-in storage.