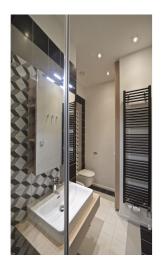

The interior includes one bedroom facing the courtyard, living room with a fully fitted open kitchen, shower bathroom with bidet and toilet, and entrance hall with a mirror wall.

High ceilings, large windows, laminated and tile floors, heated floor in the entry hall, security entry door, electric heating, dishwasher, video entry phone. Common building charges and water CZK 800/person/month. Electricity is billed separately.