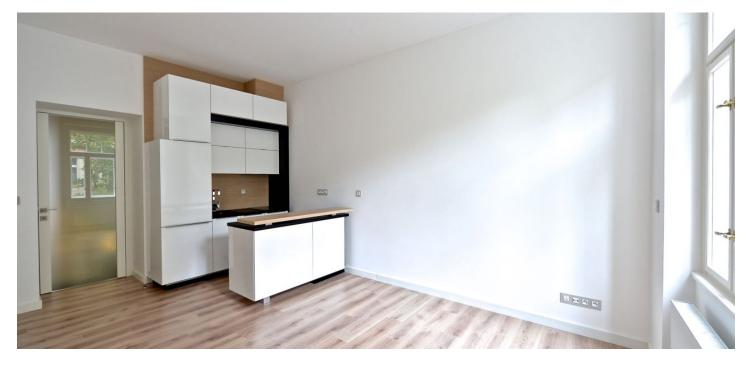

The interior includes one bedroom facing the courtyard, living room with a fully fitted open kitchen, shower bathroom with bidet and toilet, and entrance hall with a mirror wall.

High ceilings, large windows, laminated and tile floors, heated floor in the entry hall, security entry door, electric heating, dishwasher, video entry phone. Common building charges and water CZK 800/person/month. Electricity is billed separately.