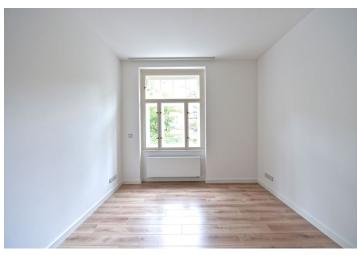

The interior includes one bedroom facing the courtyard, living room with a fully fitted open kitchen, shower bathroom with bidet and toilet, and entrance hall with a mirror wall.

High ceilings, large windows, laminated and tile floors, heated floor in the entry hall, security entry door, electric heating, dishwasher, video entry phone. Common building charges and water CZK 800/person/month. Electricity is billed separately.