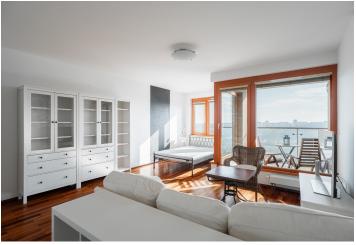

## Rented

Fully furnished studio apartment with a south-facing terrace offering far-reaching green views, situated on the 10th floor of a modern building with a 24-hour reception, camera surveillance system, two elevators, and underground garage parking. Located in a Prague 4 neighborhood convenient to numerous business and commercial facilities, in close vicinity of the Budějovická metro station.

The interior includes a living room/bedroom with a fully fitted open plan kitchen and access to the terrace, a shower bathroom with a toilet, and an entry hall with built-in wardrobes and a small walk-in closet.

Wooden floors, security entry door, storage, blinds, washing machine, dryer, dishwasher, microwave oven, basic dishes and kitchenware, iron and ironing board, vacuum cleaner, TV, UPC Internet connection, spacious cellar. One parking space available at CZK 2,500 per month.