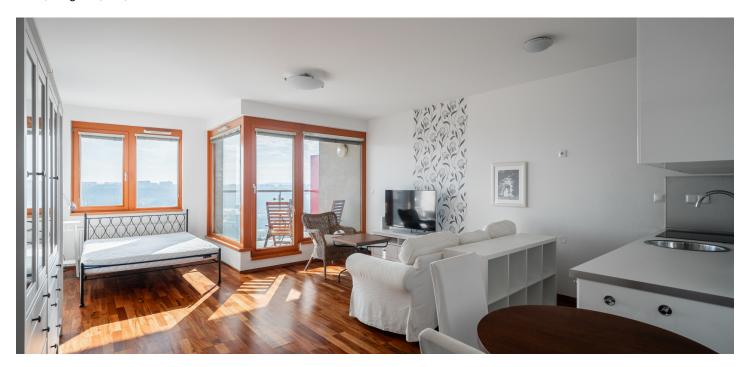

## Rented

Fully furnished studio apartment with a south-facing terrace offering far-reaching green views, situated on the 10th floor of a modern building with a 24-hour reception, camera surveillance system, two elevators, and underground garage parking. Located in a Prague 4 neighborhood convenient to numerous business and commercial facilities, in close vicinity of the Budějovická metro station.

The interior includes a living room/bedroom with a fully fitted open plan kitchen and access to the terrace, a shower bathroom with a toilet, and an entry hall with built-in wardrobes and a small walk-in closet.

Wooden floors, security entry door, storage, blinds, washing machine, dryer, dishwasher, microwave oven, basic dishes and kitchenware, iron and ironing board, vacuum cleaner, TV, UPC Internet connection, spacious cellar. One parking space available at CZK 2,500 per month.