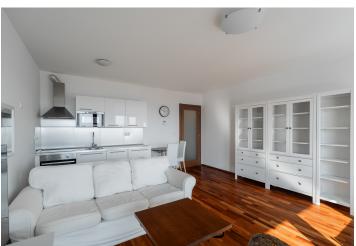

## Rented

Fully furnished studio apartment with a south-facing terrace offering far-reaching green views, situated on the 10th floor of a modern building with a 24-hour reception, camera surveillance system, two elevators, and underground garage parking. Located in a Prague 4 neighborhood convenient to numerous business and commercial facilities, in close vicinity of the Budějovická metro station.

The interior includes a living room/bedroom with a fully fitted open plan kitchen and access to the terrace, a shower bathroom with a toilet, and an entry hall with built-in wardrobes and a small walk-in closet.

Wooden floors, security entry door, storage, blinds, washing machine, dryer, dishwasher, microwave oven, basic dishes and kitchenware, iron and ironing board, vacuum cleaner, TV, UPC Internet connection, spacious cellar. One parking space available at CZK 2,500 per month.