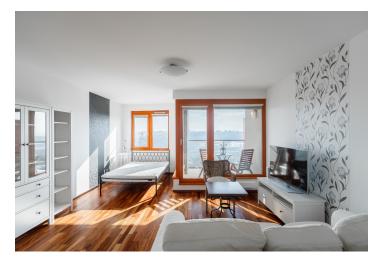

## Rented

Fully furnished studio apartment with a south-facing terrace offering far-reaching green views, situated on the 10th floor of a modern building with a 24-hour reception, camera surveillance system, two elevators, and underground garage parking. Located in a Prague 4 neighborhood convenient to numerous business and commercial facilities, in close vicinity of the Budějovická metro station.

The interior includes a living room/bedroom with a fully fitted open plan kitchen and access to the terrace, a shower bathroom with a toilet, and an entry hall with built-in wardrobes and a small walk-in closet.

Wooden floors, security entry door, storage, blinds, washing machine, dryer, dishwasher, microwave oven, basic dishes and kitchenware, iron and ironing board, vacuum cleaner, TV, UPC Internet connection, spacious cellar. One parking space available at CZK 2,500 per month.