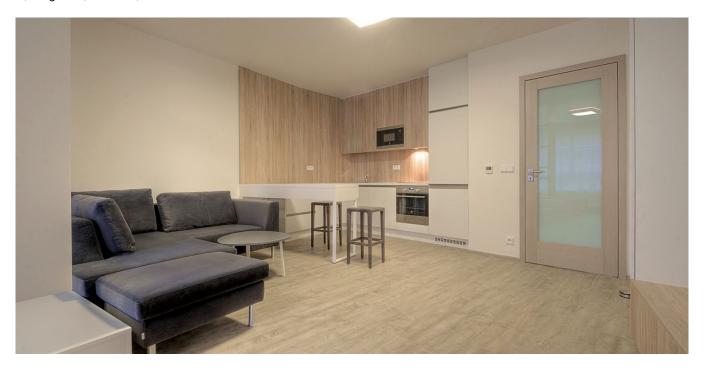

## Rented

Furnished 1-bedroom flat situated on the third floor of a new building with a lift and parking. Located on the border of Vinohrady and Vršovice neighborhoods, just two minutes from the Havlíčkovy sady park, with easy connection to the city center, two short tram stops from Náměstí Míru metro station with full amenities in the area.

The interior includes living room / bedroom with a fully fitted open kitchen and dining area, bathroom with tub and toilet, and entry hall.

Vinyl and tile floors, security entry door, built-in wardrobes, wooden triple glazed windows, remote control operated outdoor blinds, washer, dryer, dishwasher, microwave oven, video entry phone, Internet, alarm, central switch, cellar. Chip operated entrance to the building and lift. One garage parking space included. Common building charges CZK 2,550/month. Deposit for electricity and water CZK 2,2501,800/month.