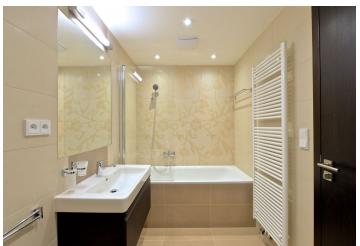

The interior includes living room / bedroom with a fully fitted open kitchen and dining area, bathroom with tub and toilet, and entry hall.

Vinyl and tile floors, security entry door, built-in wardrobes, wooden triple glazed windows, remote control operated outdoor blinds, washer, dryer, dishwasher, microwave oven, video entry phone, Internet, alarm, central switch, cellar. Chip operated entrance to the building and lift. One garage parking space included. Common building charges CZK 2,550/month. Deposit for electricity and water CZK 2,2501,800/month.