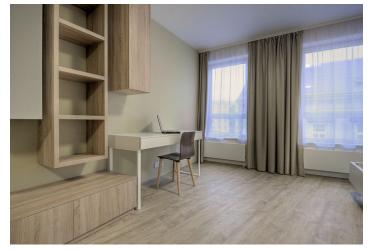

The interior includes living room / bedroom with a fully fitted open kitchen and dining area, bathroom with tub and toilet, and entry hall.

Vinyl and tile floors, security entry door, built-in wardrobes, wooden triple glazed windows, remote control operated outdoor blinds, washer, dryer, dishwasher, microwave oven, video entry phone, Internet, alarm, central switch, cellar. Chip operated entrance to the building and lift. One garage parking space included. Common building charges CZK 2,550/month. Deposit for electricity and water CZK 2,2501,800/month.