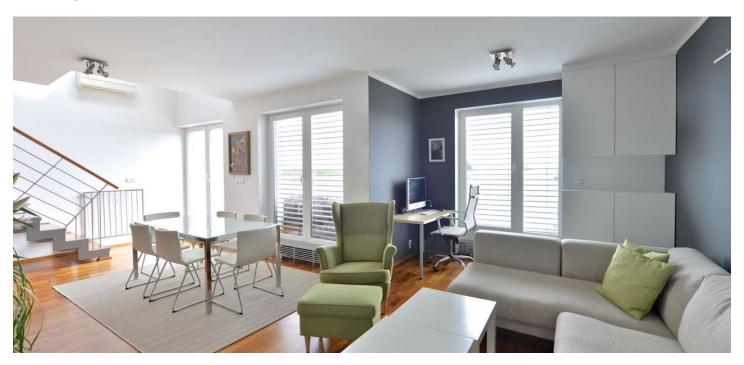

The lower floor of the apartment consists of a living room with kitchen, dining area and terrace, a separate toilet / laundry room and hallway with built-in wardrobes. The upper floor comprises 2 bedrooms and bathroom with bathtub, shower, toilet and bidet.

Amenities include air-conditioning, hardwood floors, ceramic tiles, plastic windows and Velux wooden skylights, a fully equipped kitchen with built-in wine fridge, electric awning on the patio, security entrance door – both for the flat and cellar. The purchase price includes all the furniture shown in the photographs, 1 parking space in the underground garage and a cellar. Possibility to rent additional parking space.