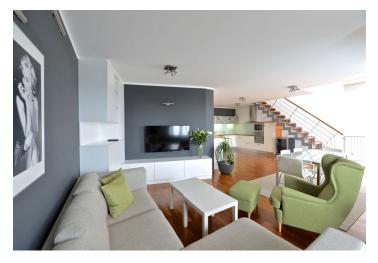

The lower floor of the apartment consists of a living room with kitchen, dining area and terrace, a separate toilet / laundry room and hallway with built-in wardrobes. The upper floor comprises 2 bedrooms and bathroom with bathtub, shower, toilet and bidet.

Amenities include air-conditioning, hardwood floors, ceramic tiles, plastic windows and Velux wooden skylights, a fully equipped kitchen with built-in wine fridge, electric awning on the patio, security entrance door – both for the flat and cellar. The purchase price includes all the furniture shown in the photographs, 1 parking space in the underground garage and a cellar. Possibility to rent additional parking space.