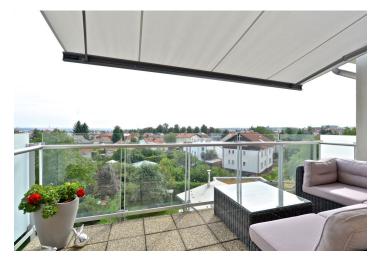

\* Area of the unit according to the Civil Code. The area consists of the sum total area of the entire unit bounded by perimeter walls.

Sold

Air-conditioned, south-facing duplex apartment with a terrace overlooking the city skyline and mature greenery, located on the 3rd and 4th floors of a residential building from 2008 with an elevator and underground garage. Pleasant residential location near Tiché údolí valley, with good access to the Metro and the airport.

Amenities include air-conditioning, hardwood floors, ceramic tiles, plastic windows and Velux wooden skylights, a fully equipped kitchen with built-in wine fridge, electric awning on the patio, security entrance door – both for the flat and cellar. The purchase price includes all the furniture shown in the photographs, 1 parking space in the underground garage and a cellar. Possibility to rent additional parking space.

Interior 120 m², 9 m² terrace, cellar.