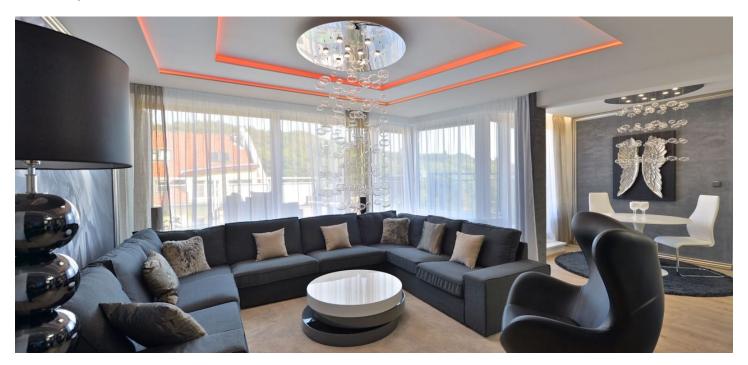

## Rented

Benefiting from a 20 m² terrace and a 6 m² balcony, this is a brand new fully furnished 2-bedroom design flat with green views of the Prosecké skály Rocks. Situated on the sixth top floor of a new Studánka Residence project with underground parking. Located in a quiet street in Prague 8, Libeň, with quick access to the city center and amenities. Tram connections to metro, nearest station Kobylisy, convenient to Mladá Boleslav and Hradec Králové highways.

The interior features living room with a fully fitted open plan kitchen and terrace access, master bedroom with balcony access, second bedroom (or study), bathroom with bathtub and toilet, a guest toilet, and entrance hall with built-in wardrobes.

High standard equipment and furnishings, laminated floors, tiles, security entry door, color changing lighting fixtures, fiber optic Star Ceiling and blackout blinds in the master bedroom, high quality audio system throughout incl. the terrace, gas boiler, dishwasher, coffee maker, microwave oven, wine fridge, terrace grill and furniture, three TV sets, alarm, lift, cellar, bike storage in the building. Two parking spaces included. Common building charges and water around CZK 3000 per month. Gas and electricity are billed separately.