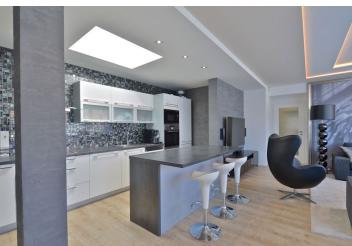

The interior features living room with a fully fitted open plan kitchen and terrace access, master bedroom with balcony access, second bedroom (or study), bathroom with bathtub and toilet, a guest toilet, and entrance hall with built-in wardrobes.

High standard equipment and furnishings, laminated floors, tiles, security entry door, color changing lighting fixtures, fiber optic Star Ceiling and blackout blinds in the master bedroom, high quality audio system throughout incl. the terrace, gas boiler, dishwasher, coffee maker, microwave oven, wine fridge, terrace grill and furniture, three TV sets, alarm, lift, cellar, bike storage in the building. Two parking spaces included. Common building charges and water around CZK 3000 per month. Gas and electricity are billed separately.