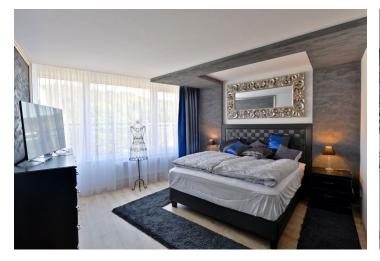

The interior features living room with a fully fitted open plan kitchen and terrace access, master bedroom with balcony access, second bedroom (or study), bathroom with bathtub and toilet, a guest toilet, and entrance hall with built-in wardrobes.

High standard equipment and furnishings, laminated floors, tiles, security entry door, color changing lighting fixtures, fiber optic Star Ceiling and blackout blinds in the master bedroom, high quality audio system throughout incl. the terrace, gas boiler, dishwasher, coffee maker, microwave oven, wine fridge, terrace grill and furniture, three TV sets, alarm, lift, cellar, bike storage in the building. Two parking spaces included. Common building charges and water around CZK 3000 per month. Gas and electricity are billed separately.