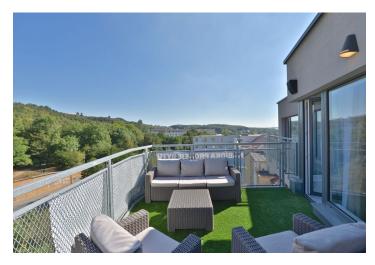

## Rented

Benefiting from a 20 m² terrace and a 6 m² balcony, this is a brand new fully furnished 2-bedroom design flat with green views of the Prosecké skály Rocks. Situated on the sixth top floor of a new Studánka Residence project with underground parking. Located in a quiet street in Prague 8, Libeň, with quick access to the city center and amenities. Tram connections to metro, nearest station Kobylisy, convenient to Mladá Boleslav and Hradec Králové highways.

High standard equipment and furnishings, laminated floors, tiles, security entry door, color changing lighting fixtures, fiber optic Star Ceiling and blackout blinds in the master bedroom, high quality audio system throughout incl. the terrace, gas boiler, dishwasher, coffee maker, microwave oven, wine fridge, terrace grill and furniture, three TV sets, alarm, lift, cellar, bike storage in the building. Two parking spaces included. Common building charges and water around CZK 3000 per month. Gas and electricity are billed separately.