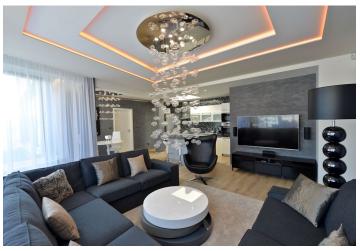

## Rented

Benefiting from a 20 m² terrace and a 6 m² balcony, this is a brand new fully furnished 2-bedroom design flat with green views of the Prosecké skály Rocks. Situated on the sixth top floor of a new Studánka Residence project with underground parking. Located in a quiet street in Prague 8, Libeň, with quick access to the city center and amenities. Tram connections to metro, nearest station Kobylisy, convenient to Mladá Boleslav and Hradec Králové highways.

The interior features living room with a fully fitted open plan kitchen and terrace access, master bedroom with balcony access, second bedroom (or study), bathroom with bathtub and toilet, a guest toilet, and entrance hall with built-in wardrobes.

High standard equipment and furnishings, laminated floors, tiles, security entry door, color changing lighting fixtures, fiber optic Star Ceiling and blackout blinds in the master bedroom, high quality audio system throughout incl. the terrace, gas boiler, dishwasher, coffee maker, microwave oven, wine fridge, terrace grill and furniture, three TV sets, alarm, lift, cellar, bike storage in the building. Two parking spaces included. Common building charges and water around CZK 3000 per month. Gas and electricity are billed separately.