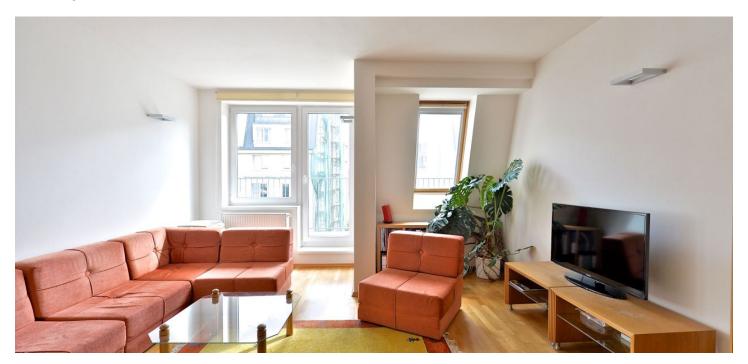

\* Area of the unit according to the Civil Code. The area consists of the sum total area of the entire unit bounded by perimeter walls.

South-facing duplex apartment with a terrace, on the 5th and 6th floors of an apartment building with a lift, located on the edge of a residential area in Chodov, Prague 4, only a 3-minute walk from a bus stop with easy access to the Metro.

The layout of the lower level offers an entrance hall, separate toilet and living room with kitchen and terrace. On the upper floor is a bedroom, bathroom with shower and utility room.

Facilities feature **oak floors** and doors, ceramic tiles, wooden windows and Velux skylights, interior blinds, fully equipped kitchen. The purchase price includes **1 underground garage parking space**.