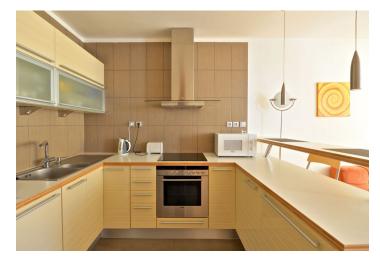

The layout of the lower level offers an entrance hall, separate toilet and living room with kitchen and terrace. On the upper floor is a bedroom, bathroom with shower and utility room.

Facilities feature **oak floors** and doors, ceramic tiles, wooden windows and Velux skylights, interior blinds, fully equipped kitchen. The purchase price includes **1 underground garage parking space**.