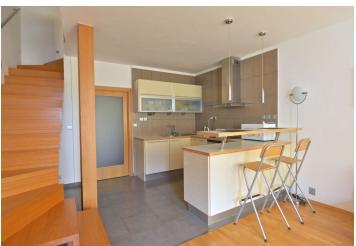

The layout of the lower level offers an entrance hall, separate toilet and living room with kitchen and terrace. On the upper floor is a bedroom, bathroom with shower and utility room.

Facilities feature **oak floors** and doors, ceramic tiles, wooden windows and Velux skylights, interior blinds, fully equipped kitchen. The purchase price includes **1 underground garage parking space**.