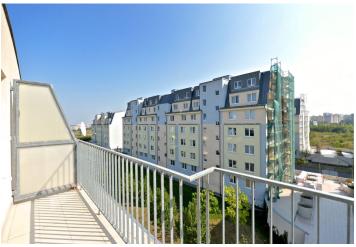

## Apartment One-bedroom (2+kk)

68 m², Prague 4, Chodov, Šternovská

## **Apartment One-bedroom (2+kk)**

68 m², Prague 4, Chodov, Šternovská

| Total area       |                 | 75 m²                |
|------------------|-----------------|----------------------|
| Floor area*      |                 | 68 m²                |
| Terrace          |                 | 7 m²                 |
| Parking          | 1 underground ( | garage parking space |
| Garage           |                 | Yes                  |
| Cellar           |                 | -                    |
| Service price    |                 | 2 770 CZK monthly    |
| PENB             |                 | G                    |
| Reference number |                 | 23684                |
|                  |                 |                      |

\* Area of the unit according to the Civil Code. The area consists of the sum total area of the entire unit bounded by perimeter walls.

South-facing duplex apartment with a terrace, on the 5th and 6th floors of an apartment building with a lift, located on the edge of a residential area in Chodov, Prague 4, only a 3-minute walk from a bus stop with easy access to the Metro.