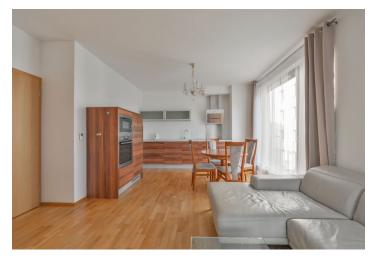

The interior includes a bright living room with a fully fitted open kitchen and a covered terrace, two separate bedrooms facing the garden, bathroom with both a bathtub and a walk-in shower, toilet, utility room, and entrance hall.

Wooden floating floors, security entry door, French windows, blinds, washer, dishwasher, microwave oven, TV, audio entry phone, cellar, lift. One garage parking space included. Common building charges and internet CZK 3000/mo. Electricity is billed extra. Available from April 2021.