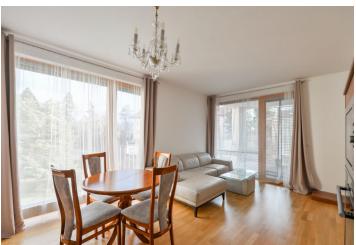

## Rented

Benefiting from a quiet green location, this furnished 2-bedroom flat with an 8 m<sup>2</sup> terrace is on the third floor of a contemporary building with a gated back garden and underground parking. Located in a Prague 5 residential area with quick connections to the city center, in close vicinity of the Skalka natural preserve, and convenient to Anděl metro and commercial center. Bus stops in front of the building.

The interior includes a bright living room with a fully fitted open kitchen and a covered terrace, two separate bedrooms facing the garden, bathroom with both a bathtub and a walk-in shower, toilet, utility room, and entrance hall.

Wooden floating floors, security entry door, French windows, blinds, washer, dishwasher, microwave oven, TV, audio entry phone, cellar, lift. One garage parking space included. Common building charges and internet CZK 3000/mo. Electricity is billed extra. Available from April 2021.