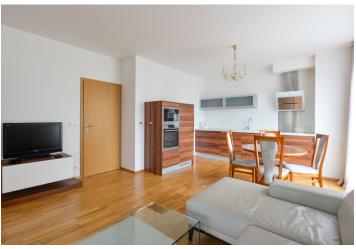

## Rented

Benefiting from a quiet green location, this furnished 2-bedroom flat with an 8 m<sup>2</sup> terrace is on the third floor of a contemporary building with a gated back garden and underground parking. Located in a Prague 5 residential area with quick connections to the city center, in close vicinity of the Skalka natural preserve, and convenient to Anděl metro and commercial center. Bus stops in front of the building.

The interior includes a bright living room with a fully fitted open kitchen and a covered terrace, two separate bedrooms facing the garden, bathroom with both a bathtub and a walk-in shower, toilet, utility room, and entrance hall.

Wooden floating floors, security entry door, French windows, blinds, washer, dishwasher, microwave oven, TV, audio entry phone, cellar, lift. One garage parking space included. Common building charges and internet CZK 3000/mo. Electricity is billed extra. Available from April 2021.