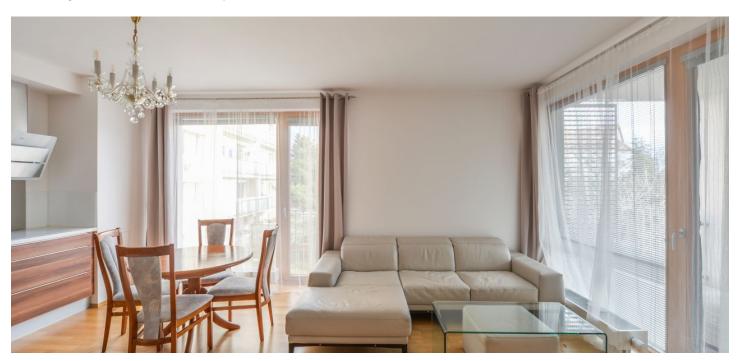

## Rented

Benefiting from a quiet green location, this furnished 2-bedroom flat with an 8 m<sup>2</sup> terrace is on the third floor of a contemporary building with a gated back garden and underground parking. Located in a Prague 5 residential area with quick connections to the city center, in close vicinity of the Skalka natural preserve, and convenient to Anděl metro and commercial center. Bus stops in front of the building.

The interior includes a bright living room with a fully fitted open kitchen and a covered terrace, two separate bedrooms facing the garden, bathroom with both a bathtub and a walk-in shower, toilet, utility room, and entrance hall.

Wooden floating floors, security entry door, French windows, blinds, washer, dishwasher, microwave oven, TV, audio entry phone, cellar, lift. One garage parking space included. Common building charges and internet CZK 3000/mo. Electricity is billed extra. Available from April 2021.