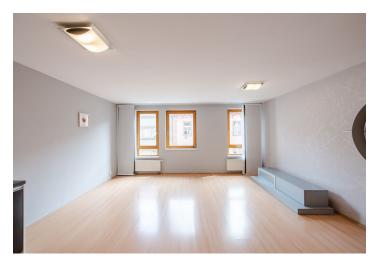

The interior includes two separate bedrooms with access to a shared balcony facing the green courtyard, living room with a fully fitted open plan kitchen, bathroom with a corner bathtub, toilet, and entrance hall.

Laminated floors, security entry door, built-in wardrobes, dishwasher, audio entry phone, separate energy meters, storage room on the first floor. One garage parking space included. Common building charges and deposit for utilities CZK 4500/month. Electricity CZK 1300/month is billed separately.