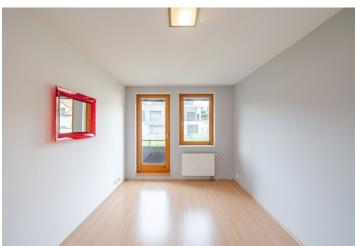

The interior includes two separate bedrooms with access to a shared balcony facing the green courtyard, living room with a fully fitted open plan kitchen, bathroom with a corner bathtub, toilet, and entrance hall.

Laminated floors, security entry door, built-in wardrobes, dishwasher, audio entry phone, separate energy meters, storage room on the first floor. One garage parking space included. Common building charges and deposit for utilities CZK 4500/month. Electricity CZK 1300/month is billed separately.