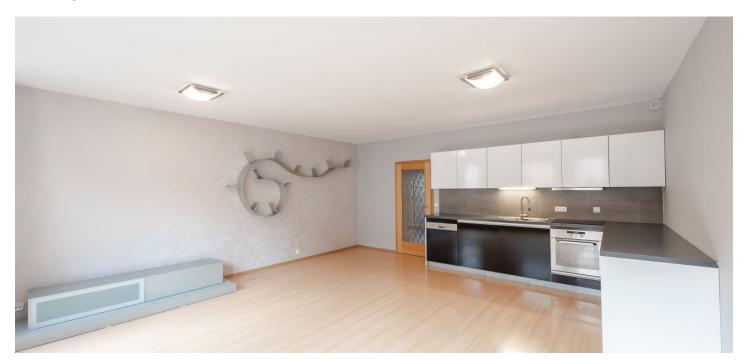

The interior includes two separate bedrooms with access to a shared balcony facing the green courtyard, living room with a fully fitted open plan kitchen, bathroom with a corner bathtub, toilet, and entrance hall.

Laminated floors, security entry door, built-in wardrobes, dishwasher, audio entry phone, separate energy meters, storage room on the first floor. One garage parking space included. Common building charges and deposit for utilities CZK 4500/month. Electricity CZK 1300/month is billed separately.