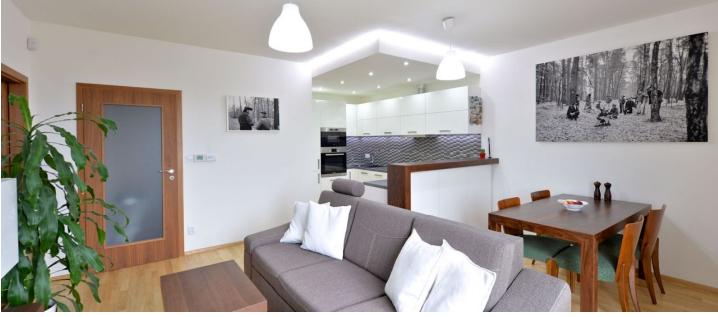

Benefiting from a 23 m<sup>2</sup> terrace providing far reaching views, this is a modern partly furnished 2-bedroom flat on the fourth floor of a new building with underground parking. Located within walking distance of Skalka and Strašnická metro stations with quick access to the city center, and with full amenities in close vicinity.

The interior includes two separate bedrooms, living room with dining area and a fully fitted open kitchen, shower bathroom with toilet, a guest toilet, and entry hall with built-in wardrobes and storage. The terrace is accessible from all main rooms.

Wooden floating and laminated floors, tiles, French windows, built-in wardrobes, washer, dishwasher, microwave oven, wine fridge, TV, alarm, Internet, video entry phone, cellar, camera system. One garage parking space included. Common building charges and deposit for utilities around CZK 4000 per month. Interior 64 m<sup>2</sup>, terrace 23 m<sup>2</sup>.