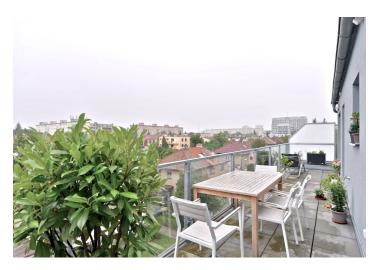

Benefiting from a 23 m<sup>2</sup> terrace providing far reaching views, this is a modern partly furnished 2-bedroom flat on the fourth floor of a new building with underground parking. Located within walking distance of Skalka and Strašnická metro stations with quick access to the city center, and with full amenities in close vicinity.

Wooden floating and laminated floors, tiles, French windows, built-in wardrobes, washer, dishwasher, microwave oven, wine fridge, TV, alarm, Internet, video entry phone, cellar, camera system. One garage parking space included. Common building charges and deposit for utilities around CZK 4000 per month. Interior 64 m<sup>2</sup>, terrace 23 m<sup>2</sup>.