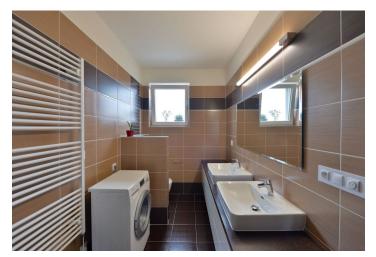

The interior includes two separate bedrooms, living room with dining area and a fully fitted open kitchen, shower bathroom with toilet, a guest toilet, and entry hall with built-in wardrobes and storage. The terrace is accessible from all main rooms.

Wooden floating and laminated floors, tiles, French windows, built-in wardrobes, washer, dishwasher, microwave oven, wine fridge, TV, alarm, Internet, video entry phone, cellar, camera system. One garage parking space included. Common building charges and deposit for utilities around CZK 4000 per month. Interior 64 m<sup>2</sup>, terrace 23 m<sup>2</sup>.