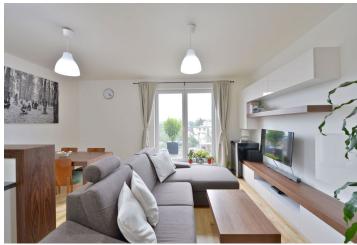

The interior includes two separate bedrooms, living room with dining area and a fully fitted open kitchen, shower bathroom with toilet, a guest toilet, and entry hall with built-in wardrobes and storage. The terrace is accessible from all main rooms.

Wooden floating and laminated floors, tiles, French windows, built-in wardrobes, washer, dishwasher, microwave oven, wine fridge, TV, alarm, Internet, video entry phone, cellar, camera system. One garage parking space included. Common building charges and deposit for utilities around CZK 4000 per month. Interior 64 m<sup>2</sup>, terrace 23 m<sup>2</sup>.