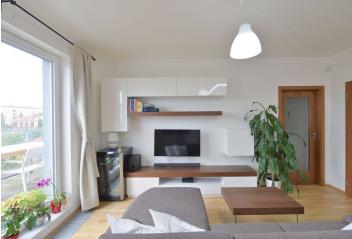

Benefiting from a 23 m<sup>2</sup> terrace providing far reaching views, this is a modern partly furnished 2-bedroom flat on the fourth floor of a new building with underground parking. Located within walking distance of Skalka and Strašnická metro stations with quick access to the city center, and with full amenities in close vicinity.

The interior includes two separate bedrooms, living room with dining area and a fully fitted open kitchen, shower bathroom with toilet, a guest toilet, and entry hall with built-in wardrobes and storage. The terrace is accessible from all main rooms.

Wooden floating and laminated floors, tiles, French windows, built-in wardrobes, washer, dishwasher, microwave oven, wine fridge, TV, alarm, Internet, video entry phone, cellar, camera system. One garage parking space included. Common building charges and deposit for utilities around CZK 4000 per month. Interior 64 m<sup>2</sup>, terrace 23 m<sup>2</sup>.