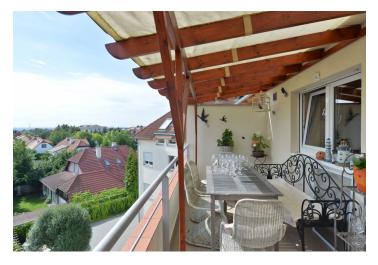

## Apartment Two-bedroom (3+kk)

108 m², Prague 6, Suchdol, Brandejsovo náměstí

| Total area       | 120 m²                |
|------------------|-----------------------|
| Floor area*      | 108 m²                |
| Terrace          | 12 m²                 |
| Parking          | Parking is available. |
| Garage           | Yes                   |
| Cellar           | -                     |
| PENB             | G                     |
| Reference number | 23272                 |
| Available from   | Immediately           |

The lower level features living room with a fully fitted open kitchen and access to the covered **terrace** offering views of the surrounding greenery and even the Prague Castle, one bedroom, a bathroom (bathtub with a shower screen, bidet, toilet), a large fitted **walk-in closet**, a utility room, and an entrance hall. The upper floor includes a spacious open **gallery** and one more bedroom with an en-suite bathroom (walk-in shower, toilet).

**Solid wood parquet floors**, tiles, security entry door, built-in wardrobes and storage, security outdoor blind and awning on the terrace, gas boiler, washer, dishwasher, satellite reception, camera system. A **garage parking space** and an **outdoor space** on the plot are included. Monthly deposit for service charges and water CZK 1050 for 1 person. Utilities are billed separately.