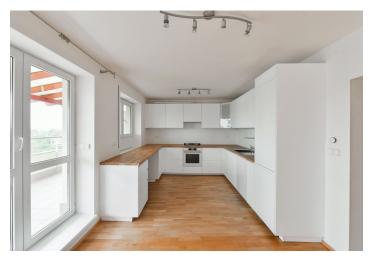

The lower level features living room with a fully fitted open kitchen and access to the covered **terrace** offering views of the surrounding greenery and even the Prague Castle, one bedroom, a bathroom (bathtub with a shower screen, bidet, toilet), a large fitted **walk-in closet**, a utility room, and an entrance hall. The upper floor includes a spacious open **gallery** and one more bedroom with an en-suite bathroom (walk-in shower, toilet).

**Solid wood parquet floors**, tiles, security entry door, built-in wardrobes and storage, security outdoor blind and awning on the terrace, gas boiler, washer, dishwasher, satellite reception, camera system. A **garage parking space** and an **outdoor space** on the plot are included. Monthly deposit for service charges and water CZK 1050 for 1 person. Utilities are billed separately.