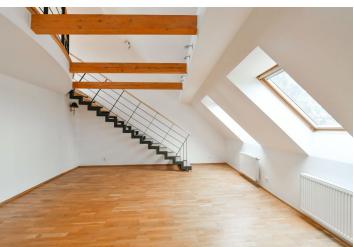

The lower level features living room with a fully fitted open kitchen and access to the covered **terrace** offering views of the surrounding greenery and even the Prague Castle, one bedroom, a bathroom (bathtub with a shower screen, bidet, toilet), a large fitted **walk-in closet**, a utility room, and an entrance hall. The upper floor includes a spacious open **gallery** and one more bedroom with an en-suite bathroom (walk-in shower, toilet).