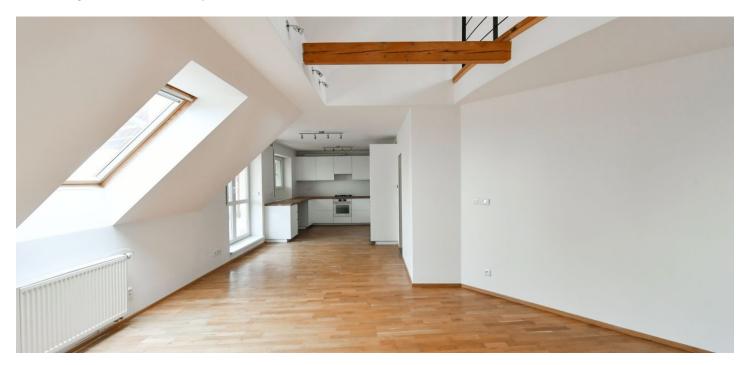

## Rented

This 2-bedroom 2-bathroom split-level attic apartment with a 12 m² terrace is on the third floor in a modern building with a family atmosphere and an attractive gated inner garden with a children's playground. Set in Suchdol, Prague 6, and conveniently located for the international schools ISP, Park Lane and Riverside School and the airport, near the ČZU University campus (Czech University of Life Sciences), and a short drive to Tiché údolí protected area. There are regular bus connections to Dejvická metro station.

The lower level features living room with a fully fitted open kitchen and access to the covered **terrace** offering views of the surrounding greenery and even the Prague Castle, one bedroom, a bathroom (bathtub with a shower screen, bidet, toilet), a large fitted **walk-in closet**, a utility room, and an entrance hall. The upper floor includes a spacious open **gallery** and one more bedroom with an en-suite bathroom (walk-in shower, toilet).

**Solid wood parquet floors**, tiles, security entry door, built-in wardrobes and storage, security outdoor blind and awning on the terrace, gas boiler, washer, dishwasher, satellite reception, camera system. A **garage parking space** and an **outdoor space** on the plot are included. Monthly deposit for service charges and water CZK 1050 for 1 person. Utilities are billed separately.