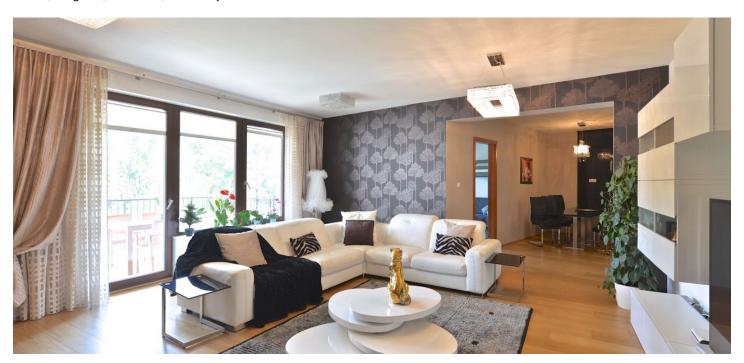

The flat offers a living room with access to a terrace, a kitchen with dining area, 4 bedrooms (one of them w/ 2nd terrace), 2 bathrooms (both w/ shower), separate toilet, and an entrance hall. The apartment was created by connecting two units and features two entrances.

Quality timber floors, wooden windows, Naconi doors and doorframes, **Hanák** built-in wardrobes and kitchen, **Italian marble** worktops and table, Miele and AEG built-in appliances, security entry door. The purchase price includes 2 underground garage parking spaces and cellar.