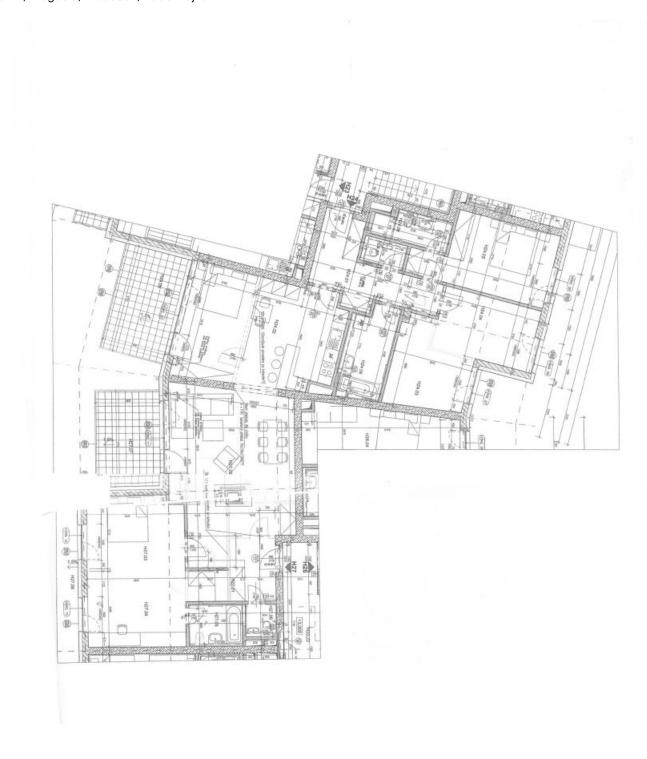

The flat offers a living room with access to a terrace, a kitchen with dining area, 4 bedrooms (one of them w/ 2nd terrace), 2 bathrooms (both w/ shower), separate toilet, and an entrance hall. The apartment was created by connecting two units and features two entrances.

Interior 176 m², terraces 12.8 + 12.8 m², cellar 10 m².