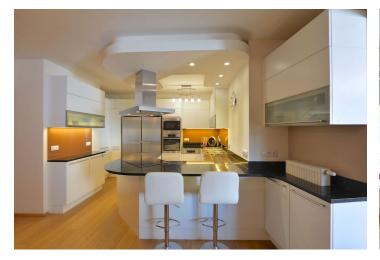

The flat offers a living room with access to a terrace, a kitchen with dining area, 4 bedrooms (one of them w/ 2nd terrace), 2 bathrooms (both w/ shower), separate toilet, and an entrance hall. The apartment was created by connecting two units and features two entrances.

Quality timber floors, wooden windows, Naconi doors and doorframes, **Hanák** built-in wardrobes and kitchen, **Italian marble** worktops and table, Miele and AEG built-in appliances, security entry door. The purchase price includes 2 underground garage parking spaces and cellar.