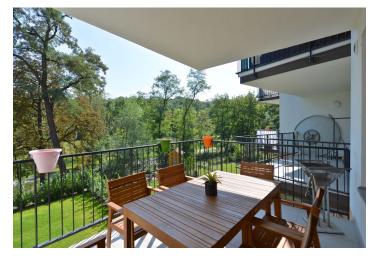

\* Area of the unit according to the Civil Code. The area consists of the sum total area of the entire unit bounded by perimeter walls.

4-bedroom apartment boasting 2 terraces overlooking a park near Kejřův mlýn with ponds and mature trees, located on the 1st floor of the Kejřův mlýn I enclosed residential project - built in 2013 and winner of several architectural awards, complete with reception, 24-hour security, underground parking. Provides an excellent environment for families with children.

The flat offers a living room with access to a terrace, a kitchen with dining area, 4 bedrooms (one of them w/ 2nd terrace), 2 bathrooms (both w/ shower), separate toilet, and an entrance hall. The apartment was created by connecting two units and features two entrances.