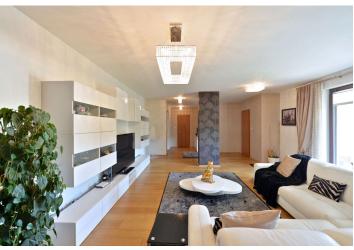

The flat offers a living room with access to a terrace, a kitchen with dining area, 4 bedrooms (one of them w/ 2nd terrace), 2 bathrooms (both w/ shower), separate toilet, and an entrance hall. The apartment was created by connecting two units and features two entrances.

Quality timber floors, wooden windows, Naconi doors and doorframes, **Hanák** built-in wardrobes and kitchen, **Italian marble** worktops and table, Miele and AEG built-in appliances, security entry door. The purchase price includes 2 underground garage parking spaces and cellar.