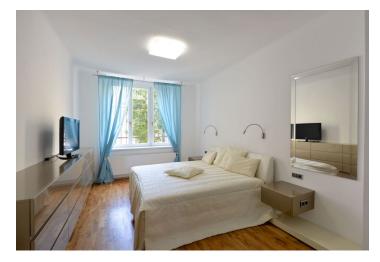

Apartment located as the only one on the floor features a large living room with dining area, a fully fitted open plan kitchen and four oversized windows, a spacious open study, one bedroom facing the courtyard, and bathroom offering a massage walk-in shower, bathtub and toilet. There is a fitted walk-in closet, utility / storage room, and entry hall.

High ceilings, large windows, renovated hardwood floors, security entry door, antique furniture, washer, Kuppersbusch and AEG kitchen appliances incl. a diswasher and American type fridge, gas boiler, three TV sets, audio entry phone. Common building charges and water consumption are included in the rent. Gas and electricity are billed separately.