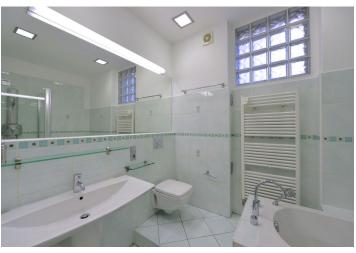

Apartment located as the only one on the floor features a large living room with dining area, a fully fitted open plan kitchen and four oversized windows, a spacious open study, one bedroom facing the courtyard, and bathroom offering a massage walk-in shower, bathtub and toilet. There is a fitted walk-in closet, utility / storage room, and entry hall.