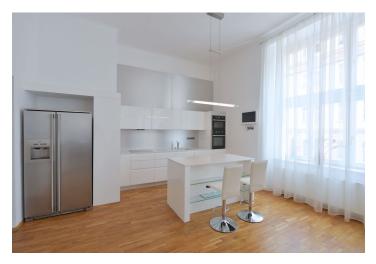

Apartment located as the only one on the floor features a large living room with dining area, a fully fitted open plan kitchen and four oversized windows, a spacious open study, one bedroom facing the courtyard, and bathroom offering a massage walk-in shower, bathtub and toilet. There is a fitted walk-in closet, utility / storage room, and entry hall.

High ceilings, large windows, renovated hardwood floors, security entry door, antique furniture, washer, Kuppersbusch and AEG kitchen appliances incl. a diswasher and American type fridge, gas boiler, three TV sets, audio entry phone. Common building charges and water consumption are included in the rent. Gas and electricity are billed separately.