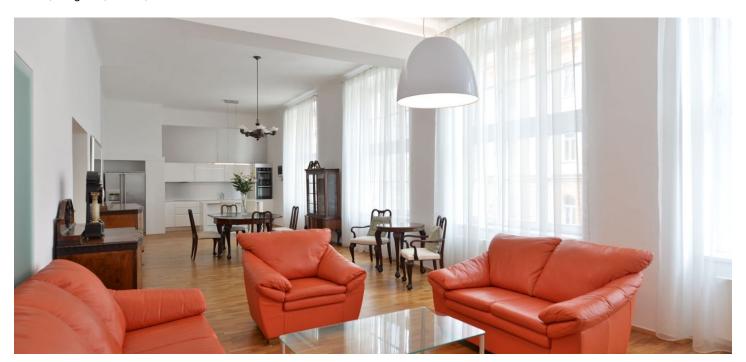

\* Area of the unit according to the Civil Code. The area consists of the sum total area of the entire unit bounded by perimeter walls.

Rented

Benefiting from a generous layout, this is a furnished fully renovated 1-bedroom flat situated on the first floor of a well kept reconstructed traditional building with no lift. Located in a fast growing Prague 3 residential neighborhood in close vicinity of Parukářka and Vítkov Parks, with very good connection to the city center and full amenities within easy reach.

Apartment located as the only one on the floor features a large living room with dining area, a fully fitted open plan kitchen and four oversized windows, a spacious open study, one bedroom facing the courtyard, and bathroom offering a massage walk-in shower, bathtub and toilet. There is a fitted walk-in closet, utility / storage room, and entry hall.

High ceilings, large windows, renovated hardwood floors, security entry door, antique furniture, washer, Kuppersbusch and AEG kitchen appliances incl. a diswasher and American type fridge, gas boiler, three TV sets, audio entry phone. Common building charges and water consumption are included in the rent. Gas and electricity are billed separately.