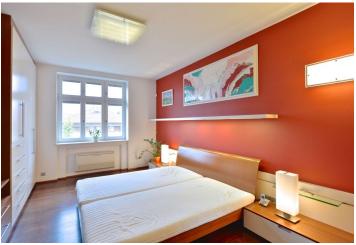

## Rented

Highly benefiting from 128 m<sup>2</sup> of terraces with a pool this high standard fully furnished 3-4-bedroom 3-bathroom duplex is situated on the sixth and seventh top floor of a well maintained residential building with a lift. Hidden away, located in a quiet dead end street in the popular Vinohrady residential neighborhood in the vicinity of Grebovka Park, with ample shopping, restaurants, bars and entertainment, a ten minute walk to Náměstí Míru metro station with quick access to the city center.

The upper floor features living room with a marble fireplace and access to the terrace with a pool and views of Prague, a fully fitted kitchen, dining room, one bedroom with a shower bathroom, office (or second bedroom), laundry room with balcony access, toilet, and entry hall. The lower level includes two bedrooms, two full bathrooms and a balcony.

Air-conditioning, pantry, lots of built-in wardrobes and storage, security entry door, hardwood floors, marble in bathrooms, outdoor electric blinds, electric boiler, awning, washer, dryer, TVs, alarm, video entry phone. Two garage parking spaces included. Common building charges and utilities CZK 16 000 per month. Flat 218 m², terraces 128 m².