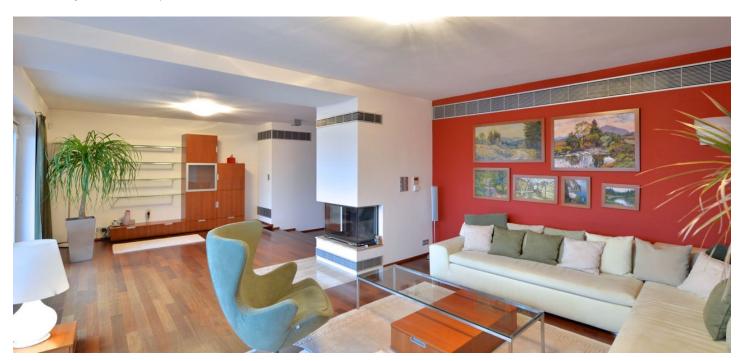

The upper floor features living room with a marble fireplace and access to the terrace with a pool and views of Prague, a fully fitted kitchen, dining room, one bedroom with a shower bathroom, office (or second bedroom), laundry room with balcony access, toilet, and entry hall. The lower level includes two bedrooms, two full bathrooms and a balcony.

Air-conditioning, pantry, lots of built-in wardrobes and storage, security entry door, hardwood floors, marble in bathrooms, outdoor electric blinds, electric boiler, awning, washer, dryer, TVs, alarm, video entry phone. Two garage parking spaces included. Common building charges and utilities CZK 16 000 per month. Flat 218 m², terraces 128 m².