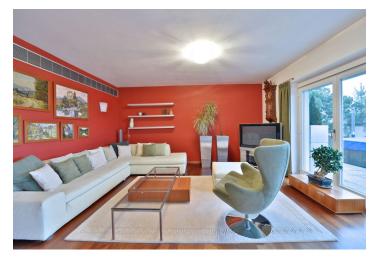

The upper floor features living room with a marble fireplace and access to the terrace with a pool and views of Prague, a fully fitted kitchen, dining room, one bedroom with a shower bathroom, office (or second bedroom), laundry room with balcony access, toilet, and entry hall. The lower level includes two bedrooms, two full bathrooms and a balcony.

Air-conditioning, pantry, lots of built-in wardrobes and storage, security entry door, hardwood floors, marble in bathrooms, outdoor electric blinds, electric boiler, awning, washer, dryer, TVs, alarm, video entry phone. Two garage parking spaces included. Common building charges and utilities CZK 16 000 per month. Flat 218 m², terraces 128 m².