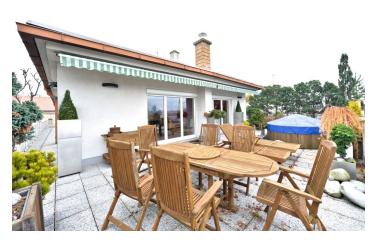

## Rented

Highly benefiting from 128 m<sup>2</sup> of terraces with a pool this high standard fully furnished 3-4-bedroom 3-bathroom duplex is situated on the sixth and seventh top floor of a well maintained residential building with a lift. Hidden away, located in a quiet dead end street in the popular Vinohrady residential neighborhood in the vicinity of Grebovka Park, with ample shopping, restaurants, bars and entertainment, a ten minute walk to Náměstí Míru metro station with quick access to the city center.

The upper floor features living room with a marble fireplace and access to the terrace with a pool and views of Prague, a fully fitted kitchen, dining room, one bedroom with a shower bathroom, office (or second bedroom), laundry room with balcony access, toilet, and entry hall. The lower level includes two bedrooms, two full bathrooms and a balcony.