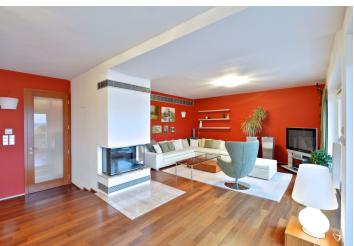

The upper floor features living room with a marble fireplace and access to the terrace with a pool and views of Prague, a fully fitted kitchen, dining room, one bedroom with a shower bathroom, office (or second bedroom), laundry room with balcony access, toilet, and entry hall. The lower level includes two bedrooms, two full bathrooms and a balcony.

Air-conditioning, pantry, lots of built-in wardrobes and storage, security entry door, hardwood floors, marble in bathrooms, outdoor electric blinds, electric boiler, awning, washer, dryer, TVs, alarm, video entry phone. Two garage parking spaces included. Common building charges and utilities CZK 16 000 per month. Flat 218 m², terraces 128 m².