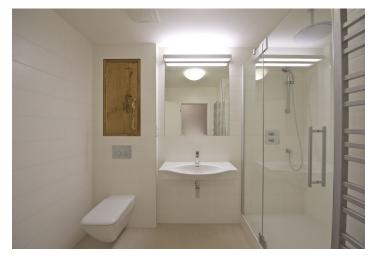

The studio has living room with a fully fitted open kitchen and balcony access, a spacious bedroom zone separated by a partition, shower bathroom with toilet, storage room, and entrance hall with a custom made wooden built-in wardrobe.