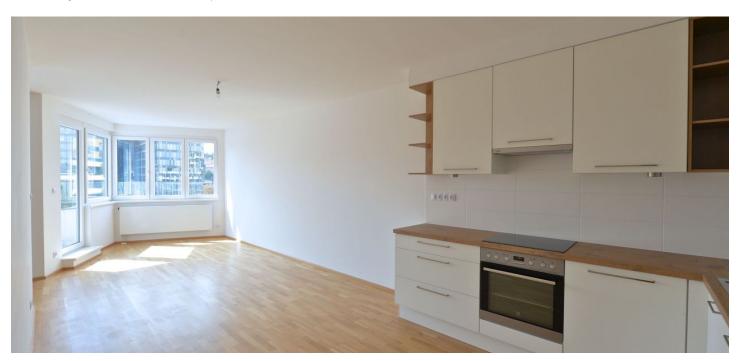

## Rented

Brand new studio apartment with a balcony situated on the fifth floor of the newly built Drahobejlova Residence with camera system and underground parking. Located in a Prague 9 residential neighborhood just a few blocks from the Českomoravská metro station (line B), the Sazka Arena multipurpose venue, and the Galerie Harfa shopping mall.

The studio has living room with a fully fitted open kitchen and balcony access, a spacious bedroom zone separated by a partition, shower bathroom with toilet, storage room, and entrance hall with a custom made wooden built-in wardrobe.

Parquet floors, security entry door, outdoor roller blinds, dishwasher, washing machine, audio entry phone, lift. One garage parking space included. Deposit for common building charges, water and heating around CZK 2500 per month. Electricity is billed separately.