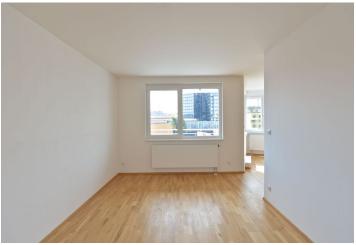

## Rented

Brand new studio apartment with a balcony situated on the fifth floor of the newly built Drahobejlova Residence with camera system and underground parking. Located in a Prague 9 residential neighborhood just a few blocks from the Českomoravská metro station (line B), the Sazka Arena multipurpose venue, and the Galerie Harfa shopping mall.

The studio has living room with a fully fitted open kitchen and balcony access, a spacious bedroom zone separated by a partition, shower bathroom with toilet, storage room, and entrance hall with a custom made wooden built-in wardrobe.

Parquet floors, security entry door, outdoor roller blinds, dishwasher, washing machine, audio entry phone, lift. One garage parking space included. Deposit for common building charges, water and heating around CZK 2500 per month. Electricity is billed separately.