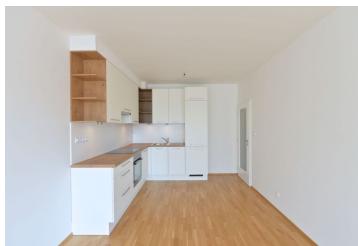

The studio has living room with a fully fitted open kitchen and balcony access, a spacious bedroom zone separated by a partition, shower bathroom with toilet, storage room, and entrance hall with a custom made wooden built-in wardrobe.

Parquet floors, security entry door, outdoor roller blinds, dishwasher, washing machine, audio entry phone, lift. One garage parking space included. Deposit for common building charges, water and heating around CZK 2500 per month. Electricity is billed separately.