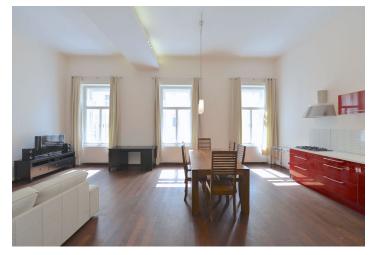

\* Area of the unit according to the Civil Code. The area consists of the sum total area of the entire unit bounded by perimeter walls.

Rented

Centrally located furnished 2-bedroom 2-bathroom flat situated on the second floor of a grand renovated and well maintainded residential building with lift. Located in the low part of Vinohradská street, just moments from the lovely Riegrovy Sady Park and Wenceslas Square with all three Prague metro lines, and with full amenities within easy reach.

The interior features a spacious living room with a fully fitted open plan kitchen and a working **fireplace**, two bedrooms, two bathrooms (walk-in shower / bath tub, sink, toilet), utility room, and entrance hall.

High ceilings, wooden floors, tiles, security entry door, built-in wardrobes, gas boiler, washing machine, dryer, dishwasher, TV, video entry phone.

Common building charges and water CZK 3000/month. Gas and electricity will be transferred to the tenant name. Possible to rent as UNFURNISHED.