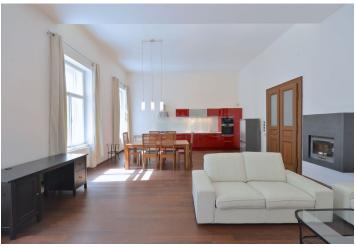

\* Area of the unit according to the Civil Code. The area consists of the sum total area of the entire unit bounded by perimeter walls.

Rented

Centrally located furnished 2-bedroom 2-bathroom flat situated on the second floor of a grand renovated and well maintainded residential building with lift. Located in the low part of Vinohradská street, just moments from the lovely Riegrovy Sady Park and Wenceslas Square with all three Prague metro lines, and with full amenities within easy reach.

The interior features a spacious living room with a fully fitted open plan kitchen and a working **fireplace**, two bedrooms, two bathrooms (walk-in shower / bath tub, sink, toilet), utility room, and entrance hall.

High ceilings, wooden floors, tiles, security entry door, built-in wardrobes, gas boiler, washing machine, dryer, dishwasher, TV, video entry phone.

Common building charges and water CZK 3000/month. Gas and electricity will be transferred to the tenant name. Possible to rent as UNFURNISHED.