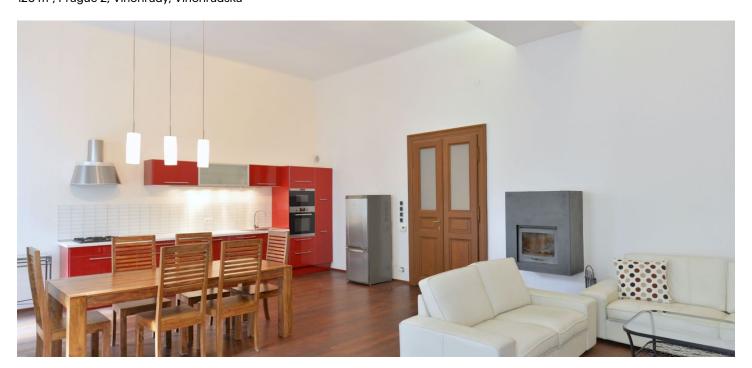

\* Area of the unit according to the Civil Code. The area consists of the sum total area of the entire unit bounded by perimeter walls.

Rented

Centrally located furnished 2-bedroom 2-bathroom flat situated on the second floor of a grand renovated and well maintainded residential building with lift. Located in the low part of Vinohradská street, just moments from the lovely Riegrovy Sady Park and Wenceslas Square with all three Prague metro lines, and with full amenities within easy reach.

The interior features a spacious living room with a fully fitted open plan kitchen and a working **fireplace**, two bedrooms, two bathrooms (walk-in shower / bath tub, sink, toilet), utility room, and entrance hall.

High ceilings, wooden floors, tiles, security entry door, built-in wardrobes, gas boiler, washing machine, dryer, dishwasher, TV, video entry phone.

Common building charges and water CZK 3000/month. Gas and electricity will be transferred to the tenant name. Possible to rent as UNFURNISHED.