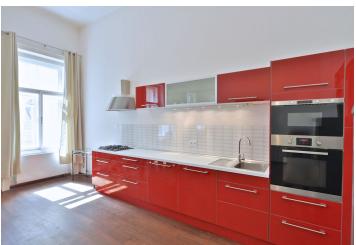

The interior features a spacious living room with a fully fitted open plan kitchen and a working **fireplace**, two bedrooms, two bathrooms (walk-in shower / bath tub, sink, toilet), utility room, and entrance hall.

High ceilings, wooden floors, tiles, security entry door, built-in wardrobes, gas boiler, washing machine, dryer, dishwasher, TV, video entry phone.

Common building charges and water CZK 3000/month. Gas and electricity will be transferred to the tenant name. Possible to rent as UNFURNISHED.