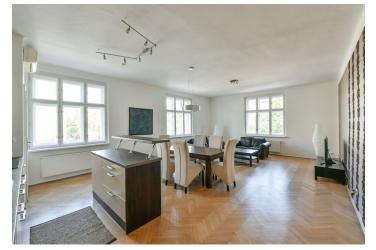

The interior includes a comfortable living room with a fully fitted open kitchen with pantry and dining area, two bedrooms (one of them has an access to the balcony), bathroom with bath tub, sink, bidet and toilet, extra guest toilet, and an entry hall with built-in wardrobes.

Preserved original details, large windows, hardwood parqet floors, heated floor in the bathroom, air-conditioning in the living room and one bedroom, built-in wardrobes in the bedroom and entry hall, security entry door, alarm, gas heating, washer and dryer, dishwasher, microwave oven, Internet, satellite TV, audio entry phone. On-site garage parking available at CZK 2500/month. Common building charges and water CZK 900/person/month. Electricity and gas are billed separately (transfer to the tenant).