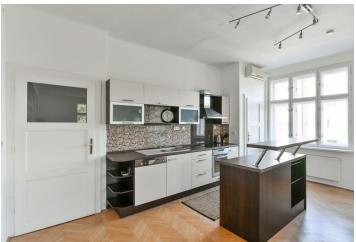

The interior includes a comfortable living room with a fully fitted open kitchen with pantry and dining area, two bedrooms (one of them has an access to the balcony), bathroom with bath tub, sink, bidet and toilet, extra guest toilet, and an entry hall with built-in wardrobes.

Preserved original details, large windows, hardwood parqet floors, heated floor in the bathroom, air-conditioning in the living room and one bedroom, built-in wardrobes in the bedroom and entry hall, security entry door, alarm, gas heating, washer and dryer, dishwasher, microwave oven, Internet, satellite TV, audio entry phone. On-site garage parking available at CZK 2500/month. Common building charges and water CZK 900/person/month. Electricity and gas are billed separately (transfer to the tenant).