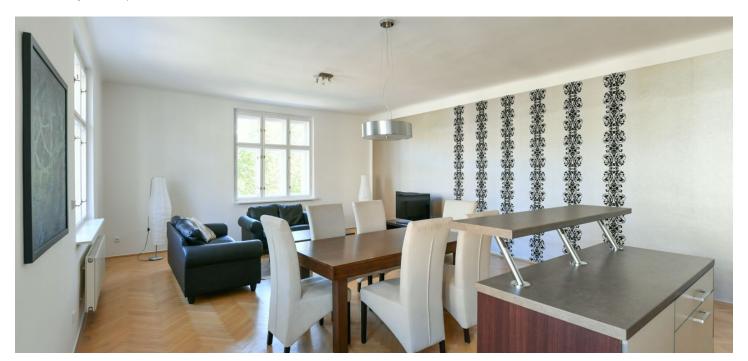

The interior includes a comfortable living room with a fully fitted open kitchen with pantry and dining area, two bedrooms (one of them has an access to the balcony), bathroom with bath tub, sink, bidet and toilet, extra guest toilet, and an entry hall with built-in wardrobes.

Preserved original details, large windows, hardwood parqet floors, heated floor in the bathroom, air-conditioning in the living room and one bedroom, built-in wardrobes in the bedroom and entry hall, security entry door, alarm, gas heating, washer and dryer, dishwasher, microwave oven, Internet, satellite TV, audio entry phone. On-site garage parking available at CZK 2500/month. Common building charges and water CZK 900/person/month. Electricity and gas are billed separately (transfer to the tenant).