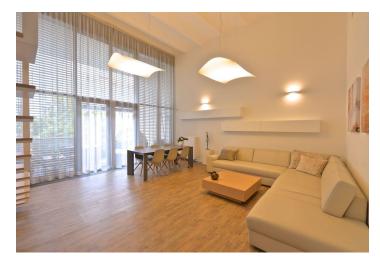

## Rented

Unique fully furnished 2-bedroom 2-bathroom loft flat with preserved industrial features on the 1st floor of a renovated brewery building (with a lift) in the Holešovický pivovar gated complex with 24-hour security and security cameras. Located in a rapidly growing area of Prague 7 within easy reach of the Vltava River and with good transportation connections (2 minutes to trams, 5 minutes to metro).

The bright apartment in lower level features a living room with open kitchen area, pantry, bedroom, bathroom with tub, shower, double sink, toilet and bidet. On the gallery level is the second bedroom with gas fireplace, bathroom (shower, sink, toilet), study and walk-in closet.

High standard mateials, air-conditioning, design lighting and furniture, wood floors, security door, cast iron pillar, steel girders, exposed bricks. Quiet location. Common building charges and utilities CZK 10,000/month.