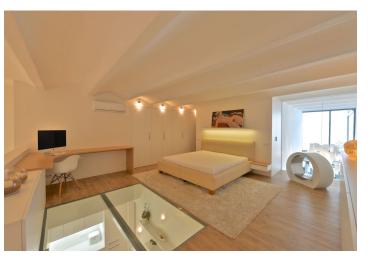

The bright apartment in lower level features a living room with open kitchen area, pantry, bedroom, bathroom with tub, shower, double sink, toilet and bidet. On the gallery level is the second bedroom with gas fireplace, bathroom (shower, sink, toilet), study and walk-in closet.

High standard mateials, air-conditioning, design lighting and furniture, wood floors, security door, cast iron pillar, steel girders, exposed bricks. Quiet location. Common building charges and utilities CZK 10,000/month.