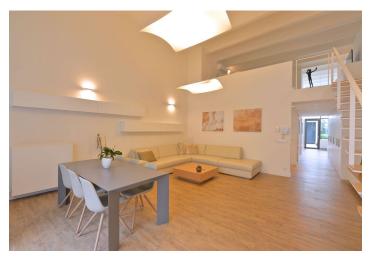

## Rented

Unique fully furnished 2-bedroom 2-bathroom loft flat with preserved industrial features on the 1st floor of a renovated brewery building (with a lift) in the Holešovický pivovar gated complex with 24-hour security and security cameras. Located in a rapidly growing area of Prague 7 within easy reach of the Vltava River and with good transportation connections (2 minutes to trams, 5 minutes to metro).

The bright apartment in lower level features a living room with open kitchen area, pantry, bedroom, bathroom with tub, shower, double sink, toilet and bidet. On the gallery level is the second bedroom with gas fireplace, bathroom (shower, sink, toilet), study and walk-in closet.

High standard mateials, air-conditioning, design lighting and furniture, wood floors, security door, cast iron pillar, steel girders, exposed bricks. Quiet location. Common building charges and utilities CZK 10,000/month.