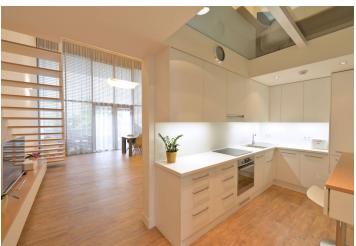

The bright apartment in lower level features a living room with open kitchen area, pantry, bedroom, bathroom with tub, shower, double sink, toilet and bidet. On the gallery level is the second bedroom with gas fireplace, bathroom (shower, sink, toilet), study and walk-in closet.

High standard mateials, air-conditioning, design lighting and furniture, wood floors, security door, cast iron pillar, steel girders, exposed bricks. Quiet location. Common building charges and utilities CZK 10,000/month.