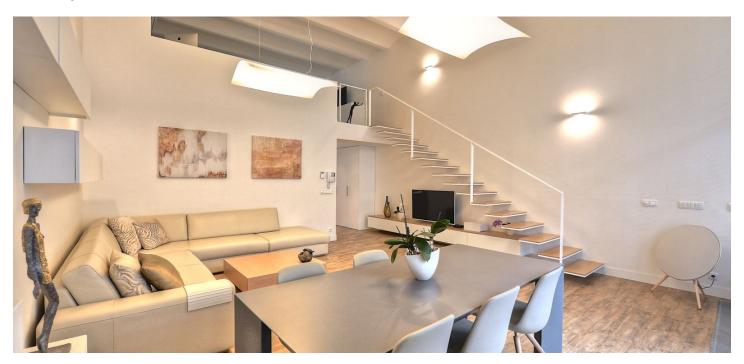

## Rented

Unique fully furnished 2-bedroom 2-bathroom loft flat with preserved industrial features on the 1st floor of a renovated brewery building (with a lift) in the Holešovický pivovar gated complex with 24-hour security and security cameras. Located in a rapidly growing area of Prague 7 within easy reach of the Vltava River and with good transportation connections (2 minutes to trams, 5 minutes to metro).

The bright apartment in lower level features a living room with open kitchen area, pantry, bedroom, bathroom with tub, shower, double sink, toilet and bidet. On the gallery level is the second bedroom with gas fireplace, bathroom (shower, sink, toilet), study and walk-in closet.

High standard mateials, air-conditioning, design lighting and furniture, wood floors, security door, cast iron pillar, steel girders, exposed bricks. Quiet location. Common building charges and utilities CZK 10,000/month.