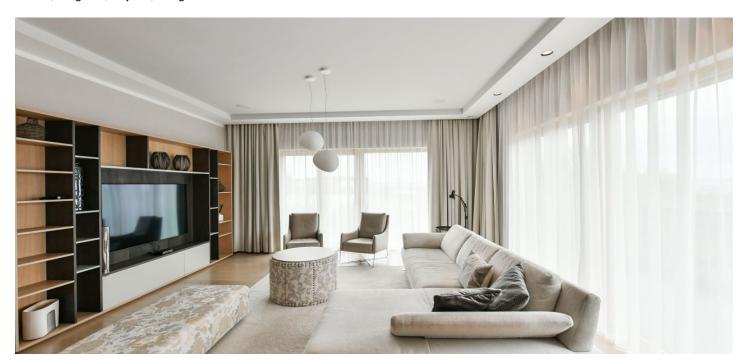

\* Area of the unit according to the Civil Code. The area consists of the sum total area of the entire unit bounded by perimeter walls.

Boasting a 25 m<sup>2</sup> terrace, an attractive design, and highquality finishes, this top-standard furnished apartment offers beautiful views of a landscaped garden and Prague Castle, Petřín Hill, and the surrounding neighborhood. Situated in a new exclusive residence in the prestigious Hanspaulka neighborhood that features an abundance of greenery, a quiet location with easy access to amenities and the city center and conveniently close to the airport and international schools.

The bright interior features a large entry hall with plenty of built-in wardrobes and storage, a comfortable living room with a dining area and access to the terrace, a fully fitted gourmet kitchen, a master bedroom with an en-suite bathroom (bathtub, sink, bidet, toilet), two additional bedrooms, a shower bathroom (sink, bidet, toilet), and a utility room.

Stylish design, top-quality materials, custom-made equipment, wooden floors, security entry door, audio system throughout, electrically controlled outdoor blinds, floor heating, cooling, video entry phone, camera system, cellar. Two garage parking spaces in the underground garage included.