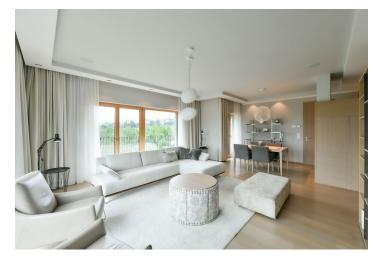

The bright interior features a large entry hall with plenty of built-in wardrobes and storage, a comfortable living room with a dining area and access to the terrace, a fully fitted gourmet kitchen, a master bedroom with an en-suite bathroom (bathtub, sink, bidet, toilet), two additional bedrooms, a shower bathroom (sink, bidet, toilet), and a utility room.

Stylish design, top-quality materials, custom-made equipment, wooden floors, security entry door, audio system throughout, electrically controlled outdoor blinds, floor heating, cooling, video entry phone, camera system, cellar. Two garage parking spaces in the underground garage included.