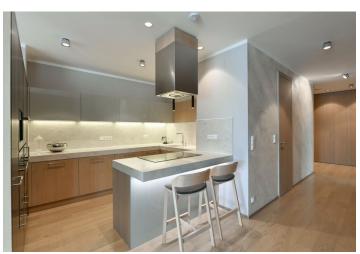

The bright interior features a large entry hall with plenty of built-in wardrobes and storage, a comfortable living room with a dining area and access to the terrace, a fully fitted gourmet kitchen, a master bedroom with an en-suite bathroom (bathtub, sink, bidet, toilet), two additional bedrooms, a shower bathroom (sink, bidet, toilet), and a utility room.

Stylish design, top-quality materials, custom-made equipment, wooden floors, security entry door, audio system throughout, electrically controlled outdoor blinds, floor heating, cooling, video entry phone, camera system, cellar. Two garage parking spaces in the underground garage included.