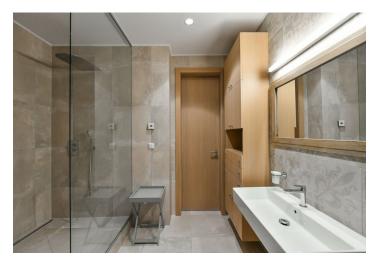

The bright interior features a large entry hall with plenty of built-in wardrobes and storage, a comfortable living room with a dining area and access to the terrace, a fully fitted gourmet kitchen, a master bedroom with an en-suite bathroom (bathtub, sink, bidet, toilet), two additional bedrooms, a shower bathroom (sink, bidet, toilet), and a utility room.